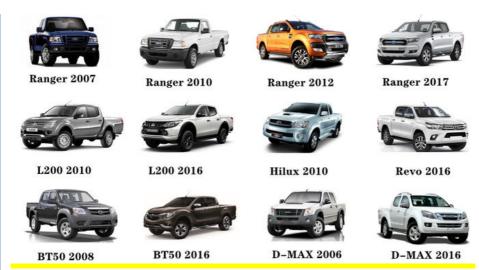

Quality         | High Level                                                         |
| Warranty        | 6 months                                                           |
| MOQ             | 10 pcs                                                             |
|                 | xutlin                                                             |
| Shipping Way    | By DHL/FEDEX/UPS,By Air,By Sea                                     |
|                 | T/T, Paypal,Western Union                                          |
| Packing         | Neutral Packing or As Customers' Request                           |
| IIIDIIWARW IIMA | Within 3 days for small quantity,10 days60 days for large quantity |

## **Product Pictures:**



# Payment &Shipment:



# **Product Range:**



Car Model:



# xutlin Market:



### FAQ:

Q1. What is your terms of packing?

A: Generally, we pack our goods in neutral white boxes and brown cartons. If you have legally registered patent, we can pack the goods as your requirement.

Q2. What is your terms of payment?

A: T/T 30% as deposit, and 70% before delivery. We'll show you the photos of the products and packages before you pay the balance.

Q3. What is your terms of delivery?

A: EXW, FOB, CFR, CIF, DDU.

Q4. How about your delivery time?

A: Generally, I will send goods within 3 days if I have stocks after receiving your advance payment. The specific delivery time depends

on the items and the quantity of your order.

Q5. Can you produce according to the samples?

A: Yes, we can produce by your samples or technical drawings. We can build t