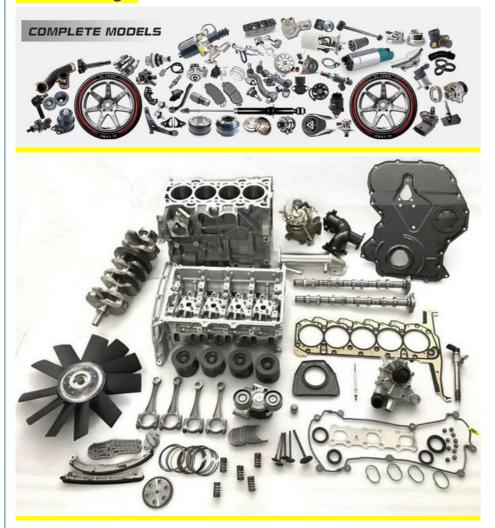

|
| Quality         | High Level                                                         |
| Warranty        | 6 months                                                           |
| MOQ             | 10 pcs                                                             |
|                 | xutlin                                                             |
| Shipping Way    | By DHL/FEDEX/UPS,By Air,By Sea                                     |
|                 | T/T, Paypal,Western Union                                          |
| Packing         | Neutral Packing or As Customers' Request                           |
| IIIDIIWARW IIMA | Within 3 days for small quantity,10 days60 days for large quantity |

## **Product Pictures:**



# Payment &Shipment:



# **Product Range:**



Car Model:



# xutlin Market:



### FAQ:

Q1. What is your terms of packing?

A: Generally, we pack our goods in neutral white boxes and brown cartons. If you have legally registered patent, we can pack the goods as your requirement.

Q2. What is your terms of payment?

A: T/T 30% as deposit, and 70% before delivery. We'll show you the photos of the products and packages before you pay the balance.

Q3. What is your terms of delivery?

A: EXW, FOB, CFR, CIF, DDU.

Q4. How about your delivery time?

A: Generally, I will send goods within 3 days if I have stocks after receiving your advance payment. The specific delivery time depends

on the items and the quantity of your order.

Q5. Can you produce according to the samples?

A: Yes, we can produce by your samples or technical drawings.