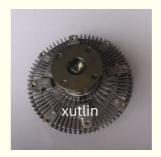

# Spare Parts Engine Fuel Filter For HONDA Oem MD-331586

#### **Basic Information**

Place of Origin: Guangdong, China

Brand Name: xutlin
Certification: ISO9001
Model Number: MD331586
Minimum Order Quantity: 10 pcs
Price: Negotiable

Packaging Details: Neutral Packing or as customers' request

• Delivery Time: within 7 days

• Payment Terms: T/T, Western Union, Paypal

• Supply Ability: 1000 sets /month



### **Product Specification**

• Car Model: For NISSAN

• Size: Standard/Customized

Warranty: 6 Months
Type: Fuel Filter
Description: Brand New
MOQ: 10 PCS

• Packaging: Carton/Pallet/Customized

• Part Type: Spare Parts

• Payment Term: T/T/L/C/Western Union/Paypal

• Weight: Light



### More Images







## **Product Description**

### Detailed Description:

Spare Parts Engine Fuel Filter For NISSAN OEM MD-331586

| Part Name       | Fuel Filter                                                        |
|-----------------|--------------------------------------------------------------------|
| OEM             | MD-331586                                                          |
| Car Model       | For NISSAN                                                         |
| Quality         | High Level                                                         |
| Warranty        | 6 months                                                           |
| MOQ             | 10 pcs                                                             |
|                 | xutlin