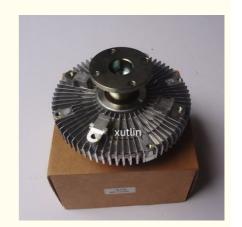

# Spare Parts Engine Fuel Filter For HONDA Oem MD-331586

#### **Basic Information**

Place of Origin: Guangdong, China

Brand Name: xutlin
Certification: ISO9001
Model Number: MD331586
Minimum Order Quantity: 10 pcs
Price: Negotiable

Packaging Details: Neutral Packing or as customers' request

• Delivery Time: within 7 days

• Payment Terms: T/T, Western Union, Paypal

• Supply Ability: 1000 sets /month



### **Product Specification**

• Car Model: For NISSAN

• Size: Standard/Customized

Warranty: 6 Months
Type: Fuel Filter
Description: Brand New
MOQ: 10 PCS

• Packaging: Carton/Pallet/Customized

• Part Type: Spare Parts

• Payment Term: T/T/L/C/Western Union/Paypal

• Weight: Light



### More Images







## **Product Description**

### Detailed Description:

Spare Parts Engine Fuel Filter For NISSAN OEM MD-331586

| Part Name       | Fuel Filter                                                        |
|-----------------|--------------------------------------------------------------------|
| OEM             | MD-331586                                                          |
| Car Model       | For NISSAN                                                         |
| Quality         |