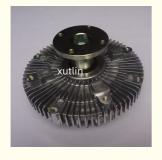

# Spare Parts Engine Fuel Filter For HONDA Oem MD-331586

#### **Basic Information**

Place of Origin: Guangdong, China

Brand Name: xutlin
Certification: ISO9001
Model Number: MD331586
Minimum Order Quantity: 10 pcs
Price: Negotiable

Packaging Details: Neutral Packing or as customers' request

• Delivery Time: within 7 days

• Payment Terms: T/T, Western Union, Paypal

• Supply Ability: 1000 sets /month



### **Product Specification**

• Car Model: For NISSAN

• Size: Standard/Customized

Warranty: 6 Months
Type: Fuel Filter
Description: Brand New
MOQ: 10 PCS

• Packaging: Carton/Pallet/Customized

• Part Type: Spare Parts

• Payment Term: T/T/L/C/Western Union/Paypal

• Weight: Light



### More Images







## **Product Description**

### Detailed Description:

Spare Parts Engine Fuel Filter For NISSAN OEM MD-331586

| Part Name       | Fuel Filter                                                        |
|-----------------|--------------------------------------------------------------------|
| OEM             | MD-331586                                                          |
| Car Model       | For NISSAN                                                         |
| Quality         | High Level                                                         |
| Warranty        | 6 months                                                           |
| MOQ             | 10 pcs                                                             |
|                 | xutlin