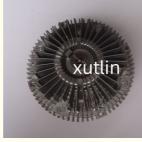

# Spare Parts Engine Fuel Filter For HONDA Oem MD-331586

#### **Basic Information**

Place of Origin: Guangdong, China

Brand Name: xutlin
Certification: ISO9001
Model Number: MD331586
Minimum Order Quantity: 10 pcs
Price: Negotiable

Packaging Details: Neutral Packing or as customers' request

• Delivery Time: within 7 days

• Payment Terms: T/T, Western Union, Paypal

• Supply Ability: 1000 sets /month



### **Product Specification**

• Car Model: For NISSAN

• Size: Standard/Customized

Warranty: 6 Months
Type: Fuel Filter
Description: Brand New
MOQ: 10 PCS

• Packaging: Carton/Pallet/Customized

• Part Type: Spare Parts

• Payment Term: T/T/L/C/Western Union/Paypal

• Weight: Light



### More Images







## **Product Description**

### Detailed Description:

Spare Parts Engine Fuel Filter For NISSAN OEM MD-331586

| Part Name       | Fuel Filter                                                        |
|-----------------|--------------------------------------------------------------------|
| OEM             | MD-331586                                                          |
| Car Model       | For NISSAN                                                         |
| Quality         | High Level                                                         |
| Warranty        | 6 months                                                           |
| MOQ             | 10 pcs                                                             |
|                 | xutlin