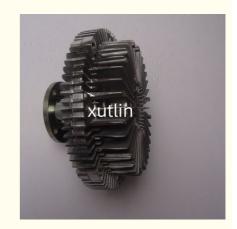

# Spare Parts Engine Fuel Filter For HONDA Oem MD-331586

#### **Basic Information**

Place of Origin: Guangdong, China

Brand Name: xutlin
Certification: ISO9001
Model Number: MD331586
Minimum Order Quantity: 10 pcs
Price: Negotiable

Packaging Details: Neutral Packing or as customers' request

• Delivery Time: within 7 days

• Payment Terms: T/T, Western Union, Paypal

• Supply Ability: 1000 sets /month



### **Product Specification**

• Car Model: For NISSAN

• Size: Standard/Customized

Warranty: 6 Months
Type: Fuel Filter
Description: Brand New
MOQ: 10 PCS

• Packaging: Carton/Pallet/Customized

• Part Type: Spare Parts

• Payment Term: T/T/L/C/Western Union/Paypal

• Weight: Light



### More Images







## **Product Description**

### Detailed Description:

Spare Parts Engine Fuel Filter For NISSAN OEM MD-331586

| Part Name       | Fuel Filter                                                        |
|-----------------|--------------------------------------------------------------------|
| OEM             | MD-331586                                                          |
| Car Model       | For NISSAN                                                         |
| Quality         | High Level                                                         |
| Warranty        | 6 months                                                           |
| MOQ             | 10 pcs                                                             |
|                 | xutlin