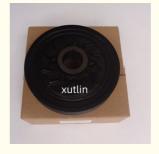

## **Product Pictures:**

### Detailed Description:

Spare Parts Engine Fuel Filter For 4D56 OEM MD110165

| Part Name        | Fuel Filter                                                        |
|------------------|--------------------------------------------------------------------|
| OEM              | MD110165                                                           |
| Car Model        | For 4D56                                                           |
| Quality          | High Level                                                         |
| Warranty         | 6 months                                                           |
| MOQ              | 10 pcs                                                             |
| 1                | xutlin                                                             |
|                  | By DHL/FEDEX/UPS,By Air,By Sea                                     |
| Payment Way      | T/T, Paypal,Western Union                                          |
| Packing          | Neutral Packing or As Customers' Request                           |
| I JAIIVARV I IMA | Within 3 days for small quantity,10 days60 days for large quantity |