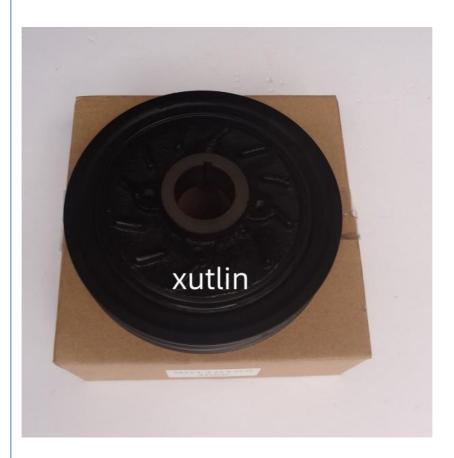

## **Product Pictures:**

### Detailed Description:

Spare Parts Engine Fuel Filter For 4D56 OEM MD110165

| Part Name        | Fuel Filter                                                        |
|------------------|--------------------------------------------------------------------|
| OEM              | MD110165                                                           |
| Car Model        | For 4D56                                                           |
| Quality          | High Level                                                         |
| Warranty         | 6 months                                                           |
| MOQ              | 10 pcs                                                             |
| 1                | xutlin                                                             |
|                  | By DHL/FEDEX/UPS,By Air,By Sea                                     |
| Payment Way      | T/T, Paypal,Western Union                                          |
| Packing          | Neutral Packing or As Customers' Request                           |
| I JAIIVARV I IMA | Within 3 days for small quantity,10 days60 days for large quantity |