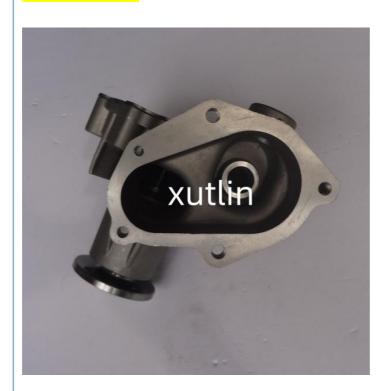

## **Detailed Description:**

Spare Parts Engine Fuel Filter For TOYOTA OEM 1300A045

| Part Name | Fuel Filter |
|-----------|-------------|
| OEM       | 1300A045    |
| Car Model | For TOYOTA  |
| Quality   | High Level  |

| Warranty      | 6 months                                                  |
|---------------|-----------------------------------------------------------|
| MOQ           | 10 pcs                                                    |
|               | xutlin                                                    |
| Shipping Way  | By DHL/FEDEX/UPS,By Air,By Sea                            |
| Payment Way   | T/T, Paypal,Western Union                                 |
| Packing       | Neutral Packing or As Customers' Request                  |
| Delivery Time | Within 3 days for small quantity,10 days60 days for large |
|               | quantity                                                  |