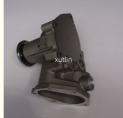

## **Detailed Description:**

Spare Parts Engine Fuel Filter For TOYOTA OEM 1300A045

| Part Name | Fuel Filter |
|-----------|-------------|
| OEM       | 1300A045    |
| Car Model | For TOYOTA  |
| Quality   | High Level  |

## **Product Pictures:**