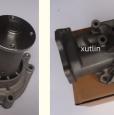

## **Detailed Description:**

Spare Parts Engine Fuel Filter For TOYOTA OEM 1300A045

| Part Name | Fuel Filter |
|-----------|-------------|
| OEM       | 1300A045    |
| Car Model | For TOYOTA  |
| Quality   | High Level  |

## **Product Pictures:**