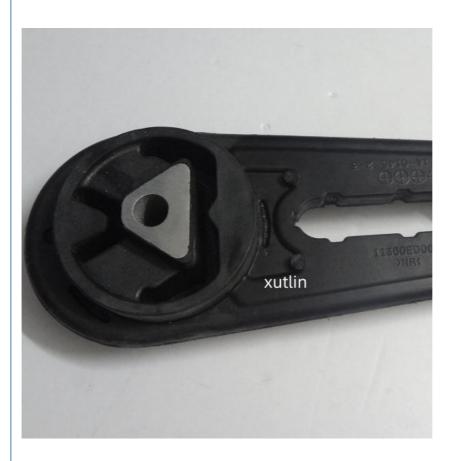

### Spare Parts Engine Fuel Filter For NISSAN Oem 11350-ED808

### Detailed Description:

Spare Parts Engine Fuel Filter For NISSAN OEM 11350-ED808

| Part Name         | Fuel Filter                                                        |
|-------------------|--------------------------------------------------------------------|
| OEM               | 11350-ED808                                                        |
| Car Model         | For NISSAN                                                         |
|                   | High Level                                                         |
| Warranty          | 6 months                                                           |
| MOQ               | 10 pcs                                                             |
| Brand Name        | xutlin                                                             |
| Shipping Way      | By DHL/FEDEX/UPS,By Air,By Sea                                     |
| Payment Way       | T/T, Paypal,Western Union                                          |
|                   | Neutral Packing or As Customers' Request                           |
| II IAIIWARW I IMA | Within 3 days for small quantity,10 days60 days for large quantity |