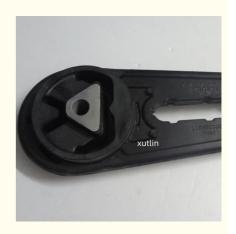

### Spare Parts Engine Fuel Filter For NISSAN Oem 11350-ED808

### **Basic Information**

Place of Origin: Guangdong, China

Brand Name: xutlin
Certification: ISO9001
Model Number: 11350-ED808
Minimum Order Quantity: 10 pcs
Price: Negotiable

Packaging Details: Neutral Packing or as customers' request

• Delivery Time: within 7 days

• Payment Terms: T/T, Western Union, Paypal

• Supply Ability: 1000 sets /month



### **Product Specification**

• Car Model: For NISSAN

• Size: Standard/Customized

Warranty: 6 Months
Type: Fuel Filter
Description: Brand New
MOQ: 10 PCS

• Packaging: Carton/Pallet/Customized

• Part Type: Spare Parts

• Payment Term: T/T/L/C/Western Union/Paypal

• Weight: Light



### More Images



## Product Description

### Detailed Description:

Spare Parts Engine Fuel Filter For NISSAN OEM 11350-ED808

| Part Name         | Fuel Filter                                                        |
|-------------------|--------------------------------------------------------------------|
| OEM               | 11350-ED808                                                        |
| Car Model         | For NISSAN                                                         |
|