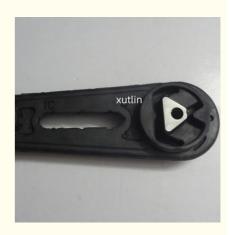

### Spare Parts Engine Fuel Filter For NISSAN Oem 11350-ED808

### **Basic Information**

Place of Origin: Guangdong, China

Brand Name: xutlin
Certification: ISO9001
Model Number: 11350-ED808
Minimum Order Quantity: 10 pcs
Price: Negotiable

Packaging Details: Neutral Packing or as customers' request

• Delivery Time: within 7 days

• Payment Terms: T/T, Western Union, Paypal

• Supply Ability: 1000 sets /month



### **Product Specification**

• Car Model: For NISSAN

• Size: Standard/Customized

Warranty: 6 Months
Type: Fuel Filter
Description: Brand New
MOQ: 10 PCS

• Packaging: Carton/Pallet/Customized

• Part Type: Spare Parts

• Payment Term: T/T/L/C/Western Union/Paypal

• Weight: Light



### More Images



## Product Description

### Detailed Description:

Spare Parts Engine Fuel Filter For NISSAN OEM 11350-ED808

| Part Name         | Fuel Filter                                                        |
|-------------------|--------------------------------------------------------------------|
| OEM               | 11350-ED808                                                        |
| Car Model         | For NISSAN                                                         |
|                   | High Level                                                         |
| Warranty          | 6 months                                                           |
| MOQ               | 10 pcs                                                             |
| Brand Name        | xutlin