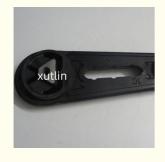

### Spare Parts Engine Fuel Filter For NISSAN Oem 11350-ED808

### **Basic Information**

Place of Origin: Guangdong, China

Brand Name: xutlin
Certification: ISO9001
Model Number: 11350-ED808
Minimum Order Quantity: 10 pcs
Price: Negotiable

Packaging Details: Neutral Packing or as customers' request

• Delivery Time: within 7 days

• Payment Terms: T/T, Western Union, Paypal

• Supply Ability: 1000 sets /month



### **Product Specification**

• Car Model: For NISSAN

• Size: Standard/Customized

Warranty: 6 Months
Type: Fuel Filter
Description: Brand New
MOQ: 10 PCS

• Packaging: Carton/Pallet/Customized

• Part Type: Spare Parts

• Payment Term: T/T/L/C/Western Union/Paypal

• Weight: Light



### More Images



## Product Description

### Detailed Description:

Spare Parts Engine Fuel Filter For NISSAN OEM 11350-ED808

| Part Name         | Fuel Filter                                                        |
|-------------------|--------------------------------------------------------------------|
| OEM               | 11350-ED808                                                        |
| Car Model         | For NISSAN                                                         |
|                   | High Level                                                         |
| Warranty          | 6 months                                                           |
| MOQ               | 10 pcs                                                             |
| Brand Name        | xutlin