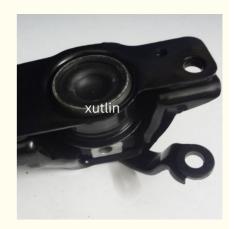

### Detailed Description:

Spare Parts Engine Fuel Filter For NISSAN OEM 111210-ED800

| Part Name        | Fuel Filter                                                        |
|------------------|--------------------------------------------------------------------|
| OEM              | 11210-ED800                                                        |
| Car Model        | For NISSAN                                                         |
| •                | High Level                                                         |
| Warranty         | 6 months                                                           |
| MOQ              | 10 pcs                                                             |
|                  | xutlin                                                             |
|                  | By DHL/FEDEX/UPS,By Air,By Sea                                     |
| Payment Way      | T/T, Paypal,Western Union                                          |
|                  | Neutral Packing or As Customers' Request                           |
| IIIDIIWARW I IMA | Within 3 days for small quantity,10 days60 days for large quantity |

## **Product Pictures:**