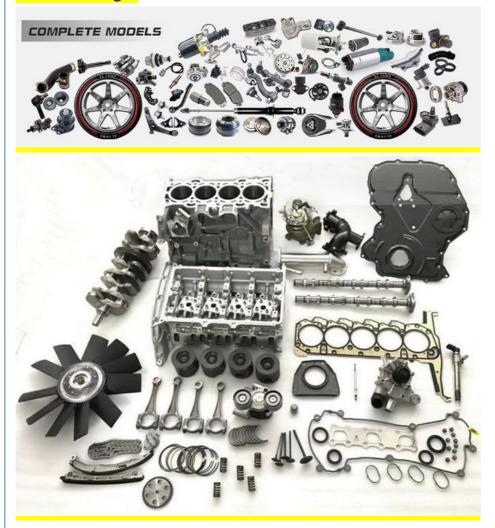

|
| •                | High Level                                                         |
| Warranty         | 6 months                                                           |
| MOQ              | 10 pcs                                                             |
|                  | xutlin                                                             |
|                  | By DHL/FEDEX/UPS,By Air,By Sea                                     |
| Payment Way      | T/T, Paypal,Western Union                                          |
|                  | Neutral Packing or As Customers' Request                           |
| IIIDIIWARW I IMA | Within 3 days for small quantity,10 days60 days for large quantity |

## **Product Pictures:**



# Payment &Shipment:



# **Product Range:**



Car Model:



## xutlin Market:



### FAQ:

Q1. What is your terms of packing?

A: Generally, we pack our goods in neutral white boxes and brown cartons. If you have legally registered patent, we can pack the goods as your requirement.

Q2. What is your terms of payment?

A: T/T 30% as deposit, and 70% before delivery. We'll show you the photos of the products and packages before you pay the balance.

Q3. What is your terms of delivery?

A: EXW, FOB, CFR, CIF, DDU.

Q4. How about your delivery time?

A: Generally, I will send goods within 3 days if I have stocks after receiving your advance payment. The specific delivery time depends

on the items and the quantity of your order.

Q5. Can you produce according to the samples?

A: Yes, we can produce by your samples or technical drawings.