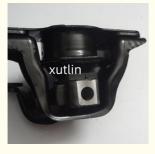

### Detailed Description:

Spare Parts Engine Fuel Filter For NISSAN OEM 111210-ED800

| Part Name        | Fuel Filter                                                        |
|------------------|--------------------------------------------------------------------|
| OEM              | 11210-ED800                                                        |
| Car Model        | For NISSAN                                                         |
| •                | High Level                                                         |
| Warranty         | 6 months                                                           |
| MOQ              | 10 pcs                                                             |
|                  | xutlin                                                             |
|                  | By DHL/FEDEX/UPS,By Air,By Sea                                     |
| Payment Way      | T/T, Paypal,Western Union                                          |
|                  | Neutral Packing or As Customers' Request                           |
| IIIDIIWARW I IMA | Within 3 days for small quantity,10 days60 days for large quantity |

## **Product Pictures:**