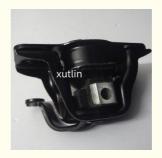

XUTLIN ®



### Spare Parts Engine Fuel Filter For NISSAN Oem 11210-ED800

### **Basic Information**

Place of Origin: Guangdong, China

Brand Name: xutlin
Certification: ISO9001
Model Number: 11210-ED800
Minimum Order Quantity: 10 pcs
Price: Negotiable

Packaging Details: Neutral Packing or as customers' request

• Delivery Time: within 7 days

• Payment Terms: T/T, Western Union, Paypal

• Supply Ability: 1000 sets /month



### **Product Specification**

• Car Model: For NISSAN

• Size: Standard/Customized

Warranty: 6 Months
Type: Fuel Filter
Description: Brand New
MOQ: 10 PCS

• Packaging: Carton/Pallet/Customized

• Part Type: Spare Parts

• Payment Term: T/T/L/C/Western Union/Paypal

• Weight: Light



### More Images







### Detailed Description:

Spare Parts Engine Fuel Filter For NISSAN OEM 111210-ED800

| Part Name        | Fuel Filter                                                        |
|------------------|--------------------------------------------------------------------|
| OEM              | 11210-ED800                                                        |
| Car Model        | For NISSAN                                                         |
| •                | High Level                                                         |
| Warranty         | 6 months                                                           |
| MOQ              | 10 pcs                                                             |
|                  | xutlin