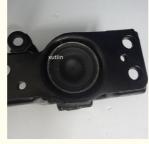

XUTLIN ®



### Spare Parts Engine Fuel Filter For NISSAN Oem 11210-ED800

### **Basic Information**

Place of Origin: Guangdong, China

Brand Name: xutlin
Certification: ISO9001
Model Number: 11210-ED800
Minimum Order Quantity: 10 pcs
Price: Negotiable

Packaging Details: Neutral Packing or as customers' request

• Delivery Time: within 7 days

• Payment Terms: T/T, Western Union, Paypal

• Supply Ability: 1000 sets /month



### **Product Specification**

• Car Model: For NISSAN

• Size: Standard/Customized

Warranty: 6 Months
Type: Fuel Filter
Description: Brand New
MOQ: 10 PCS

• Packaging: Carton/Pallet/Customized

• Part Type: Spare Parts

• Payment Term: T/T/L/C/Western Union/Paypal

• Weight: Light



### More Images







### Detailed Description:

Spare Parts Engine Fuel Filter For NISSAN OEM 111210-ED800

| Part Name        | Fuel Filter                                                        |
|------------------|--------------------------------------------------------------------|
| OEM              | 11210-ED800                                                        |
| Car Model        | For NISSAN                                                         |
| •                | High Level                                                         |
| Warranty         | 6 months                                                           |
| MOQ              | 10 pcs                                                             |
|                  | xutlin