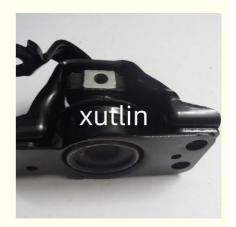

### Detailed Description:

Spare Parts Engine Fuel Filter For NISSAN OEM 111210-ED800

| Part Name        | Fuel Filter                                                        |
|------------------|--------------------------------------------------------------------|
| OEM              | 11210-ED800                                                        |
| Car Model        | For NISSAN                                                         |
| •                | High Level                                                         |
| Warranty         | 6 months                                                           |
| MOQ              | 10 pcs                                                             |
|                  | xutlin                                                             |
|                  | By DHL/FEDEX/UPS,By Air,By Sea                                     |
| Payment Way      | T/T, Paypal,Western Union                                          |
|                  | Neutral Packing or As Customers' Request                           |
| IIIDIIWARW I IMA | Within 3 days for small quantity,10 days60 days for large quantity |

## **Product Pictures:**