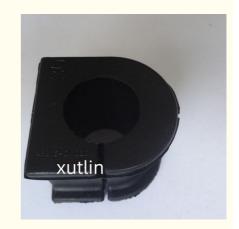

### Spare Parts Engine Fuel Filter For TOYOTA Oem 48815-0K020

### **Basic Information**

Place of Origin: Guangdong, China

Brand Name: xutlin
Certification: ISO9001
Model Number: 48815-0K020
Minimum Order Quantity: 10 pcs
Price: Negotiable

Packaging Details: Neutral Packing or as customers' request

• Delivery Time: within 7 days

• Payment Terms: T/T, Western Union, Paypal

• Supply Ability: 1000 sets /month



### **Product Specification**

Car Model: For TOYOTA

• Size: Standard/Customized

Warranty: 6 Months
Type: Fuel Filter
Description: Brand New
MOQ: 10 PCS

• Packaging: Carton/Pallet/Customized

• Part Type: Spare Parts

• Payment Term: T/T/L/C/Western Union/Paypal

• Weight: Light



### More Images





### Detailed Description:

Spare Parts Engine Fuel Filter For TOYOTA OEM 48815-0K020

| Part Name       | Fuel Filter                                                        |
|-----------------|--------------------------------------------------------------------|
| OEM             | 48815-0K020                                                        |
| Car Model       | For TOYOTA                                                         |
| Quality         | High Level