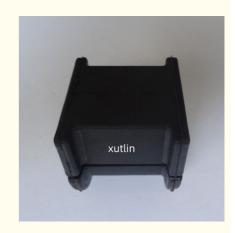

### Spare Parts Engine Fuel Filter For TOYOTA Oem 48815-0K020

### **Basic Information**

Place of Origin: Guangdong, China

Brand Name: xutlin
Certification: ISO9001
Model Number: 48815-0K020
Minimum Order Quantity: 10 pcs
Price: Negotiable

Packaging Details: Neutral Packing or as customers' request

• Delivery Time: within 7 days

• Payment Terms: T/T, Western Union, Paypal

• Supply Ability: 1000 sets /month



### **Product Specification**

Car Model: For TOYOTA

• Size: Standard/Customized

Warranty: 6 Months
Type: Fuel Filter
Description: Brand New
MOQ: 10 PCS

• Packaging: Carton/Pallet/Customized

• Part Type: Spare Parts

• Payment Term: T/T/L/C/Western Union/Paypal

• Weight: Light



### More Images





### Detailed Description:

Spare Parts Engine Fuel Filter For TOYOTA OEM 48815-0K020

| Part Name       | Fuel Filter                                                        |
|-----------------|--------------------------------------------------------------------|
| OEM             | 48815-0K020                                                        |
| Car Model       | For TOYOTA                                                         |
| Quality         | High Level                                                         |
| Warranty        | 6 months                                                           |
| MOQ             | 10 pcs                                                             |
| Brand Name      | xutlin