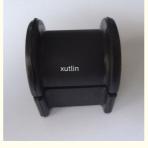

### Spare Parts Engine Fuel Filter For TOYOTA Oem 48815-0K020

### Detailed Description:

Spare Parts Engine Fuel Filter For TOYOTA OEM 48815-0K020

| Part Name       | Fuel Filter                                                        |
|-----------------|--------------------------------------------------------------------|
| OEM             | 48815-0K020                                                        |
| Car Model       | For TOYOTA                                                         |
| Quality         | High Level                                                         |
| Warranty        | 6 months                                                           |
| MOQ             | 10 pcs                                                             |
| Brand Name      | xutlin                                                             |
| Shipping Way    | By DHL/FEDEX/UPS,By Air,By Sea                                     |
| Payment Way     | T/T, Paypal,Western Union                                          |
|                 | Neutral Packing or As Customers' Request                           |
| IIIDIIWARW IIMA | Within 3 days for small quantity,10 days60 days for large quantity |