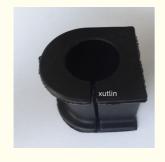

### Spare Parts Engine Fuel Filter For TOYOTA Oem 48815-0K020

### **Basic Information**

Place of Origin: Guangdong, China

Brand Name: xutlin
Certification: ISO9001
Model Number: 48815-0K020
Minimum Order Quantity: 10 pcs
Price: Negotiable

Packaging Details: Neutral Packing or as customers' request

• Delivery Time: within 7 days

• Payment Terms: T/T, Western Union, Paypal

• Supply Ability: 1000 sets /month



### **Product Specification**

Car Model: For TOYOTA

• Size: Standard/Customized

Warranty: 6 Months
Type: Fuel Filter
Description: Brand New
MOQ: 10 PCS

• Packaging: Carton/Pallet/Customized

• Part Type: Spare Parts

• Payment Term: T/T/L/C/Western Union/Paypal

• Weight: Light



### More Images





### Detailed Description:

Spare Parts Engine Fuel Filter For TOYOTA OEM 48815-0K020

| Part Name       | Fuel Filter                                                        |
|-----------------|--------------------------------------------------------------------|
| OEM             | 48815-0K020                                                        |
| Car Model       | For TOYOTA                                                         |
| Quality         | High Level                                                         |
| Warranty        | 6 months                                                           |
| MOQ             | 10 pcs                                                             |
| Brand Name      | xutlin