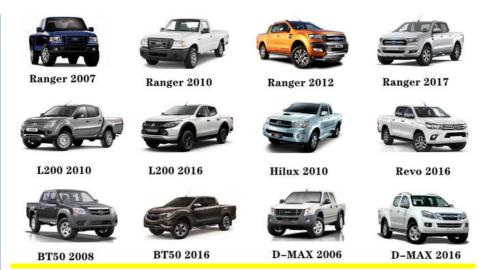

| Quality         | High Level                                                         |
| Warranty        | 6 months                                                           |
| MOQ             | 10 pcs                                                             |
| Brand Name      | xutlin                                                             |
| Shipping Way    | By DHL/FEDEX/UPS,By Air,By Sea                                     |
| Payment Way     | T/T, Paypal,Western Union                                          |
|                 | Neutral Packing or As Customers' Request                           |
| IIIDIIWARW IIMA | Within 3 days for small quantity,10 days60 days for large quantity |

# **Product Pictures:**



Payment &Shipment:



## **Product Range:**



Car Model:



## xutlin Market:



### FAQ:

Q1. What is your terms of packing?

A: Generally, we pack our goods in neutral white boxes and brown cartons. If you have legally registered patent, we can pack the goods as your requirement.

Q2. What is your terms of payment?

A: T/T 30% as deposit, and 70% before delivery. We'll show you the photos of the products and packages before you pay the balance.

Q3. What is your terms of delivery?

A: EXW, FOB, CFR, CIF, DDU.

Q4. How about your delivery time?

A: Generally, I will send goods within 3 days if I have stocks after receiving your advance payment. The specific delivery time depends

on the items and the quantity of your order.

Q5. Can you produce according to the samples?

A: Yes, we can produce by your samples or technical drawings. We can build