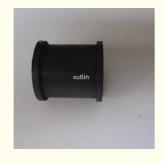

## Spare Parts Engine Fuel Filter For TOYOTA Oem 48818-06180

## Detailed Description:

Spare Parts Engine Fuel Filter For TOYOTA OEM 48815-06180

| Part Name           | Fuel Filter                                                        |
|---------------------|--------------------------------------------------------------------|
| OEM                 | 48818-06180                                                        |
| Car Model           | For TOYOTA                                                         |
| Quality             | High Level                                                         |
| Warranty            | 6 months                                                           |
| MOQ                 | 10 pcs                                                             |
| Brand Name          | xutlin                                                             |
| <b>Shipping Way</b> | By DHL/FEDEX/UPS,By Air,By Sea                                     |
| Payment Way         | T/T, Paypal,Western Union                                          |
| _                   | Neutral Packing or As Customers' Request                           |
| II JAIIVARV I IMA   | Within 3 days for small quantity,10 days60 days for large quantity |