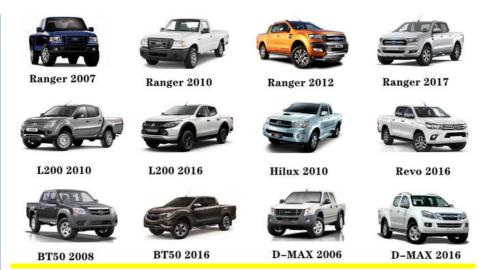

evel                                                         |
| Warranty            | 6 months                                                           |
| MOQ                 | 10 pcs                                                             |
| Brand Name          | xutlin                                                             |
| <b>Shipping Way</b> | By DHL/FEDEX/UPS,By Air,By Sea                                     |
| Payment Way         | T/T, Paypal,Western Union                                          |
| _                   | Neutral Packing or As Customers' Request                           |
| II JAIIVARV I IMA   | Within 3 days for small quantity,10 days60 days for large quantity |

# **Product Pictures:**



Payment &Shipment:



# **Product Range:**



Car Model:



# xutlin Market:



#### FAQ:

Q1. What is your terms of packing?

A: Generally, we pack our goods in neutral white boxes and brown cartons. If you have legally registered patent, we can pack the goods as your requirement.

Q2. What is your terms of payment?

A: T/T 30% as deposit, and 70% before delivery. We'll show you the photos of the products and packages before you pay the balance.

Q3. What is your terms of delivery?

A: EXW, FOB, CFR, CIF, DDU.

Q4. How about your delivery time?

A: Generally, I will send goods within 3 days if I have stocks after receiving your advance payment. The specific delivery time depends

on the items and the quantity of your order.

Q5. Can you produce according to the samples?

A: Yes, we can produce by your samples or technical drawings. We can build