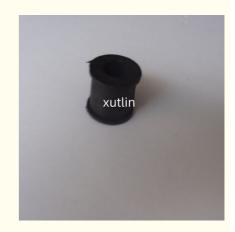

## Spare Parts Engine Fuel Filter For TOYOTA Oem 48818-06180

## Detailed Description:

Spare Parts Engine Fuel Filter For TOYOTA OEM 48815-06180

| Part Name           | Fuel Filter                                                        |
|---------------------|--------------------------------------------------------------------|
| OEM                 | 48818-06180                                                        |
| Car Model           | For TOYOTA                                                         |
| Quality             | High Level                                                         |
| Warranty            | 6 months                                                           |
| MOQ                 | 10 pcs                                                             |
| Brand Name          | xutlin                                                             |
| <b>Shipping Way</b> | By DHL/FEDEX/UPS,By Air,By Sea                                     |
| Payment Way         | T/T, Paypal,Western Union                                          |
| _                   | Neutral Packing or As Customers' Request                           |
| II JAIIVARV I IMA   | Within 3 days for small quantity,10 days60 days for large quantity |