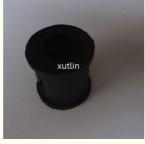

## Spare Parts Engine Fuel Filter For TOYOTA Oem 48818-06180

## Detailed Description:

Spare Parts Engine Fuel Filter For TOYOTA OEM 48815-06180

| Part Name           | Fuel Filter                                                        |
|---------------------|--------------------------------------------------------------------|
| OEM                 | 48818-06180                                                        |
| Car Model           | For TOYOTA                                                         |
| Quality             | High Level                                                         |
| Warranty            | 6 months                                                           |
| MOQ                 | 10 pcs                                                             |
| Brand Name          | xutlin                                                             |
| <b>Shipping Way</b> | By DHL/FEDEX/UPS,By Air,By Sea                                     |
| Payment Way         | T/T, Paypal,Western Union                                          |
| _                   | Neutral Packing or As Customers' Request                           |
| II JAIIVARV I IMA   | Within 3 days for small quantity,10 days60 days for large quantity |