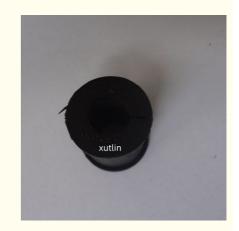

## Spare Parts Engine Fuel Filter For TOYOTA Oem 48818-06180

## Detailed Description:

Spare Parts Engine Fuel Filter For TOYOTA OEM 48815-06180

| Part Name           | Fuel Filter                                                        |
|---------------------|--------------------------------------------------------------------|
| OEM                 | 48818-06180                                                        |
| Car Model           | For TOYOTA                                                         |
| Quality             | High Level                                                         |
| Warranty            | 6 months                                                           |
| MOQ                 | 10 pcs                                                             |
| Brand Name          | xutlin                                                             |
| <b>Shipping Way</b> | By DHL/FEDEX/UPS,By Air,By Sea                                     |
| Payment Way         | T/T, Paypal,Western Union                                          |
| _                   | Neutral Packing or As Customers' Request                           |
| II JAIIVARV I IMA   | Within 3 days for small quantity,10 days60 days for large quantity |