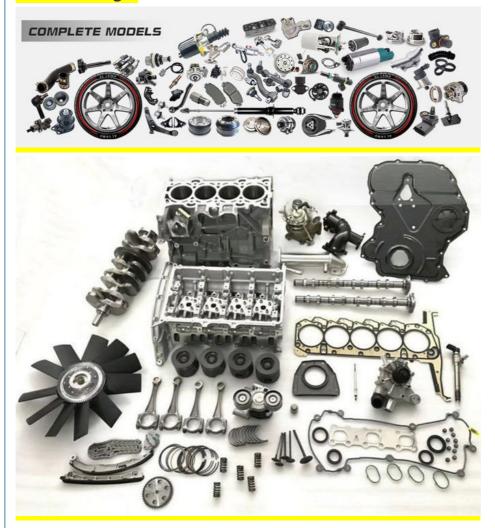

|
|                 | High Level                                                         |
| Warranty        | 6 months                                                           |
| MOQ             | 10 pcs                                                             |
| Brand Name      | xutlin                                                             |
| Shipping Way    | By DHL/FEDEX/UPS,By Air,By Sea                                     |
| Payment Way     | T/T, Paypal,Western Union                                          |
|                 | Neutral Packing or As Customers' Request                           |
| IIIDIIWARW IIMA | Within 3 days for small quantity,10 days60 days for large quantity |

# **Product Pictures:**



Payment &Shipment:



# **Product Range:**



Car Model:



# xutlin Market:



### FAQ:

Q1. What is your terms of packing?

A: Generally, we pack our goods in neutral white boxes and brown cartons. If you have legally registered patent, we can pack the goods as your requirement.

Q2. What is your terms of payment?

A: T/T 30% as deposit, and 70% before delivery. We'll show you the photos of the products and packages before you pay the balance.

Q3. What is your terms of delivery?

A: EXW, FOB, CFR, CIF, DDU.

Q4. How about your delivery time?

A: Generally, I will send goods within 3 days if I have stocks after receiving your advance payment. The specific delivery time depends

on the items and the quantity of your order.

Q5. Can you produce according to the samples?

A: Yes, we can produce by your samples or technical drawings.