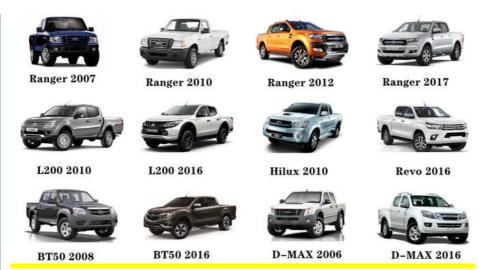

|
|                 | High Level                                                         |
| Warranty        | 6 months                                                           |
| MOQ             | 10 pcs                                                             |
| Brand Name      | xutlin                                                             |
| Shipping Way    | By DHL/FEDEX/UPS,By Air,By Sea                                     |
| Payment Way     | T/T, Paypal,Western Union                                          |
|                 | Neutral Packing or As Customers' Request                           |
| IIIDIIWARW IIMA | Within 3 days for small quantity,10 days60 days for large quantity |

# **Product Pictures:**



Payment &Shipment:



# **Product Range:**



Car Model:



# xutlin Market:



### FAQ:

Q1. What is your terms of packing?

A: Generally, we pack our goods in neutral white boxes and brown cartons. If you have legally registered patent, we can pack the goods as your requirement.

Q2. What is your terms of payment?

A: T/T 30% as deposit, and 70% before delivery. We'll show you the photos of the products and packages before you pay the balance.

Q3. What is your terms of delivery?

A: EXW, FOB, CFR, CIF, DDU.

Q4. How about your delivery time?

A: Generally, I will send goods within 3 days if I have stocks after receiving your advance payment. The specific delivery time depends

on the items and the quantity of your order.

Q5. Can you produce according to the samples?

A: Yes, we can produce by your samples or technical drawings. We can build t