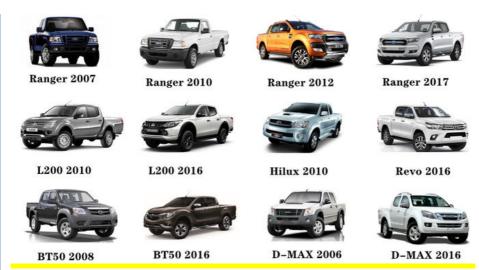

|
| Quality       | High Level                                                         |
| Warranty      | 6 months                                                           |
| MOQ           | 10 pcs                                                             |
| Brand Name    | xutlin                                                             |
|               | By DHL/FEDEX/UPS,By Air,By Sea                                     |
| Payment Way   | T/T, Paypal,Western Union                                          |
| Packing       | Neutral Packing or As Customers' Request                           |
| Delivery Time | Within 3 days for small quantity,10 days60 days for large quantity |

# **Product Pictures:**



Payment &Shipment:



# **Product Range:**



Car Model:



# xutlin Market:



#### FAQ:

Q1. What is your terms of packing?

A: Generally, we pack our goods in neutral white boxes and brown cartons. If you have legally registered patent, we can pack the goods as your requirement.

Q2. What is your terms of payment?

A: T/T 30% as deposit, and 70% before delivery. We'll show you the photos of the products and packages before you pay the balance.

Q3. What is your terms of delivery?

A: EXW, FOB, CFR, CIF, DDU.

Q4. How about your delivery time?

A: Generally, I will send goods within 3 days if I have stocks after receiving your advance payment. The specific delivery time depends

on the items and the quantity of your order.

Q5. Can you produce according to the samples?

A: Yes, we can produce by your samples or technical drawings. We can build