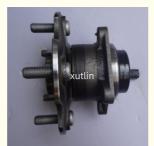

#### More Images

# **Detailed Description:**

| Spare Parts Engine Fuel Filter For TOYOTA OEM 42450-42020 |                                                           |
|-----------------------------------------------------------|-----------------------------------------------------------|
| Part Name                                                 | Fuel Filter                                               |
| ОЕМ                                                       | 42450-42020                                               |
| Car Model                                                 | For TOYOTA                                                |
| Quality                                                   | High Level                                                |
| Warranty                                                  | 6 months                                                  |
| MOQ                                                       | 10 pcs                                                    |
| Brand Name                                                | xutlin                                                    |
|                                                           | By DHL/FEDEX/UPS,By Air,By Sea                            |
| Payment Way                                               | T/T, Paypal,Western Union                                 |
| -                                                         | Neutral Packing or As Customers' Request                  |
| Delivery Time                                             | Within 3 days for small quantity,10 days60 days for large |
|                                                           | quantity                                                  |