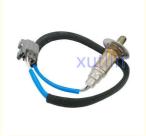

Engine Oxygen Sensor For Subaru Impreza Liberty 2.0 OEM 22690-AA891 22690-AA970

#### **Basic Information**

Place of Origin: Guangdong, China

Brand Name: xutlinCertification: ISO9001

• Model Number: 22690-AA891 22690AA891 22690-AA970

Minimum Order Quantity: 10 pcsPrice: Negotiable

Packaging Details: Neutral Packing or as customers' request

• Delivery Time: within 7 days

Payment Terms: T/T, Western Union, Paypal

• Supply Ability: 1000 sets /month



### **Product Specification**

• Car Model: For Subaru Impreza Liberty 2.0

• Size: Standard/Customized

• Warranty: 6 Months

• Type: Engine Oxygen Sensor

Description: Brand NewMOQ: 1 Pieces

Packaging: Carton/Pallet/Customized

• Part Type: Spare Parts

• Payment Term: T/T/L/C/Western Union/Paypal

• Weight: Light



### More Images



## **Detailed Description:**

Auto Engine Senso Engine Oxygen Sensor For Subaru Impreza Liberty 2.0 OEM 22690-AA891 22690AA891 22690-AA970

| B . M            |                                                                    |
|------------------|--------------------------------------------------------------------|
| Part Name        | Engine Oxygen Sensor                                               |
| OEM              | 22690-AA891 22690AA891 22690-AA970                                 |
| Car Model        | For Subaru Impreza Liberty 2.0                                     |
| Quality          | High Level                                                         |
| Warranty         | 6 months                                                           |
| MOQ              | 10 pcs