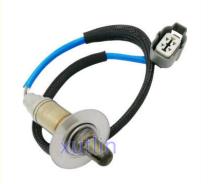

# Engine Oxygen Sensor For Subaru Impreza Liberty 2.0 OEM 22690-AA891 22690-AA970

#### **Basic Information**

Place of Origin: Guangdong, China

Brand Name: xutlinCertification: ISO9001

• Model Number: 22690-AA891 22690AA891 22690-AA970

Minimum Order Quantity: 10 pcsPrice: Negotiable

Packaging Details: Neutral Packing or as customers' request

• Delivery Time: within 7 days

Payment Terms: T/T, Western Union, Paypal

• Supply Ability: 1000 sets /month



### **Product Specification**

• Car Model: For Subaru Impreza Liberty 2.0

• Size: Standard/Customized

• Warranty: 6 Months

• Type: Engine Oxygen Sensor

Description: Brand NewMOQ: 1 Pieces

Packaging: Carton/Pallet/Customized

• Part Type: Spare Parts

• Payment Term: T/T/L/C/Western Union/Paypal

• Weight: Light



### More Images



## **Detailed Description:**

Auto Engine Senso Engine Oxygen Sensor For Subaru Impreza Liberty 2.0 OEM 22690-AA891 22690AA891 22690-AA970

| B . M            |                                                                    |
|------------------|--------------------------------------------------------------------|
| Part Name        | Engine Oxygen Sensor                                               |
| OEM              | 22690-AA891 22690AA891 22690-AA970                                 |
| Car Model        | For Subaru Impreza Liberty 2.0                                     |
| Quality          | High Level                                                         |
| Warranty         | 6 months                                                           |
| MOQ