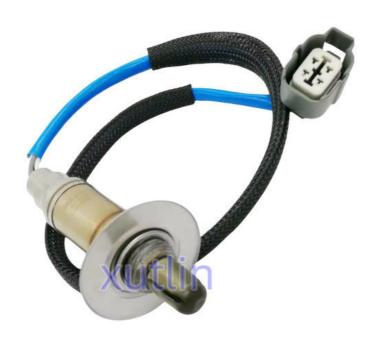

za Liberty 2.0                                     |
| Quality          | High Level                                                         |
| Warranty         | 6 months                                                           |
| MOQ              | 10 pcs                                                             |
| 1                | xutlin                                                             |
|                  | By DHL/FEDEX/UPS,By Air,By Sea                                     |
| Payment Way      | T/T, Paypal,Western Union                                          |
| _                | Neutral Packing or As Customers' Request                           |
| I JAIIVARV I IMA | Within 3 days for small quantity,10 days60 days for large quantity |

## **Product Pictures:**



## Payment &Shipment:



## **Product Range:**



Car Model:



## xutlin Market:



#### FAQ:

Q1. What is your terms of packing?

A: Generally, we pack our goods in neutral white boxes and brown cartons. If you have legally registered patent, we can pack the goods as your requirement.

Q2. What is your terms of payment?

A: T/T 30% as deposit, and 70% before delivery. We'll show you the photos of the products and packages before you pay the balance.

Q3. What is your terms of delivery?

A: EXW, FOB, CFR, CIF, DDU.

Q4. How about your delivery time?

A: Generally, I will send goods within 3 days if I have stocks after receiving your advance payment. The specific delivery time depends

on the items and the quantity of your order.

Q5. Can you produce according to the samples?

A: Yes, we