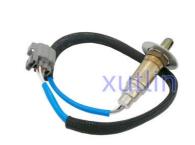

# Engine Oxygen Sensor For Subaru Impreza Liberty 2.0 OEM 22690-AA891 22690-AA970

#### **Basic Information**

Place of Origin: Guangdong, China

Brand Name: xutlinCertification: ISO9001

• Model Number: 22690-AA891 22690AA891 22690-AA970

Minimum Order Quantity: 10 pcsPrice: Negotiable

Packaging Details: Neutral Packing or as customers' request

• Delivery Time: within 7 days

Payment Terms: T/T, Western Union, Paypal

• Supply Ability: 1000 sets /month



### **Product Specification**

• Car Model: For Subaru Impreza Liberty 2.0

• Size: Standard/Customized

• Warranty: 6 Months

• Type: Engine Oxygen Sensor

Description: Brand NewMOQ: 1 Pieces

Packaging: Carton/Pallet/Customized

• Part Type: Spare Parts

• Payment Term: T/T/L/C/Western Union/Paypal

• Weight: Light



### More Images



## **Detailed Description:**

Auto Engine Senso Engine Oxygen Sensor For Subaru Impreza Liberty 2.0 OEM 22690-AA891 22690AA891 22690-AA970

| B . M            |                                                                    |
|------------------|--------------------------------------------------------------------|
| Part Name        | Engine Oxygen Sensor                                               |
| OEM              | 22690-AA891 22690AA891 226