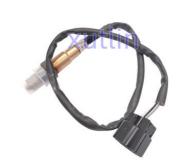

# **Detailed Description:**

Auto Engine Senso Engine Oxygen Sensor For Hyundai Elantra Accent Kia Soul Rio OEM 234-4404 39210-22610 3921022610

| Part Name         | Engine Oxygen Sensor                                               |
|-------------------|--------------------------------------------------------------------|
| OEM               | 234-4404 39210-22610 3921022610                                    |
| Car Model         | For Hyundai Elantra Accent Kia Soul Rio                            |
| _                 | High Level                                                         |
| Warranty          | 6 months                                                           |
| MOQ               | 10 pcs                                                             |
| Brand Name        | xutlin                                                             |
|                   | By DHL/FEDEX/UPS,By Air,By Sea                                     |
| Payment Way       | T/T, Paypal,Western Union                                          |
| Packing           | Neutral Packing or As Customers' Request                           |
| II IAIIWARW I IMA | Within 3 days for small quantity,10 days60 days for large quantity |