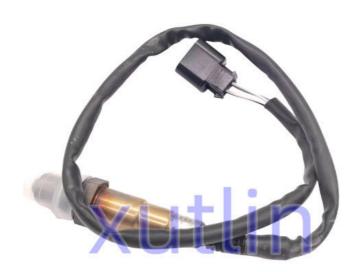

# **Detailed Description:**

Auto Engine Senso Engine Oxygen Sensor For Hyundai Elantra Accent Kia Soul Rio OEM 234-4404 39210-22610 3921022610

| Part Name         | Engine Oxygen Sensor                                               |
|-------------------|--------------------------------------------------------------------|
| OEM               | 234-4404 39210-22610 3921022610                                    |
| Car Model         | For Hyundai Elantra Accent Kia Soul Rio                            |
| _                 | High Level                                                         |
| Warranty          | 6 months                                                           |
| MOQ               | 10 pcs                                                             |
| Brand Name        | xutlin                                                             |
|                   | By DHL/FEDEX/UPS,By Air,By Sea                                     |
| Payment Way       | T/T, Paypal,Western Union                                          |
| Packing           | Neutral Packing or As Customers' Request                           |
| II IAIIWARW I IMA | Within 3 days for small quantity,10 days60 days for large quantity |