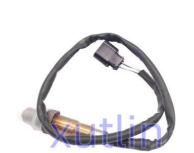

# **Detailed Description:**

Auto Engine Senso Engine Oxygen Sensor For Hyundai Elantra Accent Kia Soul Rio OEM 234-4404 39210-22610 3921022610

| Part Name         | Engine Oxygen Sensor                                               |
|-------------------|--------------------------------------------------------------------|
| OEM               | 234-4404 39210-22610 3921022610                                    |
| Car Model         | For Hyundai Elantra Accent Kia Soul Rio                            |
| _                 | High Level                                                         |
| Warranty          | 6 months                                                           |
| MOQ               | 10 pcs                                                             |
| Brand Name        | xutlin                                                             |
|                   | By DHL/FEDEX/UPS,By Air,By Sea                                     |
| Payment Way       | T/T, Paypal,Western Union                                          |
| Packing           | Neutral Packing or As Customers' Request                           |
| II IAIIWARW I IMA | Within 3 days for small quantity,10 days60 days for large quantity |