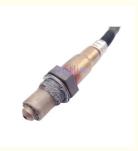

# **Detailed Description:**

Auto Engine Senso Engine Oxygen Sensor For Hyundai Elantra Accent Kia Soul Rio OEM 234-4404 39210-22610 3921022610

| Part Name         | Engine Oxygen Sensor                                               |
|-------------------|--------------------------------------------------------------------|
| OEM               | 234-4404 39210-22610 3921022610                                    |
| Car Model         | For Hyundai Elantra Accent Kia Soul Rio                            |
| _                 | High Level                                                         |
| Warranty          | 6 months                                                           |
| MOQ               | 10 pcs                                                             |
| Brand Name        | xutlin                                                             |
|                   | By DHL/FEDEX/UPS,By Air,By Sea                                     |
| Payment Way       | T/T, Paypal,Western Union                                          |
| Packing           | Neutral Packing or As Customers' Request                           |
| II IAIIWARW I IMA | Within 3 days for small quantity,10 days60 days for large quantity |