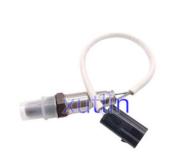

Our Product Introduction



# Engine Oxygen Sensor For Nissan March 1.2L Note 2006-2014 Tiida 2007-2014 OEM 22690-ED000 22690-EN200

#### **Basic Information**

Place of Origin: Guangdong, China

Brand Name: xutlinCertification: ISO9001

• Model Number: 22690-ED000 22690-EN200.22690ED000

22690EN200

Minimum Order Quantity: 10 pcsPrice: Negotiable

Packaging Details: Neutral Packing or as customers' request

Delivery Time: within 7 days

• Payment Terms: T/T, Western Union, Paypal

• Supply Ability: 1000 sets /month



# **Product Specification**

Car Model: For Nissan March 1.2L Note 2006-2014 Tiida

2007-2014

• Size: Standard/Customized

• Warranty: 6 Months

• Type: Engine Oxygen Sensor

Description: Brand NewMOQ: 1 Pieces

Packaging: Carton/Pallet/Customized

• Part Type: Spare Parts

• Payment Term: T/T/L/C/Western Union/Paypal

• Weight: Light



#### More Images



## **Product Description**

# **Detailed Description:**

Auto Engine Senso Engine Oxygen Sensor For Nissan March 1.2L Note 2006-2014 Tiida 2007-2014 OEM 22690-ED000 22690-EN200.22690-ED000 22690-EN200.22690-EN200.22690-EN200 22690-EN200.22690-EN200 22690-EN200 22600-EN200 22600-EN200 22600-EN200 22600-EN200 22600-EN200 22600-EN200 22600-EN200 22600-EN200 22600-EN200 22600-

| Part Name        | Engine Oxygen Sensor