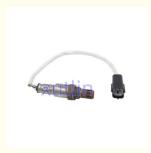

014 Tiida 2007-2014 OEM 22690-ED000 22690-EN200

#### **Basic Information**

Place of Origin: Guangdong, China

Brand Name: xutlinCertification: ISO9001

• Model Number: 22690-ED000 22690-EN200.22690ED000

22690EN200

Minimum Order Quantity: 10 pcsPrice: Negotiable

Packaging Details: Neutral Packing or as customers' request

Delivery Time: within 7 days

• Payment Terms: T/T, Western Union, Paypal

• Supply Ability: 1000 sets /month



# **Product Specification**

Car Model: For Nissan March 1.2L Note 2006-2014 Tiida

2007-2014

• Size: Standard/Customized

• Warranty: 6 Months

• Type: Engine Oxygen Sensor

Description: Brand NewMOQ: 1 Pieces

Packaging: Carton/Pallet/Customized

• Part Type: Spare Parts

• Payment Term: T/T/L/C/Western Union/Paypal

• Weight: Light



#### More Images



## **Product Description**

# **Detailed Description:**

Auto Engine Senso Engine Oxygen Sensor For Nissan March 1.2L Note 2006-2014 Tiida 2007-2014 OEM 22690-ED000 22690-EN200.22690-ED000 22690-EN200.22690-EN200.22690-EN200 22690-EN200.22690-EN200 22690-EN200 22600-EN200 22600-EN200 22600-EN200 22600-EN200 22600-EN200 22600-EN200 22600-EN200 22600-EN200 22600-EN200 22600-

| Part Name        | Engine Oxygen Sensor                                               |
|------------------|--------------------------------------------------------------------|
| OEM              | 22690-ED000 22690-EN200.22690ED000 22690EN200                      |
| Car Model        | For Nissan March 1.2L Note 2006-2014 Tiida 2007-2014               |
| _                | High Level