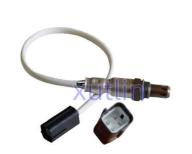

rch 1.2L Note 2006-2014 Tiida 2007-2014 OEM 22690-ED000 22690-EN200

#### **Basic Information**

Place of Origin: Guangdong, China

Brand Name: xutlinCertification: ISO9001

• Model Number: 22690-ED000 22690-EN200.22690ED000

22690EN200

Minimum Order Quantity: 10 pcsPrice: Negotiable

Packaging Details: Neutral Packing or as customers' request

Delivery Time: within 7 days

• Payment Terms: T/T, Western Union, Paypal

• Supply Ability: 1000 sets /month



# **Product Specification**

Car Model: For Nissan March 1.2L Note 2006-2014 Tiida

2007-2014

• Size: Standard/Customized

• Warranty: 6 Months

• Type: Engine Oxygen Sensor

Description: Brand NewMOQ: 1 Pieces

Packaging: Carton/Pallet/Customized

• Part Type: Spare Parts

• Payment Term: T/T/L/C/Western Union/Paypal

• Weight: Light



#### More Images



## **Product Description**

# **Detailed Description:**

Auto Engine Senso Engine Oxygen Sensor For Nissan March 1.2L Note 2006-2014 Tiida 2007-2014 OEM 22690-ED000 22690-EN200.22690-ED000 22690-EN200.22690-EN200.22690-EN200 22690-EN200.22690-EN200 22690-EN200 22600-EN200 22600-EN200 22600-EN200 22600-EN200 22600-EN200 22600-EN200 22600-EN200 22600-EN200 22600-EN200 22600-

| Part Name        | Engine Oxygen Sensor                                               |
|------------------|--------------------------------------------------------------------|
| OEM              | 22690-ED000 22690-EN200.22690ED000 22690EN200                      |
| Car Model        | For Nissan March 1.2L Note 2006-2014 Tiida 2007-2014               |
| _                | High Level