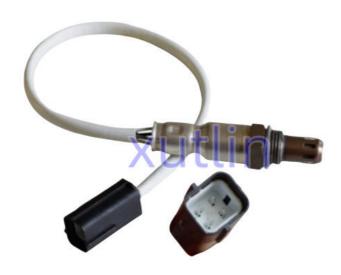

1.2L Note 2006-2014 Tiida 2007-2014               |
| _                | High Level                                                         |
| Warranty         | 6 months                                                           |
| MOQ              | 10 pcs                                                             |
|                  | xutlin                                                             |
| Shipping Way     | By DHL/FEDEX/UPS,By Air,By Sea                                     |
| Payment Way      | T/T, Paypal,Western Union                                          |
| Packing          | Neutral Packing or As Customers' Request                           |
| I JAIIWARW I IMA | Within 3 days for small quantity,10 days60 days for large quantity |

## **Product Pictures:**



# Payment & Shipment:



# **Product Range:**



Car Model:



# xutlin Market:



#### FAQ:

Q1. What is your terms of packing?

A: Generally, we pack our goods in neutral white boxes and brown cartons. If you have legally registered patent, we can pack the goods as your requirement.

Q2. What is your terms of payment?

A: T/T 30% as deposit, and 70% before delivery. We'll show you the photos of the products and packages before you pay the balance.

Q3. What is your terms of delivery?

A: EXW, FOB, CFR, CIF, DDU.

Q4. How about your delivery time?

A: Generally, I will send goods within 3 days if I have stocks after receiving your advance payment. The specific delivery time depends

on the items and the quantity of your order.

Q5. Can you produce according to the samples?

A: Yes, we c