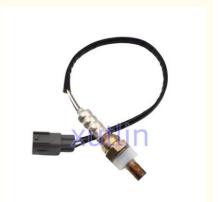

# Engine Oxygen Sensor 8946552380 89465-52380 For Toyota Yaris Corolla Altis Vios 1.3L 1.5L NZE121 NZE14 Yaris NCP9 Vois

## **Detailed Description:**

Auto Engine Senso Engine Oxygen SensorFor Toyota Yaris Corolla Altis Vios 1.3L 1.5L NZE121 NZE14 Yaris NCP9 Vois OEM 8946552380 89465-52380

| Part Name         | Engine Oxygen Sensor                                                       |
|-------------------|----------------------------------------------------------------------------|
| OEM               | 8946552380 89465-52380                                                     |
| Car Model         | For Toyota Yaris Corolla Altis Vios 1.3L 1.5L NZE121 NZE14 Yaris NCP9 Vois |
| Quality           | High Level                                                                 |
| Warranty          | 6 months                                                                   |
| MOQ               | 10 pcs                                                                     |
| Brand Name        | xutlin                                                                     |
|                   | By DHL/FEDEX/UPS,By Air,By Sea                                             |
| Payment Way       | T/T, Paypal,Western Union                                                  |
| Packing           | Neutral Packing or As Customers' Request                                   |
| II IAIIWARW I IMA | Within 3 days for small quantity,10 days60 days for large                  |
|                   | quantity                                                                   |