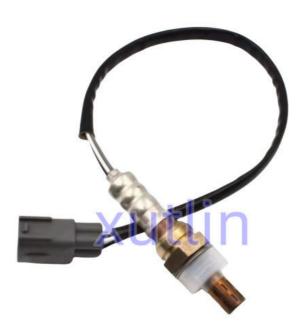

# Engine Oxygen Sensor 8946552380 89465-52380 For Toyota Yaris Corolla Altis Vios 1.3L 1.5L NZE121 NZE14 Yaris NCP9 Vois

## **Detailed Description:**

Auto Engine Senso Engine Oxygen SensorFor Toyota Yaris Corolla Altis Vios 1.3L 1.5L NZE121 NZE14 Yaris NCP9 Vois OEM 8946552380 89465-52380

| Part Name         | Engine Oxygen Sensor                                                       |
|-------------------|----------------------------------------------------------------------------|
| OEM               | 8946552380 89465-52380                                                     |
| Car Model         | For Toyota Yaris Corolla Altis Vios 1.3L 1.5L NZE121 NZE14 Yaris NCP9 Vois |
| Quality           | High Level                                                                 |
| Warranty          | 6 months                                                                   |
| MOQ               | 10 pcs                                                                     |
| Brand Name        | xutlin                                                                     |
|                   | By DHL/FEDEX/UPS,By Air,By Sea                                             |
| Payment Way       | T/T, Paypal,Western Union                                                  |
| Packing           | Neutral Packing or As Customers' Request                                   |
| II IAIIWARW I IMA | Within 3 days for small quantity,10 days60 days for large                  |
|                   | quantity                                                                   |