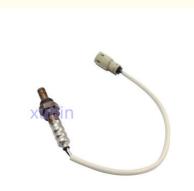

## **Detailed Description:**

Auto Engine Senso Engine Oxygen Sensor For 2014 Ford Ecosport 2013-2017 OEM CV1A9F472AA CV1A-9F472 CV1A-9F472-AA

| Part Name         | Engine Oxygen Sensor                                      |
|-------------------|-----------------------------------------------------------|
| OEM               | CV1A9F472AA CV1A-9F472 CV1A-9F472-AA                      |
| Car Model         | For Ford Ecosport 2013-2017 FIESTA 2009-2016              |
| Quality           | High Level                                                |
| Warranty          | 6 months                                                  |
| MOQ               | 10 pcs                                                    |
| Brand Name        | xutlin                                                    |
|                   | By DHL/FEDEX/UPS,By Air,By Sea                            |
| Payment Way       | T/T, Paypal,Western Union                                 |
| Packing           | Neutral Packing or As Customers' Request                  |
| II IAIIWARW I IMA | Within 3 days for small quantity,10 days60 days for large |
|                   | quantity                                                  |

## **Product Pictures:**