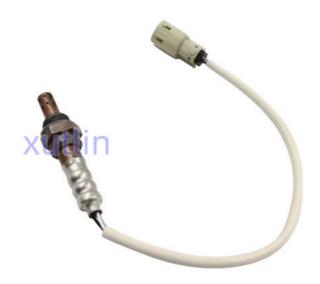

17 FIESTA 2009-2016              |
| Quality           | High Level                                                |
| Warranty          | 6 months                                                  |
| MOQ               | 10 pcs                                                    |
| Brand Name        | xutlin                                                    |
|                   | By DHL/FEDEX/UPS,By Air,By Sea                            |
| Payment Way       | T/T, Paypal,Western Union                                 |
| Packing           | Neutral Packing or As Customers' Request                  |
| II IAIIWARW I IMA | Within 3 days for small quantity,10 days60 days for large |
|                   | quantity                                                  |

## **Product Pictures:**



## Payment & Shipment:



## **Product Range:**



Car Model:



## xutlin Market:



#### FAQ:

Q1. What is your terms of packing?

A: Generally, we pack our goods in neutral white boxes and brown cartons. If you have legally registered patent, we can pack the goods as your requirement.

Q2. What is your terms of payment?

A: T/T 30% as deposit, and 70% before delivery. We'll show you the photos of the products and packages before you pay the balance.

Q3. What is your terms of delivery?

A: EXW, FOB, CFR, CIF, DDU.

Q4. How about your delivery time?

A: Generally, I will send goods within 3 days if I have stocks after receiving your advance payment. The specific delivery time depends

on the items and the quantity of your order.

Q5. Can you produce according to the samples?

A: Yes, w