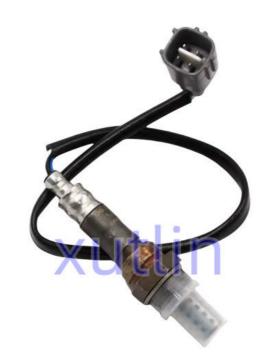

# Engine Oxygen Sensor For Opel, Chevrolet, Vauxhall OEM 0258007284 0258006066 XLOS1845 LB2386 651212200392 24450850 55355

### **Detailed Description:**

Auto Engine Senso Engine Oxygen Sensor For Opel, Chevrolet, Vauxhall OEM 0258007284 0258006066 XLOS1845 LB2386 651212200392 24450850 55355106 9129871 9195882

| Part Name     | Engine Oxygen Sensor                                                                    |
|---------------|-----------------------------------------------------------------------------------------|
| ОЕМ           | 0258007284 0258006066 XLOS1845 LB2386 651212200392 24450850<br>55355106 9129871 9195882 |
| Car Model     | For Opel, Chevrolet, Vauxhall                                                           |
| Quality       | High Level                                                                              |
| Warranty      | 6 months                                                                                |
| MOQ           | 10 pcs                                                                                  |
| Brand Name    | xutlin                                                                                  |
| Shipping Way  | By DHL/FEDEX/UPS,By Air,By Sea                                                          |
| Payment Way   | T/T, Paypal,Western Union                                                               |
| Packing       | Neutral Packing or As Customers' Request                                                |
| Delivery Time | Within 3 days for small quantity,10 days60 days for large<br>quantity                   |