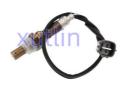

### **Detailed Description:**

Auto Engine Senso Engine Oxygen Sensor For Opel, Chevrolet, Vauxhall OEM 0258007284 0258006066 XLOS1845 LB2386 651212200392 24450850 55355106 9129871 9195882

| Part Name     | Engine Oxygen Sensor                                                                    |
|---------------|-----------------------------------------------------------------------------------------|
| ОЕМ           | 0258007284 0258006066 XLOS1845 LB2386 651212200392 24450850<br>55355106 9129871 9195882 |
| Car Model     | For Opel, Chevrolet, Vauxhall                                                           |
| Quality       | High Level                                                                              |
| Warranty      | 6 months                                                                                |
| MOQ           | 10 pcs                                                                                  |
| Brand Name    | xutlin                                                                                  |
| Shipping Way  | By DHL/FEDEX/UPS,By Air,By Sea                                                          |
| Payment Way   | T/T, Paypal,Western Union                                                               |
| Packing       | Neutral Packing or As Customers' Request                                                |
| Delivery Time | Within 3 days for small quantity,10 days60 days for large<br>quantity                   |

# **Product Pictures:**

Payment & Shipment:

Car Model:

Q1. What is your terms of packing?

A: Generally, we pack our goods in neutral white boxes and brown cartons. If you have legally registered patent, we can pack the goods as your requirement.