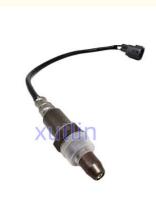

### **Detailed Description:**

Auto Engine Senso Engine Oxygen Sensor For Opel, Chevrolet, Vauxhall OEM 0258007284 0258006066 XLOS1845 LB2386 651212200392 24450850 55355106 9129871 9195882

| Part Name     | Engine Oxygen Sensor                                                                    |
|---------------|-----------------------------------------------------------------------------------------|
| ОЕМ           | 0258007284 0258006066 XLOS1845 LB2386 651212200392 24450850<br>55355106 9129871 9195882 |
| Car Model     | For Opel, Chevrolet, Vauxhall                                                           |
| Quality       | High Level                                                                              |
| Warranty      | 6 months                                                                                |
| MOQ           | 10 pcs                                                                                  |
| Brand Name    | xutlin                                                                                  |
| Shipping Way  | By DHL/FEDEX/UPS,By Air,By Sea                                                          |
| Payment Way   | T/T, Paypal,Western Union                                                               |
| Packing       | Neutral Packing or As Customers' Request                                                |
| Delivery Time | Within 3 days for small quantity,10 days60 days for large<br>quantity                   |

# **Product Pictures:**

Payment & Shipment:

Car Model:

Q1. What is your terms of packing?

A: Generally, we pack our goods in neutral white boxes and brown cartons. If you have legally registered patent, we can pack the goods as your requirement.