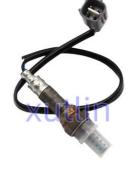

### **Detailed Description:**

Auto Engine Senso Engine Oxygen Sensor For Opel, Chevrolet, Vauxhall OEM 0258007284 0258006066 XLOS1845 LB2386 651212200392 24450850 55355106 9129871 9195882

| Part Name     | Engine Oxygen Sensor                                                                    |
|---------------|-----------------------------------------------------------------------------------------|
| ОЕМ           | 0258007284 0258006066 XLOS1845 LB2386 651212200392 24450850<br>55355106 9129871 9195882 |
| Car Model     | For Opel, Chevrolet, Vauxhall                                                           |
| Quality       | High Level                                                                              |
| Warranty      | 6 months                                                                                |
| MOQ           | 10 pcs                                                                                  |
| Brand Name    | xutlin                                                                                  |
| Shipping Way  | By DHL/FEDEX/UPS,By Air,By Sea                                                          |
| Payment Way   | T/T, Paypal,Western Union                                                               |
| Packing       | Neutral Packing or As Customers' Request                                                |
| Delivery Time | Within 3 days for small quantity,10 days60 days for large<br>quantity                   |

# **Product Pictures:**

Payment & Shipment:

Car Model:

Q1. What is your terms of packing?

A: Generally, we pack our goods in neutral white boxes and brown cartons. If you have legally registered patent, we can pack the goods as your requirement.