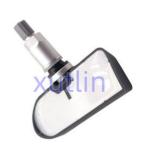

## **Detailed Description:**

Auto Engine Senso TPMS Tire pressure monitoring sensor For Chrysler Dodge Jeep OEM 56053031AD 56029527AA

| David Marria      |                                                                    |
|-------------------|--------------------------------------------------------------------|
| Part Name         | TPMS Tire pressure monitoring sensor                               |
| OEM               | 56053031AD 56029527AA                                              |
| Car Model         | For Chrysler Dodge Jeep                                            |
| Quality           | High Level                                                         |
| Warranty          | 6 months                                                           |
| MOQ               | 10 pcs                                                             |
| 1                 | xutlin                                                             |
|                   | By DHL/FEDEX/UPS,By Air,By Sea                                     |
| Payment Way       | T/T, Paypal,Western Union                                          |
| _                 | Neutral Packing or As Customers' Request                           |
| II JAIIWARW I IMA | Within 3 days for small quantity,10 days60 days for large quantity |

## **Product Pictures:**