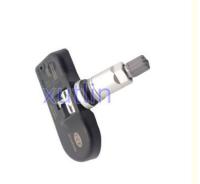

## **Detailed Description:**

Auto Engine Senso TPMS Tire pressure monitoring sensor For Chrysler Dodge Jeep OEM 56053031AD 56029527AA

| David Marria      |                                                                    |
|-------------------|--------------------------------------------------------------------|
| Part Name         | TPMS Tire pressure monitoring sensor                               |
| OEM               | 56053031AD 56029527AA                                              |
| Car Model         | For Chrysler Dodge Jeep                                            |
| Quality           | High Level                                                         |
| Warranty          | 6 months                                                           |
| MOQ               | 10 pcs                                                             |
| 1                 | xutlin                                                             |
|                   | By DHL/FEDEX/UPS,By Air,By Sea                                     |
| Payment Way       | T/T, Paypal,Western Union                                          |
| _                 | Neutral Packing or As Customers' Request                           |
| II JAIIWARW I IMA | Within 3 days for small quantity,10 days60 days for large quantity |

## **Product Pictures:**