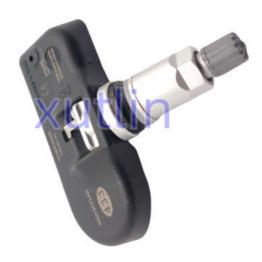

## **Detailed Description:**

Auto Engine Senso TPMS Tire pressure monitoring sensor For Chrysler Dodge Jeep OEM 56053031AD 56029527AA

| David Marria      |                                                                    |
|-------------------|--------------------------------------------------------------------|
| Part Name         | TPMS Tire pressure monitoring sensor                               |
| OEM               | 56053031AD 56029527AA                                              |
| Car Model         | For Chrysler Dodge Jeep                                            |
| Quality           | High Level                                                         |
| Warranty          | 6 months                                                           |
| MOQ               | 10 pcs                                                             |
| 1                 | xutlin                                                             |
|                   | By DHL/FEDEX/UPS,By Air,By Sea                                     |
| Payment Way       | T/T, Paypal,Western Union                                          |
| _                 | Neutral Packing or As Customers' Request                           |
| II JAIIWARW I IMA | Within 3 days for small quantity,10 days60 days for large quantity |

## **Product Pictures:**