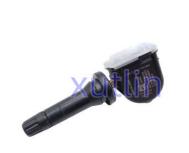

## Tire Pressure Sensors OEM 13589597 13598772 13586335 for Chevy GMC GM

## **Detailed Description:**

Auto Engine Senso Tire Pressure Sensors For Chevy GMC GM OEM 13589597 13598772 13586335

| Part Name     | TPMS Tire pressure monitoring sensor                               |
|---------------|--------------------------------------------------------------------|
| OEM           | 13589597 13598772 13586335                                         |
| Car Model     | For Chevy GMC GM                                                   |
| Quality       | High Level                                                         |
| Warranty      | 6 months                                                           |
| MOQ           | 10 pcs                                                             |
|               | xutlin                                                             |
| Shipping Way  | By DHL/FEDEX/UPS,By Air,By Sea                                     |
| Payment Way   | T/T, Paypal,Western Union                                          |
|               | Neutral Packing or As Customers' Request                           |
| Delivery Time | Within 3 days for small quantity,10 days60 days for large quantity |