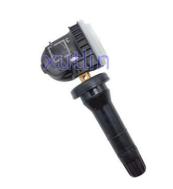

## Tire Pressure Sensors OEM 13589597 13598772 13586335 for Chevy GMC GM

## **Detailed Description:**

Auto Engine Senso Tire Pressure Sensors For Chevy GMC GM OEM 13589597 13598772 13586335

| Part Name     | TPMS Tire pressure monitoring sensor                               |
|---------------|--------------------------------------------------------------------|
| OEM           | 13589597 13598772 13586335                                         |
| Car Model     | For Chevy GMC GM                                                   |
| Quality       | High Level                                                         |
| Warranty      | 6 months                                                           |
| MOQ           | 10 pcs                                                             |
|               | xutlin                                                             |
| Shipping Way  | By DHL/FEDEX/UPS,By Air,By Sea                                     |
| Payment Way   | T/T, Paypal,Western Union                                          |
|               | Neutral Packing or As Customers' Request                           |
| Delivery Time | Within 3 days for small quantity,10 days60 days for large quantity |