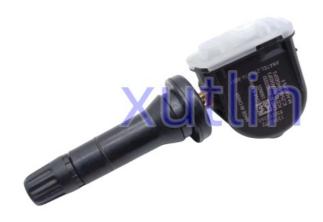

## Tire Pressure Sensors OEM 13589597 13598772 13586335 for Chevy GMC GM

## **Detailed Description:**

Auto Engine Senso Tire Pressure Sensors For Chevy GMC GM OEM 13589597 13598772 13586335

| Part Name     | TPMS Tire pressure monitoring sensor                               |
|---------------|--------------------------------------------------------------------|
| OEM           | 13589597 13598772 13586335                                         |
| Car Model     | For Chevy GMC GM                                                   |
| Quality       | High Level                                                         |
| Warranty      | 6 months                                                           |
| MOQ           | 10 pcs                                                             |
|               | xutlin                                                             |
| Shipping Way  | By DHL/FEDEX/UPS,By Air,By Sea                                     |
| Payment Way   | T/T, Paypal,Western Union                                          |
|               | Neutral Packing or As Customers' Request                           |
| Delivery Time | Within 3 days for small quantity,10 days60 days for large quantity |