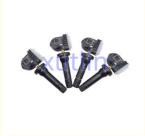

## Tire Pressure Sensors OEM 13589597 13598772 13586335 for Chevy GMC GM

## **Detailed Description:**

Auto Engine Senso Tire Pressure Sensors For Chevy GMC GM OEM 13589597 13598772 13586335

| Part Name     | TPMS Tire pressure monitoring sensor                               |
|---------------|--------------------------------------------------------------------|
| OEM           | 13589597 13598772 13586335                                         |
| Car Model     | For Chevy GMC GM                                                   |
| Quality       | High Level                                                         |
| Warranty      | 6 months                                                           |
| MOQ           | 10 pcs                                                             |
|               | xutlin                                                             |
| Shipping Way  | By DHL/FEDEX/UPS,By Air,By Sea                                     |
| Payment Way   | T/T, Paypal,Western Union                                          |
|               | Neutral Packing or As Customers' Request                           |
| Delivery Time | Within 3 days for small quantity,10 days60 days for large quantity |