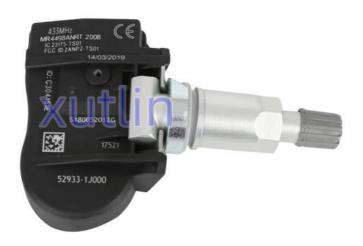

# TPMS Tire pressure monitoring sensor OEM 529331J000 52933-1J000 for 2009-2013 Hyundai I20 PB 2009-2012 Kia Soul

# **Detailed Description:**

Auto Engine Senso TPMS Tire pressure monitoring sensor For 2009-2013 Hyundai I20 PB 2009-2012 Kia Soul OEM 529331J000 52933-1J000

| Part Name           | TPMS Tire pressure monitoring sensor                      |
|---------------------|-----------------------------------------------------------|
| OEM                 | 529331J000 52933-1J000                                    |
| Car Model           | For 2009-2013 Hyundai I20 PB 2009-2012 Kia Soul           |
| Quality             | High Level                                                |
| Warranty            | 6 months                                                  |
| MOQ                 | 10 pcs                                                    |
| Brand Name          | xutlin                                                    |
| <b>Shipping Way</b> | By DHL/FEDEX/UPS,By Air,By Sea                            |
| 1 -                 | T/T, Paypal,Western Union                                 |
| Packing             | Neutral Packing or As Customers' Request                  |
| Delivery Time       | Within 3 days for small quantity,10 days60 days for large |
|                     | quantity                                                  |