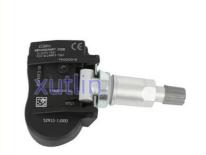

# TPMS Tire pressure monitoring sensor OEM 529331J000 52933-1J000 for 2009-2013 Hyundai I20 PB 2009-2012 Kia Soul

# **Detailed Description:**

Auto Engine Senso TPMS Tire pressure monitoring sensor For 2009-2013 Hyundai I20 PB 2009-2012 Kia Soul OEM 529331J000 52933-1J000

| Part Name           | TPMS Tire pressure monitoring sensor                      |
|---------------------|-----------------------------------------------------------|
| OEM                 | 529331J000 52933-1J000                                    |
| Car Model           | For 2009-2013 Hyundai I20 PB 2009-2012 Kia Soul           |
| Quality             | High Level                                                |
| Warranty            | 6 months                                                  |
| MOQ                 | 10 pcs                                                    |
| Brand Name          | xutlin                                                    |
| <b>Shipping Way</b> | By DHL/FEDEX/UPS,By Air,By Sea                            |
| 1 -                 | T/T, Paypal,Western Union                                 |
| Packing             | Neutral Packing or As Customers' Request                  |
| Delivery Time       | Within 3 days for small quantity,10 days60 days for large |
|                     | quantity                                                  |