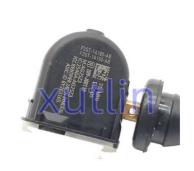

## **Detailed Description:**

Auto Engine Senso TPMS Tire pressure monitoring sensor For 2009-2013 Hyundai I20 PB 2009-2012 Kia Soul 315mhz OEM 529331J000 52933-1J000

| Part Name          | TPMS Tire pressure monitoring sensor                      |
|--------------------|-----------------------------------------------------------|
| OEM                | 529331J000 52933-1J000                                    |
| Car Model          | For 2009-2013 Hyundai I20 PB 2009-2012 Kia Soul 315Mhz    |
| Quality            | High Level                                                |
| Warranty           | 6 months                                                  |
| MOQ                | 10 pcs                                                    |
| Brand Name         | xutlin                                                    |
|                    | By DHL/FEDEX/UPS,By Air,By Sea                            |
| Payment Way        | T/T, Paypal,Western Union                                 |
| _                  | Neutral Packing or As Customers' Request                  |
| II IAIIWARW I IIMA | Within 3 days for small quantity,10 days60 days for large |
|                    | quantity                                                  |

## **Product Pictures:**