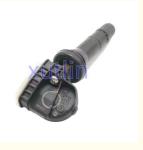

## **Detailed Description:**

Auto Engine Senso TPMS Tire pressure monitoring sensor For 2009-2013 Hyundai I20 PB 2009-2012 Kia Soul 315mhz OEM 529331J000 52933-1J000

| Part Name          | TPMS Tire pressure monitoring sensor                      |
|--------------------|-----------------------------------------------------------|
| OEM                | 529331J000 52933-1J000                                    |
| Car Model          | For 2009-2013 Hyundai I20 PB 2009-2012 Kia Soul 315Mhz    |
| Quality            | High Level                                                |
| Warranty           | 6 months                                                  |
| MOQ                | 10 pcs                                                    |
| Brand Name         | xutlin                                                    |
|                    | By DHL/FEDEX/UPS,By Air,By Sea                            |
| Payment Way        | T/T, Paypal,Western Union                                 |
| _                  | Neutral Packing or As Customers' Request                  |
| II IAIIWARW I IIMA | Within 3 days for small quantity,10 days60 days for large |
|                    | quantity                                                  |

## **Product Pictures:**