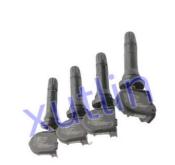

## **Detailed Description:**

Auto Engine Senso TPMS Tire pressure monitoring sensor For 2009-2013 Hyundai I20 PB 2009-2012 Kia Soul 315mhz OEM 529331J000 52933-1J000

| Part Name          | TPMS Tire pressure monitoring sensor                      |
|--------------------|-----------------------------------------------------------|
| OEM                | 529331J000 52933-1J000                                    |
| Car Model          | For 2009-2013 Hyundai I20 PB 2009-2012 Kia Soul 315Mhz    |
| Quality            | High Level                                                |
| Warranty           | 6 months                                                  |
| MOQ                | 10 pcs                                                    |
| Brand Name         | xutlin                                                    |
|                    | By DHL/FEDEX/UPS,By Air,By Sea                            |
| Payment Way        | T/T, Paypal,Western Union                                 |
| _                  | Neutral Packing or As Customers' Request                  |
| II IAIIWARW I IIMA | Within 3 days for small quantity,10 days60 days for large |
|                    | quantity                                                  |

## **Product Pictures:**