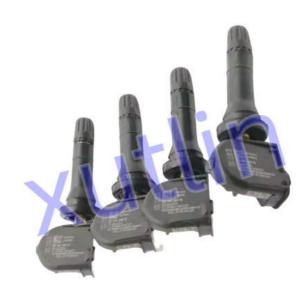

## **Detailed Description:**

Auto Engine Senso TPMS Tire pressure monitoring sensor For 2009-2013 Hyundai I20 PB 2009-2012 Kia Soul 315mhz OEM 529331J000 52933-1J000

| Part Name          | TPMS Tire pressure monitoring sensor                      |
|--------------------|-----------------------------------------------------------|
| OEM                | 529331J000 52933-1J000                                    |
| Car Model          | For 2009-2013 Hyundai I20 PB 2009-2012 Kia Soul 315Mhz    |
| Quality            | High Level                                                |
| Warranty           | 6 months                                                  |
| MOQ                | 10 pcs                                                    |
| Brand Name         | xutlin                                                    |
|                    | By DHL/FEDEX/UPS,By Air,By Sea                            |
| Payment Way        | T/T, Paypal,Western Union                                 |
| _                  | Neutral Packing or As Customers' Request                  |
| II IAIIWARW I IIMA | Within 3 days for small quantity,10 days60 days for large |
|                    | quantity                                                  |

## **Product Pictures:**