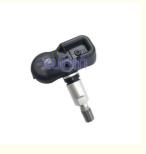

For Toyota Tacoma Tundra RAV4 2013-2016 OEM 4260733040 42607-33040

#### **Basic Information**

Place of Origin: Guangdong, China

Brand Name: xutlinCertification: ISO9001

• Model Number: 4260733040 42607-33040

Minimum Order Quantity: 10 pcsPrice: Negotiable

Packaging Details: Neutral Packing or as customers' request

• Delivery Time: within 7 days

Payment Terms: T/T, Western Union, Paypal

• Supply Ability: 1000 sets /month



### **Product Specification**

Car Model: For Toyota Tacoma Tundra RAV4 2013-2016

• Size: Standard/Customized

• Warranty: 6 Months

• Type: TPMS Tire Pressure Monitoring Sensor

Description: Brand NewMOQ: 1 Pieces

Packaging: Carton/Pallet/Customized

• Part Type: Spare Parts

• Payment Term: T/T/L/C/Western Union/Paypal

• Weight: Light



#### More Images



## **Product Description**

# **Detailed Description:**

Auto Engine Senso TPMS Tire pressure monitoring sensor For Toyota Tacoma Tundra RAV4 2013-2016 OEM 4260733040 42607-33040

| Part Name         | TPMS Tire pressure monitoring sensor                      |
|-------------------|-----------------------------------------------------------|
| OEM               | 4260733040 42607-33040                                    |
| Car Model         | For Toyota Tacoma Tundra RAV4 2013-2016                   |
| Quality           | High Level                                                |
| Warranty          | 6 months                                                  |
| MOQ               | 10 pcs                                                    |
| Brand Name        | xutlin