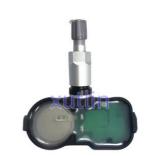

re monitoring sensor For Toyota Tacoma Tundra RAV4 2013-2016 OEM 4260733040 42607-33040

#### **Basic Information**

Place of Origin: Guangdong, China

Brand Name: xutlinCertification: ISO9001

• Model Number: 4260733040 42607-33040

Minimum Order Quantity: 10 pcsPrice: Negotiable

Packaging Details: Neutral Packing or as customers' request

• Delivery Time: within 7 days

Payment Terms: T/T, Western Union, Paypal

• Supply Ability: 1000 sets /month



### **Product Specification**

Car Model: For Toyota Tacoma Tundra RAV4 2013-2016

• Size: Standard/Customized

• Warranty: 6 Months

• Type: TPMS Tire Pressure Monitoring Sensor

Description: Brand NewMOQ: 1 Pieces

Packaging: Carton/Pallet/Customized

• Part Type: Spare Parts

• Payment Term: T/T/L/C/Western Union/Paypal

• Weight: Light



#### More Images



## **Product Description**

# **Detailed Description:**

Auto Engine Senso TPMS Tire pressure monitoring sensor For Toyota Tacoma Tundra RAV4 2013-2016 OEM 4260733040 42607-33040

| Part Name         | TPMS Tire pressure monitoring sensor                      |
|-------------------|-----------------------------------------------------------|
| OEM               | 4260733040 42607-33040                                    |
| Car Model         | For Toyota Tacoma Tundra RAV4 2013-2016                   |
| Quality           | High Level                                                |
| Warranty          | 6 months                                                  |
| MOQ               | 10 pcs                                                    |
| Brand Name        | xu