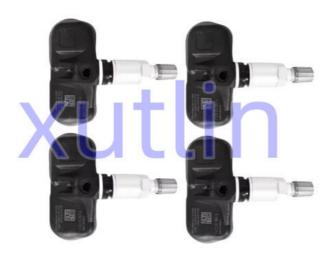

RAV4 2013-2016                   |
| Quality           | High Level                                                |
| Warranty          | 6 months                                                  |
| MOQ               | 10 pcs                                                    |
| Brand Name        | xutlin                                                    |
|                   | By DHL/FEDEX/UPS,By Air,By Sea                            |
| Payment Way       | T/T, Paypal,Western Union                                 |
| Packing           | Neutral Packing or As Customers' Request                  |
| II IAIIWARW I IMA | Within 3 days for small quantity,10 days60 days for large |
|                   | quantity                                                  |

# **Product Pictures:**



# Payment & Shipment:



# **Product Range:**



Car Model:



# xutlin Market:



#### FAQ:

Q1. What is your terms of packing?

A: Generally, we pack our goods in neutral white boxes and brown cartons. If you have legally registered patent, we can pack the goods as your requirement.

Q2. What is your terms of payment?

A: T/T 30% as deposit, and 70% before delivery. We'll show you the photos of the products and packages before you pay the balance.

Q3. What is your terms of delivery?

A: EXW, FOB, CFR, CIF, DDU.

Q4. How about your delivery time?

A: Generally, I will send goods within 3 days if I have stocks after receiving your advance payment. The specific delivery time depends

on the items and the quantity of your order.

Q5. Can you produce according to the samples?

A: Yes, we c