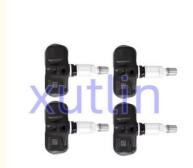

# TPMS Tire pressure monitoring sensor For Toyota Tacoma Tundra RAV4 2013-2016 OEM 4260733040 42607-33040

#### **Basic Information**

Place of Origin: Guangdong, China

Brand Name: xutlinCertification: ISO9001

• Model Number: 4260733040 42607-33040

Minimum Order Quantity: 10 pcsPrice: Negotiable

Packaging Details: Neutral Packing or as customers' request

• Delivery Time: within 7 days

Payment Terms: T/T, Western Union, Paypal

• Supply Ability: 1000 sets /month



### **Product Specification**

Car Model: For Toyota Tacoma Tundra RAV4 2013-2016

• Size: Standard/Customized

• Warranty: 6 Months

• Type: TPMS Tire Pressure Monitoring Sensor

Description: Brand NewMOQ: 1 Pieces

Packaging: Carton/Pallet/Customized

• Part Type: Spare Parts

• Payment Term: T/T/L/C/Western Union/Paypal

• Weight: Light



#### More Images



## **Product Description**

# **Detailed Description:**

Auto Engine Senso TPMS Tire pressure monitoring sensor For Toyota Tacoma Tundra RAV4 2013-2016 OEM 4260733040 42607-33040

| Part Name         | TPMS Tire pressure monitoring sensor                      |
|-------------------|-----------------------------------------------------------|
| OEM               | 4260733040 42607-33040                                    |
| Car M