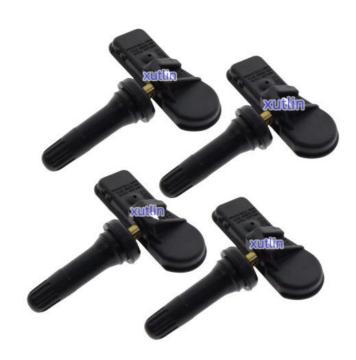

## TPMS Tire pressure monitoring sensor 52933C1100 52933-C1100 for Hyundai Tuscon I20 Creta ix35 Sonata 433MHz

## **Detailed Description:**

Auto Engine Senso TPMS Tire pressure monitoring sensor for Hyundai Tuscon I20 Creta ix35 Sonata 433MHz OEM 52933C1100 52933-C1100

| Part Name        | TPMS Tire pressure monitoring sensor                               |
|------------------|--------------------------------------------------------------------|
| OEM              | 52933C1100 52933-C1100                                             |
| Car Model        | For Hyundai Tuscon I20 Creta ix35 Sonata 433MHz                    |
| Quality          | High Level                                                         |
| Warranty         | 6 months                                                           |
| MOQ              | 10 pcs                                                             |
| Brand Name       | xutlin                                                             |
| Shipping Way     | By DHL/FEDEX/UPS,By Air,By Sea                                     |
| Payment Way      | T/T, Paypal,Western Union                                          |
| Packing          | Neutral Packing or As Customers' Request                           |
| I JAIIVARV I IMA | Within 3 days for small quantity,10 days60 days for large quantity |

# **Product Pictures:**