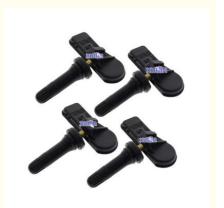

## TPMS Tire pressure monitoring sensor 52933C1100 52933-C1100 for Hyundai Tuscon I20 Creta ix35 Sonata 433MHz

## **Detailed Description:**

Auto Engine Senso TPMS Tire pressure monitoring sensor for Hyundai Tuscon I20 Creta ix35 Sonata 433MHz OEM 52933C1100 52933-C1100

| Part Name        | TPMS Tire pressure monitoring sensor                               |
|------------------|--------------------------------------------------------------------|
| OEM              | 52933C1100 52933-C1100                                             |
| Car Model        | For Hyundai Tuscon I20 Creta ix35 Sonata 433MHz                    |
| Quality          | High Level                                                         |
| Warranty         | 6 months                                                           |
| MOQ              | 10 pcs                                                             |
| Brand Name       | xutlin                                                             |
| Shipping Way     | By DHL/FEDEX/UPS,By Air,By Sea                                     |
| Payment Way      | T/T, Paypal,Western Union                                          |
| Packing          | Neutral Packing or As Customers' Request                           |
| I JAIIVARV I IMA | Within 3 days for small quantity,10 days60 days for large quantity |

# **Product Pictures:**