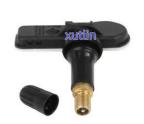

## TPMS Tire pressure monitoring sensor 52933C1100 52933-C1100 for Hyundai Tuscon I20 Creta ix35 Sonata 433MHz

## **Detailed Description:**

Auto Engine Senso TPMS Tire pressure monitoring sensor for Hyundai Tuscon I20 Creta ix35 Sonata 433MHz OEM 52933C1100 52933-C1100

| Part Name        | TPMS Tire pressure monitoring sensor                               |
|------------------|--------------------------------------------------------------------|
| OEM              | 52933C1100 52933-C1100                                             |
| Car Model        | For Hyundai Tuscon I20 Creta ix35 Sonata 433MHz                    |
| Quality          | High Level                                                         |
| Warranty         | 6 months                                                           |
| MOQ              | 10 pcs                                                             |
| Brand Name       | xutlin                                                             |
| Shipping Way     | By DHL/FEDEX/UPS,By Air,By Sea                                     |
| Payment Way      | T/T, Paypal,Western Union                                          |
| Packing          | Neutral Packing or As Customers' Request                           |
| I JAIIVARV I IMA | Within 3 days for small quantity,10 days60 days for large quantity |

# **Product Pictures:**