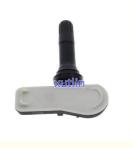

## TPMS Tire pressure monitoring sensor 52933C1100 52933-C1100 for Hyundai Tuscon I20 Creta ix35 Sonata 433MHz

## **Detailed Description:**

Auto Engine Senso TPMS Tire pressure monitoring sensor for Hyundai Tuscon I20 Creta ix35 Sonata 433MHz OEM 52933C1100 52933-C1100

| Part Name        | TPMS Tire pressure monitoring sensor                               |
|------------------|--------------------------------------------------------------------|
| OEM              | 52933C1100 52933-C1100                                             |
| Car Model        | For Hyundai Tuscon I20 Creta ix35 Sonata 433MHz                    |
| Quality          | High Level                                                         |
| Warranty         | 6 months                                                           |
| MOQ              | 10 pcs                                                             |
| Brand Name       | xutlin                                                             |
| Shipping Way     | By DHL/FEDEX/UPS,By Air,By Sea                                     |
| Payment Way      | T/T, Paypal,Western Union                                          |
| Packing          | Neutral Packing or As Customers' Request                           |
| I JAIIVARV I IMA | Within 3 days for small quantity,10 days60 days for large quantity |

# **Product Pictures:**