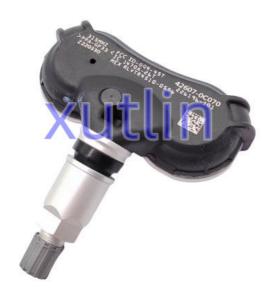

# TPMS Tire pressure monitoring sensor 426070C070 42607-0C070 For Toyota Sienna Tundra Sequoia

## **Detailed Description:**

Auto Engine Senso TPMS Tire pressure monitoring sensor For Toyota Sienna Tundra Sequoia OEM 426070C070 42607-0C070

| Part Name        | TPMS Tire pressure monitoring sensor                               |
|------------------|--------------------------------------------------------------------|
| OEM              | 426070C070 42607-0C070                                             |
| Car Model        | For Toyota Sienna Tundra Sequoia 20 degree                         |
| Quality          | High Level                                                         |
| Warranty         | 6 months                                                           |
| MOQ              | 10 pcs                                                             |
|                  | xutlin                                                             |
| Shipping Way     | By DHL/FEDEX/UPS,By Air,By Sea                                     |
| Payment Way      | T/T, Paypal,Western Union                                          |
|                  | Neutral Packing or As Customers' Request                           |
| I JAIIVARV I IMA | Within 3 days for small quantity,10 days60 days for large quantity |