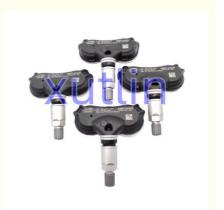

# TPMS Tire pressure monitoring sensor 426070C070 42607-0C070 For Toyota Sienna Tundra Sequoia

#### **Basic Information**

Place of Origin: Guangdong, China

Brand Name: xutlinCertification: ISO9001

• Model Number: 426070C070 42607-0C070

Minimum Order Quantity: 10 pcsPrice: Negotiable

Packaging Details: Neutral Packing or as customers' request

• Delivery Time: within 7 days

Payment Terms: T/T, Western Union, Paypal

• Supply Ability: 1000 sets /month



### **Product Specification**

Car Model: For Toyota Sienna Tundra Sequoia 20

Degree

• Size: Standard/Customized

• Warranty: 6 Months

• Type: TPMS Tire Pressure Monitoring Sensor

Description: Brand NewMOQ: 1 Pieces

Packaging: Carton/Pallet/Customized

• Part Type: Spare Parts

• Payment Term: T/T/L/C/Western Union/Paypal

• Weight: Light



## More Images



## **Product Description**

## **Detailed Description:**

Auto Engine Senso TPMS Tire pressure monitoring sensor For Toyota Sienna Tundra Sequoia OEM 426070C070 42607-0C070

| Part Name        | TPMS Tire pressure monitoring sensor                               |
|------------------|--------------------------------------------------------------------|
| OEM              | 426070C070 42607-0C070