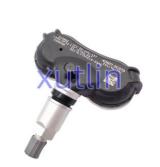

pressure monitoring sensor 426070C070 42607-0C070 For Toyota Sienna Tundra Sequoia

#### **Basic Information**

Place of Origin: Guangdong, China

Brand Name: xutlinCertification: ISO9001

• Model Number: 426070C070 42607-0C070

Minimum Order Quantity: 10 pcsPrice: Negotiable

Packaging Details: Neutral Packing or as customers' request

• Delivery Time: within 7 days

Payment Terms: T/T, Western Union, Paypal

• Supply Ability: 1000 sets /month



### **Product Specification**

Car Model: For Toyota Sienna Tundra Sequoia 20

Degree

• Size: Standard/Customized

• Warranty: 6 Months

• Type: TPMS Tire Pressure Monitoring Sensor

Description: Brand NewMOQ: 1 Pieces

Packaging: Carton/Pallet/Customized

• Part Type: Spare Parts

• Payment Term: T/T/L/C/Western Union/Paypal

• Weight: Light



## More Images



## **Product Description**

## **Detailed Description:**

Auto Engine Senso TPMS Tire pressure monitoring sensor For Toyota Sienna Tundra Sequoia OEM 426070C070 42607-0C070

| Part Name        | TPMS Tire pressure monitoring sensor                               |
|------------------|--------------------------------------------------------------------|
| OEM              | 426070C070 42607-0C070                                             |
| Car Model        | For Toyota Sienna Tundra Sequoia 20 degree                         |
| Quality          | High Level                                                         |
| Warranty         | 6 months                                                           |
| MOQ              | 10 pcs