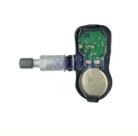

oyota Lexus ASZ10U RJ201 TRJ150 GRJ150 MZAH10

#### **Basic Information**

Place of Origin: Guangdong, China

Brand Name: xutlinCertification: ISO9001

Model Number: PMV-C215 4260748020 42607-48020

Minimum Order Quantity: 10 pcsPrice: Negotiable

Packaging Details: Neutral Packing or as customers' request

• Delivery Time: within 7 days

Payment Terms: T/T, Western Union, Paypal

• Supply Ability: 1000 sets /month



### **Product Specification**

Car Model: For Toyota Lexus LC RX ASZ10U RJ201

TRJ150 GRJ150 MZAH10

• Size: Standard/Customized

• Warranty: 6 Months

• Type: TPMS Tire Pressure Monitoring Sensor

Description: Brand NewMOQ: 1 Pieces

Packaging: Carton/Pallet/Customized

Part Type: Spare Parts

• Payment Term: T/T/L/C/Western Union/Paypal

• Weight: Light



### More Images



## **Product Description**

# **Detailed Description:**

Auto Engine Senso TPMS Tire pressure monitoring sensor For Toyota Lexus LC RXASZ10U RJ201 TRJ150 GRJ150 MZAH100EM PMV-C215 4260748020 42607-48020

| Part Name          | TPMS Tire pressure monitoring sensor                      |
|--------------------|-----------------------------------------------------------|
| OEM                | PMV-C215 4260748020 42607-48020                           |
| Car Model          | For Toyota Lexus LC RX ASZ10U RJ201 TRJ150 GRJ150 MZAH10  |
| ,                  | High Level                                                |
| Warranty           | 6 months                                                  |
| MOQ                | 10 pcs                                                    |
| Brand Name