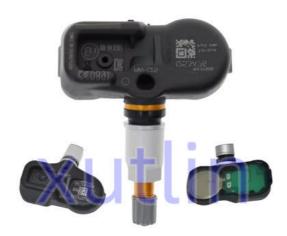

01 TRJ150 GRJ150 MZAH10  |
| ,                  | High Level                                                |
| Warranty           | 6 months                                                  |
| MOQ                | 10 pcs                                                    |
| Brand Name         | xutlin                                                    |
| Shipping Way       | By DHL/FEDEX/UPS,By Air,By Sea                            |
| Payment Way        | T/T, Paypal,Western Union                                 |
| _                  | Neutral Packing or As Customers' Request                  |
| II JEHVETV I IIIIE | Within 3 days for small quantity,10 days60 days for large |
|                    | quantity                                                  |

# **Product Pictures:**



# Payment &Shipment:



# **Product Range:**



Car Model:



# xutlin Market:



#### FAQ:

Q1. What is your terms of packing?

A: Generally, we pack our goods in neutral white boxes and brown cartons. If you have legally registered patent, we can pack the goods as your requirement.

Q2. What is your terms of payment?

A: T/T 30% as deposit, and 70% before delivery. We'll show you the photos of the products and packages before you pay the balance.

Q3. What is your terms of delivery?

A: EXW, FOB, CFR, CIF, DDU.

Q4. How about your delivery time?

A: Generally, I will send goods within 3 days if I have stocks after receiving your advance payment. The specific delivery time depends

on the items and the quantity of your order.

Q5. Can you produce according to the samples?

A: Yes, we ca