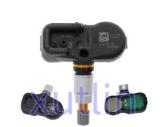

# TPMS Tire pressure monitoring sensor PMV-C215 4260748020 42607-48020 For Toyota Lexus ASZ10U RJ201 TRJ150 GRJ150 MZAH10

#### **Basic Information**

Place of Origin: Guangdong, China

Brand Name: xutlinCertification: ISO9001

Model Number: PMV-C215 4260748020 42607-48020

Minimum Order Quantity: 10 pcsPrice: Negotiable

Packaging Details: Neutral Packing or as customers' request

• Delivery Time: within 7 days

Payment Terms: T/T, Western Union, Paypal

• Supply Ability: 1000 sets /month



### **Product Specification**

Car Model: For Toyota Lexus LC RX ASZ10U RJ201

TRJ150 GRJ150 MZAH10

• Size: Standard/Customized

• Warranty: 6 Months

• Type: TPMS Tire Pressure Monitoring Sensor

Description: Brand NewMOQ: 1 Pieces

Packaging: Carton/Pallet/Customized

Part Type: Spare Parts

• Payment Term: T/T/L/C/Western Union/Paypal

• Weight: Light



### More Images



## **Product Description**

# **Detailed Description:**

Auto Engine Senso TPMS Tire pressure monitoring sensor For Toyota Lexus LC RXASZ10U RJ201 TRJ150 GRJ150 MZAH100EM PMV-C215 4260748020 42607-48020

| Part Name          | TPMS Tire pressure monitoring sensor                      |
|--------------------|-----------------------------------------------------------|
| OEM                | PMV-C215 4260748020 42607