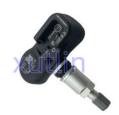

0 42607-48020 For Toyota Lexus ASZ10U RJ201 TRJ150 GRJ150 MZAH10

#### **Basic Information**

Place of Origin: Guangdong, China

Brand Name: xutlinCertification: ISO9001

Model Number: PMV-C215 4260748020 42607-48020

Minimum Order Quantity: 10 pcsPrice: Negotiable

Packaging Details: Neutral Packing or as customers' request

• Delivery Time: within 7 days

Payment Terms: T/T, Western Union, Paypal

• Supply Ability: 1000 sets /month



### **Product Specification**

Car Model: For Toyota Lexus LC RX ASZ10U RJ201

TRJ150 GRJ150 MZAH10

• Size: Standard/Customized

• Warranty: 6 Months

• Type: TPMS Tire Pressure Monitoring Sensor

Description: Brand NewMOQ: 1 Pieces

Packaging: Carton/Pallet/Customized

Part Type: Spare Parts

• Payment Term: T/T/L/C/Western Union/Paypal

• Weight: Light



### More Images



## **Product Description**

# **Detailed Description:**

Auto Engine Senso TPMS Tire pressure monitoring sensor For Toyota Lexus LC RXASZ10U RJ201 TRJ150 GRJ150 MZAH100EM PMV-C215 4260748020 42607-48020

| Part Name          | TPMS Tire pressure monitoring sensor                      |
|--------------------|-----------------------------------------------------------|
| OEM                | PMV-C215 4260748020 42607-48020                           |
| Car Model          | For Toyota Lexus LC RX ASZ10U RJ201 TRJ150 GRJ150 MZAH10  |
| ,                  | High Level                                                |
| Warranty           | 6 months                                                  |
| MOQ                | 10 pcs