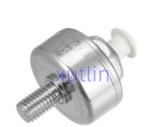

Our Product Introduction





## Engine Knock Sensor For Chevy Silverado Express GMC OEM 10456603 12589867 213-362 12601822 213-3521 12597415.

#### **Basic Information**

. Place of Origin: Guangdong, China

. Brand Name: xutlin · Certification: ISO9001

10456603 12589867 213-362 12601822 Model Number:

213-3521 12597415.

 Minimum Order Quantity: 10 pcs Negotiable

Packaging Details: Neutral Packing or as customers' request

Delivery Time: within 7 days

Payment Terms: T/T, Western Union, Paypal

• Supply Ability: 1000 sets /month



## **Product Specification**

· Car Model: For Chevy Silverado Express GMC

· Size: Standard/Customized

• Warranty: 6 Months

• Type: Engine Knock Sensor

• Description: **Brand New** 1 Pieces • MOQ:

Carton/Pallet/Customized · Packaging:

• Part Type: Spare Parts

• Payment Term: T/T/L/C/Western Union/Paypal

• Weight: Light



## More Images



### **Product Description**

## **Detailed Description:**

Auto Engine Senso Engine Knock Sensor For Chevy Silverado Express GMC OEM 10456603 12589867 213-362 12601822 213-3521 12597415.

| Part Name     | Engine Knock Sensor                                       |
|---------------|-----------------------------------------------------------|
| OEM           | 10456603 12589867 213-362 12601822 213-3521 12597415.     |
| Car Model     | For Chev