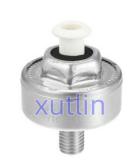

Express GMC OEM 10456603 12589867 213-362 12601822 213-3521 12597415.

#### **Basic Information**

. Place of Origin: Guangdong, China

. Brand Name: xutlin · Certification: ISO9001

10456603 12589867 213-362 12601822 Model Number:

213-3521 12597415.

 Minimum Order Quantity: 10 pcs Negotiable

Packaging Details: Neutral Packing or as customers' request

Delivery Time: within 7 days

Payment Terms: T/T, Western Union, Paypal

• Supply Ability: 1000 sets /month



## **Product Specification**

· Car Model: For Chevy Silverado Express GMC

· Size: Standard/Customized

• Warranty: 6 Months

• Type: Engine Knock Sensor

• Description: **Brand New** 1 Pieces • MOQ:

Carton/Pallet/Customized · Packaging:

• Part Type: Spare Parts

• Payment Term: T/T/L/C/Western Union/Paypal

• Weight: Light



## More Images



### **Product Description**

## **Detailed Description:**

Auto Engine Senso Engine Knock Sensor For Chevy Silverado Express GMC OEM 10456603 12589867 213-362 12601822 213-3521 12597415.

| Part Name     | Engine Knock Sensor                                       |
|---------------|-----------------------------------------------------------|
| OEM           | 10456603 12589867 213-362 12601822 213-3521 12597415.     |
| Car Model     | For Chevy Silverado Express GMC                           |
| Quality       | High Level                                                |
| Warranty      | 6 months                                                  |
| MOQ           | 10 pcs                                                    |
| 1             | xutlin