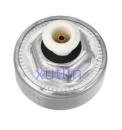

0456603 12589867 213-362 12601822 213-3521 12597415.

#### **Basic Information**

. Place of Origin: Guangdong, China

. Brand Name: xutlin · Certification: ISO9001

10456603 12589867 213-362 12601822 Model Number:

213-3521 12597415.

 Minimum Order Quantity: 10 pcs Negotiable

Packaging Details: Neutral Packing or as customers' request

Delivery Time: within 7 days

Payment Terms: T/T, Western Union, Paypal

• Supply Ability: 1000 sets /month



## **Product Specification**

· Car Model: For Chevy Silverado Express GMC

· Size: Standard/Customized

• Warranty: 6 Months

• Type: Engine Knock Sensor

• Description: **Brand New** 1 Pieces • MOQ:

Carton/Pallet/Customized · Packaging:

• Part Type: Spare Parts

• Payment Term: T/T/L/C/Western Union/Paypal

• Weight: Light



## More Images



### **Product Description**

## **Detailed Description:**

Auto Engine Senso Engine Knock Sensor For Chevy Silverado Express GMC OEM 10456603 12589867 213-362 12601822 213-3521 12597415.

| Part Name     | Engine Knock Sensor                                       |
|---------------|-----------------------------------------------------------|
| OEM           | 10456603 12589867 213-362 12601822 213-3521 12597415.     |
| Car Model     | For Chevy Silverado Express GMC                           |
| Quality       | High Level                                                |
| Warranty      | 6 months                                                  |
| MOQ           | 10 pcs                                                    |
| 1             | xutlin