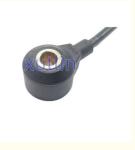

# Engine Knock Sensor For KNE18 5S2229 2132237 S87 for Acura Civic OEM 30530-PLE-004 30530-PLM-A01

## **Detailed Description:**

Auto Engine Senso Engine Knock Sensor For KNE18 5S2229 2132237 S87 for Acura Civic OEM 30530-PLE-004 30530-PLM-A01

| Part Name        | Engine Knock Conser                                                |
|------------------|--------------------------------------------------------------------|
| Part Mairie      | Engine Knock Sensor                                                |
| OEM              | 30530-PLE-004 30530-PLM-A01                                        |
| Car Model        | For KNE18 5S2229 2132237 S87 for Acura Civic                       |
|                  | High Level                                                         |
| Warranty         | 6 months                                                           |
| MOQ              | 10 pcs                                                             |
| 1                | xutlin                                                             |
|                  | By DHL/FEDEX/UPS,By Air,By Sea                                     |
|                  | T/T, Paypal,Western Union                                          |
| _                | Neutral Packing or As Customers' Request                           |
| I JAIIVARV I IMA | Within 3 days for small quantity,10 days60 days for large quantity |