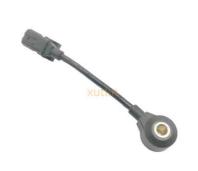

# Engine Knock Sensor For KNE18 5S2229 2132237 S87 for Acura Civic OEM 30530-PLE-004 30530-PLM-A01

## **Detailed Description:**

Auto Engine Senso Engine Knock Sensor For KNE18 5S2229 2132237 S87 for Acura Civic OEM 30530-PLE-004 30530-PLM-A01

| Part Name        | Engine Knock Conser                                                |
|------------------|--------------------------------------------------------------------|
| Part Mairie      | Engine Knock Sensor                                                |
| OEM              | 30530-PLE-004 30530-PLM-A01                                        |
| Car Model        | For KNE18 5S2229 2132237 S87 for Acura Civic                       |
|                  | High Level                                                         |
| Warranty         | 6 months                                                           |
| MOQ              | 10 pcs                                                             |
| 1                | xutlin                                                             |
|                  | By DHL/FEDEX/UPS,By Air,By Sea                                     |
|                  | T/T, Paypal,Western Union                                          |
| _                | Neutral Packing or As Customers' Request                           |
| I JAIIVARV I IMA | Within 3 days for small quantity,10 days60 days for large quantity |