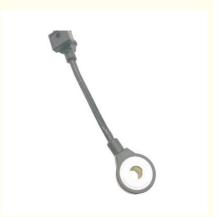

# Engine Knock Sensor For KNE18 5S2229 2132237 S87 for Acura Civic OEM 30530-PLE-004 30530-PLM-A01

## **Detailed Description:**

Auto Engine Senso Engine Knock Sensor For KNE18 5S2229 2132237 S87 for Acura Civic OEM 30530-PLE-004 30530-PLM-A01

| Part Name        | Engine Knock Conser                                                |
|------------------|--------------------------------------------------------------------|
| Part Mairie      | Engine Knock Sensor                                                |
| OEM              | 30530-PLE-004 30530-PLM-A01                                        |
| Car Model        | For KNE18 5S2229 2132237 S87 for Acura Civic                       |
|                  | High Level                                                         |
| Warranty         | 6 months                                                           |
| MOQ              | 10 pcs                                                             |
| 1                | xutlin                                                             |
|                  | By DHL/FEDEX/UPS,By Air,By Sea                                     |
|                  | T/T, Paypal,Western Union                                          |
| _                | Neutral Packing or As Customers' Request                           |
| I JAIIVARV I IMA | Within 3 days for small quantity,10 days60 days for large quantity |