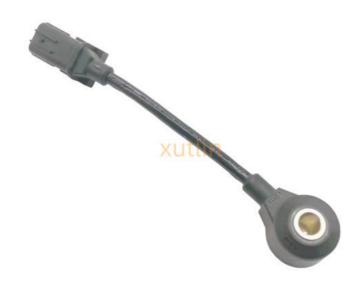

# Engine Knock Sensor For KNE18 5S2229 2132237 S87 for Acura Civic OEM 30530-PLE-004 30530-PLM-A01

## **Detailed Description:**

Auto Engine Senso Engine Knock Sensor For KNE18 5S2229 2132237 S87 for Acura Civic OEM 30530-PLE-004 30530-PLM-A01

| Part Name        | Engine Knock Conser                                                |
|------------------|--------------------------------------------------------------------|
| Part Mairie      | Engine Knock Sensor                                                |
| OEM              | 30530-PLE-004 30530-PLM-A01                                        |
| Car Model        | For KNE18 5S2229 2132237 S87 for Acura Civic                       |
|                  | High Level                                                         |
| Warranty         | 6 months                                                           |
| MOQ              | 10 pcs                                                             |
| 1                | xutlin                                                             |
|                  | By DHL/FEDEX/UPS,By Air,By Sea                                     |
|                  | T/T, Paypal,Western Union                                          |
| _                | Neutral Packing or As Customers' Request                           |
| I JAIIVARV I IMA | Within 3 days for small quantity,10 days60 days for large quantity |