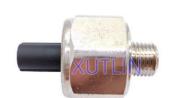

Knock Sensor For Fit Honda Element Accord CR-V Acura RDX RSX OEM 30530-PNA-003 30530-PPL-A01

#### **Basic Information**

Place of Origin: Guangdong, China

Brand Name: xutlinCertification: ISO9001

Model Number: 30530-PNA-003 30530-PPL-A01

Minimum Order Quantity: 10 pcsPrice: Negotiable

Packaging Details: Neutral Packing or as customers' request

• Delivery Time: within 7 days

Payment Terms: T/T, Western Union, Paypal

• Supply Ability: 1000 sets /month



### **Product Specification**

Car Model: For Fit Honda Element Accord CR-V Acura

RDX RSX

• Size: Standard/Customized

• Warranty: 6 Months

• Type: Engine Knock Sensor

Description: Brand NewMOQ: 1 Pieces

Packaging: Carton/Pallet/Customized

• Part Type: Spare Parts

• Payment Term: T/T/L/C/Western Union/Paypal

• Weight: Light



#### More Images



#### **Product Description**

## **Detailed Description:**

Auto Engine Senso Engine Knock Sensor For Fit Honda Element Accord CR-V Acura RDX RSX OEM 30530-PNA-003 30530-PPL-A01

| Part Name         | Engine Knock Sensor                                       |
|-------------------|-----------------------------------------------------------|
| OEM               | 30530-PNA-003 30530-PPL-A01                               |
| Car Model         | For Fit Honda Element Accord CR-V Acura RDX RSX           |
| Quality           | High Level                                                |
| Warranty          | 6 months                                                  |
| MOQ               | 10 pcs                                                    |
|                   | xut