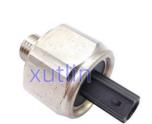

XUTLIN ®



# Engine Knock Sensor For Fit Honda Element Accord CR-V Acura RDX RSX OEM 30530-PNA-003 30530-PPL-A01

#### **Basic Information**

Place of Origin: Guangdong, China

Brand Name: xutlinCertification: ISO9001

Model Number: 30530-PNA-003 30530-PPL-A01

Minimum Order Quantity: 10 pcsPrice: Negotiable

Packaging Details: Neutral Packing or as customers' request

• Delivery Time: within 7 days

Payment Terms: T/T, Western Union, Paypal

• Supply Ability: 1000 sets /month



### **Product Specification**

Car Model: For Fit Honda Element Accord CR-V Acura

RDX RSX

• Size: Standard/Customized

• Warranty: 6 Months

• Type: Engine Knock Sensor

Description: Brand NewMOQ: 1 Pieces

Packaging: Carton/Pallet/Customized

• Part Type: Spare Parts

• Payment Term: T/T/L/C/Western Union/Paypal

• Weight: Light



#### More Images



#### **Product Description**

## **Detailed Description:**

Auto Engine Senso Engine Knock Sensor For Fit Honda Element Accord CR-V Acura RDX RSX OEM 30530-PNA-003 30530-PPL-A01

| Part Name         | Engine Knock Sensor                                       |
|-------------------|-----------------------------------------------------------|
| OEM               | 30530-PNA-003 30530-PPL-A01                               |
| Car Model