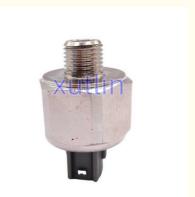

# Knock Sensor For Toyota Land Cruiser Hilux Tarago Soarer OEM 89615-60010 89615-30050

### **Product Specification**

Car Model: For Toyota Land Cruiser Hilux Tarago Soarer

• Size: Standard/Customized

• Warranty: 6 Months

• Type: Engine Knock Sensor

Description: Brand NewMOQ: 1 Pieces

Packaging: Carton/Pallet/Customized

## **Detailed Description:**

Auto Engine Senso Knock Sensor For Toyota Land Cruiser Hilux Tarago Soarer OEM 89615-60010 89615-30050

| Part Name                              | Engine Knock Sensor                                       |
|----------------------------------------|-----------------------------------------------------------|
| OEM                                    | 89615-60010 89615-30050                                   |
| Car Model                              | For Toyota Land Cruiser Hilux Tarago Soarer               |
| Quality                                | High Level                                                |
| Warranty                               | 6 months                                                  |
| MOQ                                    | 10 pcs                                                    |
| Brand Name                             | xutlin                                                    |
|                                        | By DHL/FEDEX/UPS,By Air,By Sea                            |
| Payment Way                            | T/T, Paypal,Western Union                                 |
| Packing                                | Neutral Packing or As Customers' Request                  |
| IIIIIIIIIIIIIIIIIIIIIIIIIIIIIIIIIIIIII | Within 3 days for small quantity,10 days60 days for large |
|                                        | quantity                                                  |