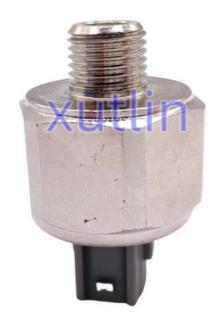

# Knock Sensor For Toyota Land Cruiser Hilux Tarago Soarer OEM 89615-60010 89615-30050

### **Product Specification**

Car Model: For Toyota Land Cruiser Hilux Tarago Soarer

• Size: Standard/Customized

• Warranty: 6 Months

• Type: Engine Knock Sensor

Description: Brand NewMOQ: 1 Pieces

Packaging: Carton/Pallet/Customized

## **Detailed Description:**

Auto Engine Senso Knock Sensor For Toyota Land Cruiser Hilux Tarago Soarer OEM 89615-60010 89615-30050

| Part Name                              | Engine Knock Sensor                                       |
|----------------------------------------|-----------------------------------------------------------|
| OEM                                    | 89615-60010 89615-30050                                   |
| Car Model                              | For Toyota Land Cruiser Hilux Tarago Soarer               |
| Quality                                | High Level                                                |
| Warranty                               | 6 months                                                  |
| MOQ                                    | 10 pcs                                                    |
| Brand Name                             | xutlin                                                    |
|                                        | By DHL/FEDEX/UPS,By Air,By Sea                            |
| Payment Way                            | T/T, Paypal,Western Union                                 |
| Packing                                | Neutral Packing or As Customers' Request                  |
| IIIIIIIIIIIIIIIIIIIIIIIIIIIIIIIIIIIIII | Within 3 days for small quantity,10 days60 days for large |
|                                        | quantity                                                  |