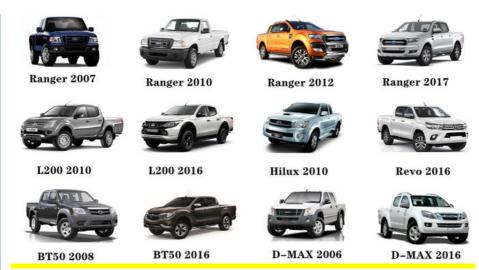

|
| Warranty         | 6 months                                                     |
| MOQ              | 10 pcs                                                       |
| Brand Name       | xutlin                                                       |
|                  | By DHL/FEDEX/UPS,By Air,By Sea                               |
| Payment Way      | T/T, Paypal,Western Union                                    |
| Packing          | Neutral Packing or As Customers' Request                     |
| I JAIIWARW I IMA | Within 3 days for small quantity,10 days60 days for large    |
|                  | quantity                                                     |

## **Product Pictures:**



## Payment &Shipment:



## **Product Range:**



Car Model:



## xutlin Market:



#### FAQ:

Q1. What is your terms of packing?

A: Generally, we pack our goods in neutral white boxes and brown cartons. If you have legally registered patent, we can pack the goods as your requirement.

Q2. What is your terms of payment?

A: T/T 30% as deposit, and 70% before delivery. We'll show you the photos of the products and packages before you pay the balance.

Q3. What is your terms of delivery?

A: EXW, FOB, CFR, CIF, DDU.

Q4. How about your delivery time?

A: Generally, I will send goods within 3 days if I have stocks after receiving your advance payment. The specific delivery time depends

on the items and the quantity of your order.

Q5. Can you produce according to the samples?

A: Yes, we can produce by your samples or technical drawings. We can build