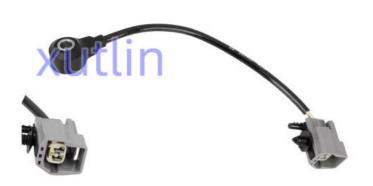

## **Detailed Description:**

Auto Engine Senso Engine Knock Sensor for Mazda M6 2.0 2.3 M5 2.0 For Ford Edge Focus Mazda 3 CX-7 OEM 1S7A-12A699-BB 1S7A12A699BB

| Part Name        | Engine Knock Sensor                                          |
|------------------|--------------------------------------------------------------|
| OEM              | 1S7A-12A699-BB 1S7A12A699BB                                  |
| Car Model        | For Mazda M6 2.0 2.3 M5 2.0 For Ford Edge Focus Mazda 3 CX-7 |
| Quality          | High Level                                                   |
| Warranty         | 6 months                                                     |
| MOQ              | 10 pcs                                                       |
| Brand Name       | xutlin                                                       |
|                  | By DHL/FEDEX/UPS,By Air,By Sea                               |
| Payment Way      | T/T, Paypal,Western Union                                    |
| Packing          | Neutral Packing or As Customers' Request                     |
| I JAIIWARW I IMA | Within 3 days for small quantity,10 days60 days for large    |
|                  | quantity                                                     |

## **Product Pictures:**