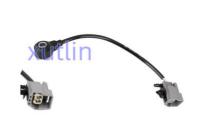

## **Detailed Description:**

Auto Engine Senso Engine Knock Sensor for Mazda M6 2.0 2.3 M5 2.0 For Ford Edge Focus Mazda 3 CX-7 OEM 1S7A-12A699-BB 1S7A12A699BB

| Part Name        | Engine Knock Sensor                                          |
|------------------|--------------------------------------------------------------|
| OEM              | 1S7A-12A699-BB 1S7A12A699BB                                  |
| Car Model        | For Mazda M6 2.0 2.3 M5 2.0 For Ford Edge Focus Mazda 3 CX-7 |
| Quality          | High Level                                                   |
| Warranty         | 6 months                                                     |
| MOQ              | 10 pcs                                                       |
| Brand Name       | xutlin                                                       |
|                  | By DHL/FEDEX/UPS,By Air,By Sea                               |
| Payment Way      | T/T, Paypal,Western Union                                    |
| Packing          | Neutral Packing or As Customers' Request                     |
| I JAIIWARW I IMA | Within 3 days for small quantity,10 days60 days for large    |
|                  | quantity                                                     |

## **Product Pictures:**