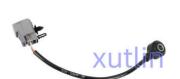

## **Detailed Description:**

Auto Engine Senso Engine Knock Sensor for Mazda M6 2.0 2.3 M5 2.0 For Ford Edge Focus Mazda 3 CX-7 OEM 1S7A-12A699-BB 1S7A12A699BB

| Part Name        | Engine Knock Sensor                                          |
|------------------|--------------------------------------------------------------|
| OEM              | 1S7A-12A699-BB 1S7A12A699BB                                  |
| Car Model        | For Mazda M6 2.0 2.3 M5 2.0 For Ford Edge Focus Mazda 3 CX-7 |
| Quality          | High Level                                                   |
| Warranty         | 6 months                                                     |
| MOQ              | 10 pcs                                                       |
| Brand Name       | xutlin                                                       |
|                  | By DHL/FEDEX/UPS,By Air,By Sea                               |
| Payment Way      | T/T, Paypal,Western Union                                    |
| Packing          | Neutral Packing or As Customers' Request                     |
| I JAIIWARW I IMA | Within 3 days for small quantity,10 days60 days for large    |
|                  | quantity                                                     |

## **Product Pictures:**