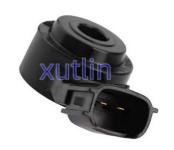

# Engine Knock Sensor OEM 89615-20090 8961520090 for Toyota Toyota Corolla Matrix Lexus Scion

### **Detailed Description:**

Auto Engine Senso Engine Knock Sensor for Toyota Toyota Corolla Matrix Lexus Scion OEM 89615-20090 8961520090

| Part Name         | Engine Knock Sensor                                                |
|-------------------|--------------------------------------------------------------------|
| OEM               | 89615-20090 8961520090                                             |
| Car Model         | For Toyota Corolla Matrix Lexus Scion                              |
| Quality           | High Level                                                         |
| Warranty          | 6 months                                                           |
| MOQ               | 10 pcs                                                             |
|                   | xutlin                                                             |
|                   | By DHL/FEDEX/UPS,By Air,By Sea                                     |
| Payment Way       | T/T, Paypal,Western Union                                          |
| Packing           | Neutral Packing or As Customers' Request                           |
| II JAIIVARV I IMA | Within 3 days for small quantity,10 days60 days for large quantity |

# **Product Pictures:**