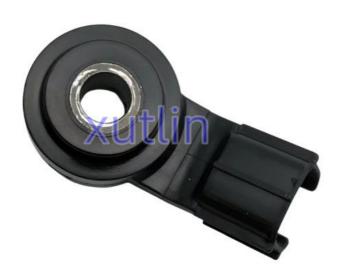

# Engine Knock Sensor OEM 89615-20090 8961520090 for Toyota Toyota Corolla Matrix Lexus Scion

### **Detailed Description:**

Auto Engine Senso Engine Knock Sensor for Toyota Toyota Corolla Matrix Lexus Scion OEM 89615-20090 8961520090

| Part Name         | Engine Knock Sensor                                                |
|-------------------|--------------------------------------------------------------------|
| OEM               | 89615-20090 8961520090                                             |
| Car Model         | For Toyota Corolla Matrix Lexus Scion                              |
| Quality           | High Level                                                         |
| Warranty          | 6 months                                                           |
| MOQ               | 10 pcs                                                             |
|                   | xutlin                                                             |
|                   | By DHL/FEDEX/UPS,By Air,By Sea                                     |
| Payment Way       | T/T, Paypal,Western Union                                          |
| Packing           | Neutral Packing or As Customers' Request                           |
| II JAIIVARV I IMA | Within 3 days for small quantity,10 days60 days for large quantity |

# **Product Pictures:**