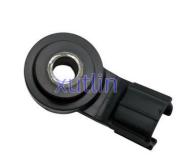

# Engine Knock Sensor OEM 89615-20090 8961520090 for Toyota Toyota Corolla Matrix Lexus Scion

### **Detailed Description:**

Auto Engine Senso Engine Knock Sensor for Toyota Toyota Corolla Matrix Lexus Scion OEM 89615-20090 8961520090

| Part Name         | Engine Knock Sensor                                                |
|-------------------|--------------------------------------------------------------------|
| OEM               | 89615-20090 8961520090                                             |
| Car Model         | For Toyota Corolla Matrix Lexus Scion                              |
| Quality           | High Level                                                         |
| Warranty          | 6 months                                                           |
| MOQ               | 10 pcs                                                             |
|                   | xutlin                                                             |
|                   | By DHL/FEDEX/UPS,By Air,By Sea                                     |
| Payment Way       | T/T, Paypal,Western Union                                          |
| Packing           | Neutral Packing or As Customers' Request                           |
| II JAIIVARV I IMA | Within 3 days for small quantity,10 days60 days for large quantity |

# **Product Pictures:**