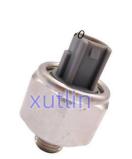

# Engine Knock Sensor for car OEM 89615-12040 8961512040 For toyota LEXUS Tacoma 4Runner

### **Detailed Description:**

Auto Engine Senso Engine Knock Sensor for car For toyota LEXUS Tacoma 4Runner OEM 89615-12040 8961512040

| Part Name        | Engine Knock Sensor                                                |
|------------------|--------------------------------------------------------------------|
| OEM              | 89615-12040 8961512040                                             |
| Car Model        | For toyota LEXUS Tacoma 4Runner                                    |
| Quality          | High Level                                                         |
| Warranty         | 6 months                                                           |
| MOQ              | 10 pcs                                                             |
|                  | xutlin                                                             |
|                  | By DHL/FEDEX/UPS,By Air,By Sea                                     |
|                  | T/T, Paypal,Western Union                                          |
| Packing          | Neutral Packing or As Customers' Request                           |
| I JAIIWARW I IMA | Within 3 days for small quantity,10 days60 days for large quantity |