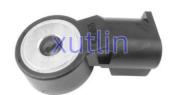

## **Product Pictures:**

## **Detailed Description:**

Auto Engine Senso Engine Knock Sensor for N-issan Teana 2.3 VQ23 OEM 12570125 12623730 8125701250 5S6712 213-1576

| Part Name        | Engine Knock Sensor                                                |
|------------------|--------------------------------------------------------------------|
| OEM              | 12570125 12623730 8125701250 5S6712 213-1576                       |
| Car Model        | For Nissan Teana 2.3 VQ23                                          |
| Quality          | High Level                                                         |
| Warranty         | 6 months                                                           |
| MOQ              | 10 pcs                                                             |
| Brand Name       | xutlin                                                             |
| Shipping Way     | By DHL/FEDEX/UPS,By Air,By Sea                                     |
| Payment Way      | T/T, Paypal,Western Union                                          |
| Packing          | Neutral Packing or As Customers' Request                           |
| I JAIIVARV I IMA | Within 3 days for small quantity,10 days60 days for large quantity |