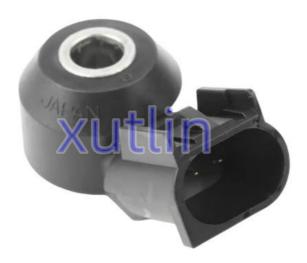

## **Product Pictures:**

## **Detailed Description:**

Auto Engine Senso Engine Knock Sensor for N-issan Teana 2.3 VQ23 OEM 12570125 12623730 8125701250 5S6712 213-1576

| Part Name        | Engine Knock Sensor                                                |
|------------------|--------------------------------------------------------------------|
| OEM              | 12570125 12623730 8125701250 5S6712 213-1576                       |
| Car Model        | For Nissan Teana 2.3 VQ23                                          |
| Quality          | High Level                                                         |
| Warranty         | 6 months                                                           |
| MOQ              | 10 pcs                                                             |
| Brand Name       | xutlin                                                             |
| Shipping Way     | By DHL/FEDEX/UPS,By Air,By Sea                                     |
| Payment Way      | T/T, Paypal,Western Union                                          |
| Packing          | Neutral Packing or As Customers' Request                           |
| I JAIIVARV I IMA | Within 3 days for small quantity,10 days60 days for large quantity |