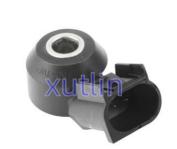

## **Product Pictures:**

## **Detailed Description:**

Auto Engine Senso Engine Knock Sensor for N-issan Teana 2.3 VQ23 OEM 12570125 12623730 8125701250 5S6712 213-1576

| Part Name        | Engine Knock Sensor                                                |
|------------------|--------------------------------------------------------------------|
| OEM              | 12570125 12623730 8125701250 5S6712 213-1576                       |
| Car Model        | For Nissan Teana 2.3 VQ23                                          |
| Quality          | High Level                                                         |
| Warranty         | 6 months                                                           |
| MOQ              | 10 pcs                                                             |
| Brand Name       | xutlin                                                             |
| Shipping Way     | By DHL/FEDEX/UPS,By Air,By Sea                                     |
| Payment Way      | T/T, Paypal,Western Union                                          |
| Packing          | Neutral Packing or As Customers' Request                           |
| I JAIIVARV I IMA | Within 3 days for small quantity,10 days60 days for large quantity |