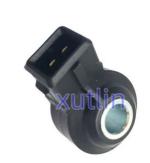

# Engine Knock Sensor OE A0061533628 0061533628 8961505010 VE369064 For MERCEDES-BENZ VW Audi

#### **Basic Information**

Place of Origin: Guangdong, China

Brand Name: xutlinCertification: ISO9001

• Model Number: A0061533628 0061533628 8961505010

VE369064

Minimum Order Quantity: 10 pcsPrice: Negotiable

Packaging Details: Neutral Packing or as customers' request

Delivery Time: within 7 days

Payment Terms: T/T, Western Union, Paypal

• Supply Ability: 1000 sets /month



### **Product Specification**

Car Model: For MERCEDES-BENZ VW Audi

• Size: Standard/Customized

• Warranty: 6 Months

• Type: Engine Knock Sensor

Description: Brand NewMOQ: 1 Pieces

• Packaging: Carton/Pallet/Customized

• Part Type: Spare Parts

• Payment Term: T/T/L/C/Western Union/Paypal

• Weight: Light

• Highlight: A0061533628 Engine Knock Sensor,

0061533628 Engine Knock Sensor, VE369064 Engine Knock Sensor



### **Product Description**

### **Detailed Description:**

Auto Engine Senso Engine Knock Sensor For MERCEDES-BENZ VW OEM A0061533628 0061533628 8961505010 VE369064

| Part Name        | Engine Knock Sensor                                                |
|------------------|--------------------------------------------------------------------|
| OEM              | A0061