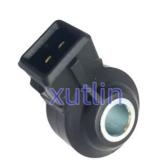

ic Information**

Place of Origin: Guangdong, China

Brand Name: xutlinCertification: ISO9001

• Model Number: A0061533628 0061533628 8961505010

VE369064

Minimum Order Quantity: 10 pcsPrice: Negotiable

Packaging Details: Neutral Packing or as customers' request

Delivery Time: within 7 days

Payment Terms: T/T, Western Union, Paypal

• Supply Ability: 1000 sets /month



### **Product Specification**

Car Model: For MERCEDES-BENZ VW Audi

• Size: Standard/Customized

• Warranty: 6 Months

• Type: Engine Knock Sensor

Description: Brand NewMOQ: 1 Pieces

• Packaging: Carton/Pallet/Customized

• Part Type: Spare Parts

• Payment Term: T/T/L/C/Western Union/Paypal

• Weight: Light

• Highlight: A0061533628 Engine Knock Sensor,

0061533628 Engine Knock Sensor, VE369064 Engine Knock Sensor



### **Product Description**

### **Detailed Description:**

Auto Engine Senso Engine Knock Sensor For MERCEDES-BENZ VW OEM A0061533628 0061533628 8961505010 VE369064

| Part Name        | Engine Knock Sensor                                                |
|------------------|--------------------------------------------------------------------|
| OEM              | A0061533628 0061533628 8961505010 VE369064                         |
| Car Model        | For MERCEDES-BENZ VW Audi                                          |
| Quality          | High Level                                                         |
| Warranty         | 6 months                                                           |
| MOQ              | 10 pcs                                                             |
|