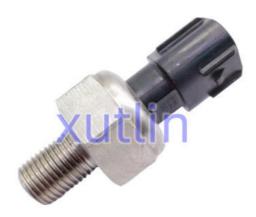

## **Detailed Description:**

Auto Engine Senso Engine oil fuel rail pressure sensor switch For Toyota Lexus LS460 LS600h GS350 GS430 GS460 IS F Avensis Rav4 Crown OEM 4990007432 499000-7432 89458-22010 8945822010

## **Product Pictures:**