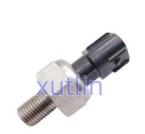

## **Detailed Description:**

Auto Engine Senso Engine oil fuel rail pressure sensor switch For Toyota Lexus LS460 LS600h GS350 GS430 GS460 IS F Avensis Rav4 Crown OEM 4990007432 499000-7432 89458-22010 8945822010

## **Product Pictures:**