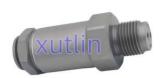

### **Detailed Description:**

Auto Engine Senso Pressure limiting valve For MAN. TGA .TGS.TGX. TGL.TGM OEM 51.10304-0120 51103040120 1110010035 1110010008

| Part Name        | Engine Fuel Pressure Sensor                               |
|------------------|-----------------------------------------------------------|
| OEM              | 51.10304-0120 51103040120 1110010035 1110010008           |
| Car Model        | For MAN. TGA .TGS.TGX. TGL.TGM.                           |
| Quality          | High Level                                                |
| Warranty         | 6 months                                                  |
| MOQ              | 10 pcs                                                    |
|                  | xutlin                                                    |
|                  | By DHL/FEDEX/UPS,By Air,By Sea                            |
| 1 -              | T/T, Paypal,Western Union                                 |
| Packing          | Neutral Packing or As Customers' Request                  |
| I JAIIVARV I IMA | Within 3 days for small quantity,10 days60 days for large |
|                  | quantity                                                  |

# **Product Pictures:**