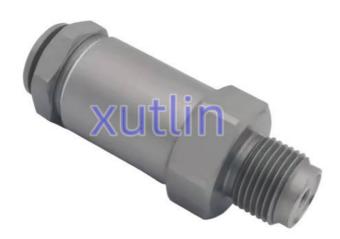

### **Detailed Description:**

Auto Engine Senso Pressure limiting valve For MAN. TGA .TGS.TGX. TGL.TGM OEM 51.10304-0120 51103040120 1110010035 1110010008

| Part Name        | Engine Fuel Pressure Sensor                               |
|------------------|-----------------------------------------------------------|
| OEM              | 51.10304-0120 51103040120 1110010035 1110010008           |
| Car Model        | For MAN. TGA .TGS.TGX. TGL.TGM.                           |
| Quality          | High Level                                                |
| Warranty         | 6 months                                                  |
| MOQ              | 10 pcs                                                    |
|                  | xutlin                                                    |
|                  | By DHL/FEDEX/UPS,By Air,By Sea                            |
| 1 -              | T/T, Paypal,Western Union                                 |
| Packing          | Neutral Packing or As Customers' Request                  |
| I JAIIVARV I IMA | Within 3 days for small quantity,10 days60 days for large |
|                  | quantity                                                  |

# **Product Pictures:**