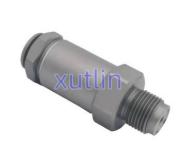

### **Detailed Description:**

Auto Engine Senso Pressure limiting valve For MAN. TGA .TGS.TGX. TGL.TGM OEM 51.10304-0120 51103040120 1110010035 1110010008

| Part Name        | Engine Fuel Pressure Sensor                               |
|------------------|-----------------------------------------------------------|
| OEM              | 51.10304-0120 51103040120 1110010035 1110010008           |
| Car Model        | For MAN. TGA .TGS.TGX. TGL.TGM.                           |
| Quality          | High Level                                                |
| Warranty         | 6 months                                                  |
| MOQ              | 10 pcs                                                    |
|                  | xutlin                                                    |
|                  | By DHL/FEDEX/UPS,By Air,By Sea                            |
| 1 -              | T/T, Paypal,Western Union                                 |
| Packing          | Neutral Packing or As Customers' Request                  |
| I JAIIVARV I IMA | Within 3 days for small quantity,10 days60 days for large |
|                  | quantity                                                  |

# **Product Pictures:**