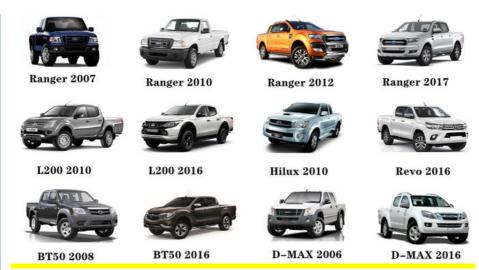

|
| Quality       | High Level                                                         |
| Warranty      | 6 months                                                           |
| MOQ           | 10 pcs                                                             |
| Brand Name    | xutlin                                                             |
| Shipping Way  | By DHL/FEDEX/UPS,By Air,By Sea                                     |
|               | T/T, Paypal,Western Union                                          |
| Packing       | Neutral Packing or As Customers' Request                           |
| Delivery Time | Within 3 days for small quantity,10 days60 days for large quantity |

# **Product Pictures:**



# Payment &Shipment:



# **Product Range:**



Car Model:



# xutlin Market:



#### FAQ:

Q1. What is your terms of packing?

A: Generally, we pack our goods in neutral white boxes and brown cartons. If you have legally registered patent, we can pack the goods as your requirement.

Q2. What is your terms of payment?

A: T/T 30% as deposit, and 70% before delivery. We'll show you the photos of the products and packages before you pay the balance.

Q3. What is your terms of delivery?

A: EXW, FOB, CFR, CIF, DDU.

Q4. How about your delivery time?

A: Generally, I will send goods within 3 days if I have stocks after receiving your advance payment. The specific delivery time depends

on the items and the quantity of your order.

Q5. Can you produce according to the samples?

A: Yes, we can produce by your samples or technical drawings. We can build