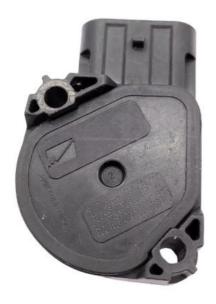

el     | For Williams Controls Cummins                                      |
| Quality       | High Level                                                         |
| Warranty      | 6 months                                                           |
| MOQ           | 10 pcs                                                             |
| Brand Name    | xutlin                                                             |
| Shipping Way  | By DHL/FEDEX/UPS,By Air,By Sea                                     |
|               | T/T, Paypal,Western Union                                          |
| Packing       | Neutral Packing or As Customers' Request                           |
| Delivery Time | Within 3 days for small quantity,10 days60 days for large quantity |

# **Product Pictures:**



# Payment &Shipment:



# **Product Range:**



Car Model:



# xutlin Market:



#### FAQ:

Q1. What is your terms of packing?

A: Generally, we pack our goods in neutral white boxes and brown cartons. If you have legally registered patent, we can pack the goods as your requirement.

Q2. What is your terms of payment?

A: T/T 30% as deposit, and 70% before delivery. We'll show you the photos of the products and packages before you pay the balance.

Q3. What is your terms of delivery?

A: EXW, FOB, CFR, CIF, DDU.

Q4. How about your delivery time?

A: Generally, I will send goods within 3 days if I have stocks after receiving your advance payment. The specific delivery time depends

on the items and the quantity of your order.

Q5. Can you produce according to the samples?

A: Yes, we ca