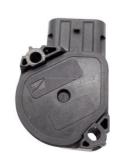

### TPS International Throttle Position Sensor 133284 85101350 For Williams **Controls Cummins**

#### **Basic Information**

. Place of Origin: Guangdong, China

. Brand Name: xutlin ISO9001 · Certification:

133284 85101350 Model Number:

• Minimum Order Quantity: 10 pcs • Price: Negotiable

· Packaging Details: Neutral Packing or as customers' request

• Delivery Time: within 7 days

• Payment Terms: T/T, Western Union, Paypal

1000 sets /month . Supply Ability:



#### **Product Specification**

· Car Model: For Williams Controls Cummins

Size: Standard/Customized

• Warranty: 6 Months

Accelerator Pedal Throttle Position Sensor • Type:

• Description: **Brand New** • MOQ: 1 Pieces

Carton/Pallet/Customized · Packaging:

• Part Type: Spare Parts

T/T/L/C/Western Union/Paypal • Payment Term:

• Weight: Light



#### More Images



## **Detailed Description:**

Auto Engine Senso TPS International Throttle Position Sensor For Williams Controls Cummins OEM 133284 85101350

| Part Name     | Accelerator Pedal Throttle Position Sensor                         |
|---------------|--------------------------------------------------------------------|
| OEM           | 133284 85101350                                                    |
| Car Model     | For