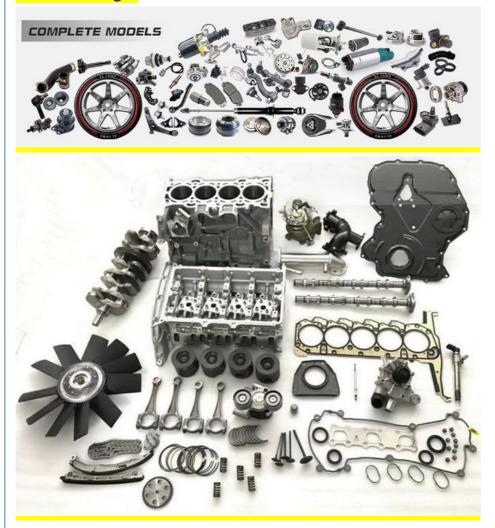

|
| Quality       | High Level                                                         |
| Warranty      | 6 months                                                           |
| MOQ           | 10 pcs                                                             |
| Brand Name    | xutlin                                                             |
| Shipping Way  | By DHL/FEDEX/UPS,By Air,By Sea                                     |
|               | T/T, Paypal,Western Union                                          |
| Packing       | Neutral Packing or As Customers' Request                           |
| Delivery Time | Within 3 days for small quantity,10 days60 days for large quantity |

# **Product Pictures:**



# Payment &Shipment:



# **Product Range:**



Car Model:



# xutlin Market:



#### FAQ:

Q1. What is your terms of packing?

A: Generally, we pack our goods in neutral white boxes and brown cartons. If you have legally registered patent, we can pack the goods as your requirement.

Q2. What is your terms of payment?

A: T/T 30% as deposit, and 70% before delivery. We'll show you the photos of the products and packages before you pay the balance.

Q3. What is your terms of delivery?

A: EXW, FOB, CFR, CIF, DDU.

Q4. How about your delivery time?

A: Generally, I will send goods within 3 days if I have stocks after receiving your advance payment. The specific delivery time depends

on the items and the quantity of your order.

Q5. Can you produce according to the samples?

A: Yes, we can produce by your samples or technical drawings.