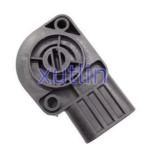

rottle Position Sensor 133284 85101350 For Williams **Controls Cummins**

#### **Basic Information**

. Place of Origin: Guangdong, China

. Brand Name: xutlin ISO9001 · Certification:

133284 85101350 Model Number:

• Minimum Order Quantity: 10 pcs • Price: Negotiable

· Packaging Details: Neutral Packing or as customers' request

• Delivery Time: within 7 days

• Payment Terms: T/T, Western Union, Paypal

1000 sets /month . Supply Ability:



#### **Product Specification**

· Car Model: For Williams Controls Cummins

Size: Standard/Customized

• Warranty: 6 Months

Accelerator Pedal Throttle Position Sensor • Type:

• Description: **Brand New** • MOQ: 1 Pieces

Carton/Pallet/Customized · Packaging:

• Part Type: Spare Parts

T/T/L/C/Western Union/Paypal • Payment Term:

• Weight: Light



#### More Images



## **Detailed Description:**

Auto Engine Senso TPS International Throttle Position Sensor For Williams Controls Cummins OEM 133284 85101350

| Part Name     | Accelerator Pedal Throttle Position Sensor                         |
|---------------|--------------------------------------------------------------------|
| OEM           | 133284 85101350                                                    |
| Car Model     | For Williams Controls Cummins                                      |
| Quality       | High Level                                                         |
| Warranty      | 6 months                                                           |
| MOQ           | 10 pcs                                                             |
| Brand Name    | xutlin