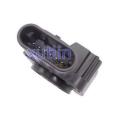

or 133284 85101350 For Williams **Controls Cummins**

#### **Basic Information**

. Place of Origin: Guangdong, China

. Brand Name: xutlin ISO9001 · Certification:

133284 85101350 Model Number:

• Minimum Order Quantity: 10 pcs • Price: Negotiable

· Packaging Details: Neutral Packing or as customers' request

• Delivery Time: within 7 days

• Payment Terms: T/T, Western Union, Paypal

1000 sets /month . Supply Ability:



#### **Product Specification**

· Car Model: For Williams Controls Cummins

Size: Standard/Customized

• Warranty: 6 Months

Accelerator Pedal Throttle Position Sensor • Type:

• Description: **Brand New** • MOQ: 1 Pieces

Carton/Pallet/Customized · Packaging:

• Part Type: Spare Parts

T/T/L/C/Western Union/Paypal • Payment Term:

• Weight: Light



#### More Images



## **Detailed Description:**

Auto Engine Senso TPS International Throttle Position Sensor For Williams Controls Cummins OEM 133284 85101350

| Part Name     | Accelerator Pedal Throttle Position Sensor                         |
|---------------|--------------------------------------------------------------------|
| OEM           | 133284 85101350                                                    |
| Car Model     | For Williams Controls Cummins                                      |
| Quality       | High Level                                                         |
| Warranty      | 6 months                                                           |
| MOQ           | 10 pcs                                                             |
| Brand Name    | xutlin