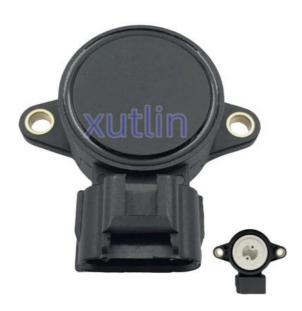

# **Detailed Description:**

Auto Engine Senso TPS Throttle Position Sensor for Toyota Avalon Camry Sienna RAV4 Lexus ES RX350 OEM 89452-33030 89452-97402 8945233030

| Part Name         | TPS Throttle Position Sensor                                       |
|-------------------|--------------------------------------------------------------------|
| OEM               | 89452-33030 89452-97402 8945233030                                 |
| Car Model         | For Toyota Avalon Camry Sienna RAV4 Lexus ES20# RX350              |
| Quality           | High Level                                                         |
| Warranty          | 6 months                                                           |
| MOQ               | 10 pcs                                                             |
| Brand Name        | xutlin                                                             |
|                   | By DHL/FEDEX/UPS,By Air,By Sea                                     |
| Payment Way       | T/T, Paypal,Western Union                                          |
| Packing           | Neutral Packing or As Customers' Request                           |
| II JAIIWARW I IMA | Within 3 days for small quantity,10 days60 days for large quantity |

# **Product Pictures:**