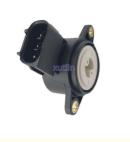

# **Detailed Description:**

Auto Engine Senso TPS Throttle Position Sensor for Toyota Avalon Camry Sienna RAV4 Lexus ES RX350 OEM 89452-33030 89452-97402 8945233030

| Part Name         | TPS Throttle Position Sensor                                       |
|-------------------|--------------------------------------------------------------------|
| OEM               | 89452-33030 89452-97402 8945233030                                 |
| Car Model         | For Toyota Avalon Camry Sienna RAV4 Lexus ES20# RX350              |
| Quality           | High Level                                                         |
| Warranty          | 6 months                                                           |
| MOQ               | 10 pcs                                                             |
| Brand Name        | xutlin                                                             |
|                   | By DHL/FEDEX/UPS,By Air,By Sea                                     |
| Payment Way       | T/T, Paypal,Western Union                                          |
| Packing           | Neutral Packing or As Customers' Request                           |
| II JAIIWARW I IMA | Within 3 days for small quantity,10 days60 days for large quantity |

# **Product Pictures:**