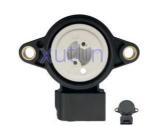

# **Detailed Description:**

Auto Engine Senso TPS Throttle Position Sensor for Toyota Avalon Camry Sienna RAV4 Lexus ES RX350 OEM 89452-33030 89452-97402 8945233030

| Part Name         | TPS Throttle Position Sensor                                       |
|-------------------|--------------------------------------------------------------------|
| OEM               | 89452-33030 89452-97402 8945233030                                 |
| Car Model         | For Toyota Avalon Camry Sienna RAV4 Lexus ES20# RX350              |
| Quality           | High Level                                                         |
| Warranty          | 6 months                                                           |
| MOQ               | 10 pcs                                                             |
| Brand Name        | xutlin                                                             |
|                   | By DHL/FEDEX/UPS,By Air,By Sea                                     |
| Payment Way       | T/T, Paypal,Western Union                                          |
| Packing           | Neutral Packing or As Customers' Request                           |
| II JAIIWARW I IMA | Within 3 days for small quantity,10 days60 days for large quantity |

# **Product Pictures:**