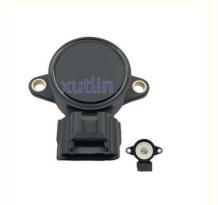

# **Detailed Description:**

Auto Engine Senso TPS Throttle Position Sensor for Toyota Avalon Camry Sienna RAV4 Lexus ES RX350 OEM 89452-33030 89452-97402 8945233030

| Part Name         | TPS Throttle Position Sensor                                       |
|-------------------|--------------------------------------------------------------------|
| OEM               | 89452-33030 89452-97402 8945233030                                 |
| Car Model         | For Toyota Avalon Camry Sienna RAV4 Lexus ES20# RX350              |
| Quality           | High Level                                                         |
| Warranty          | 6 months                                                           |
| MOQ               | 10 pcs                                                             |
| Brand Name        | xutlin                                                             |
|                   | By DHL/FEDEX/UPS,By Air,By Sea                                     |
| Payment Way       | T/T, Paypal,Western Union                                          |
| Packing           | Neutral Packing or As Customers' Request                           |
| II JAIIWARW I IMA | Within 3 days for small quantity,10 days60 days for large quantity |

# **Product Pictures:**