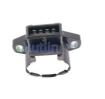

n: ISO9001

89452-14050 8945214050 198500-0241 Model Number:

1985000241

 Minimum Order Quantity: 10 pcs • Price: Negotiable

• Packaging Details: Neutral Packing or as customers' request

Delivery Time: within 7 days

Payment Terms: T/T, Western Union, Paypal

• Supply Ability: 1000 sets /month



## **Product Specification**

· Car Model: Toyota Land Cruise, hilux 4Runner Camry

· Size: Standard/Customized

• Warranty: 6 Months

TPS Throttle Position Sensor • Type:

· Description: **Brand New** 1 Pieces • MOQ:

Carton/Pallet/Customized · Packaging:

• Part Type: Spare Parts

• Payment Term: T/T/L/C/Western Union/Paypal

Light • Weight:

• Highlight: 198500-0241 Throttle Position Sensor,

OEM 89452-14050 Throttle Position Sensor, hilux 4Runner Throttle Position Sensor



## More Images



## **Detailed Description:**

Auto Engine Senso TSP Throttle Position Sensor For Toyota Land Cruise, hilux 4Runner Camry OEM 89452-14050 8945214050 198500-0241 1985000241

| Part Name        | TPS Throttle Position Sensor                              |
|------------------|-----------------------------------------------------------|
|                  | Tro Thoule rosition densor                                |
| OEM              | 89452-14050 8945214050 198500-0241 1985000241             |
| Car Model        | For Toyota Land Cruise,hilux 4Runner Camry                |
| Quality          | High Level                                                |
| Warranty         | 6 months                                                  |
| MOQ              | 10 pcs