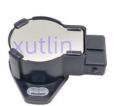

## TSP Throttle Position Sensor OEM 89452-14050 8945214050 198500-0241 1985000241For Toyota Land Cruise, hilux 4Runner Camry

#### **Basic Information**

. Place of Origin: Guangdong, China

Brand Name: xutlin · Certification: ISO9001

89452-14050 8945214050 198500-0241 Model Number:

1985000241

 Minimum Order Quantity: 10 pcs • Price: Negotiable

• Packaging Details: Neutral Packing or as customers' request

Delivery Time: within 7 days

Payment Terms: T/T, Western Union, Paypal

• Supply Ability: 1000 sets /month



## **Product Specification**

· Car Model: Toyota Land Cruise, hilux 4Runner Camry

· Size: Standard/Customized

• Warranty: 6 Months

TPS Throttle Position Sensor • Type:

· Description: **Brand New** 1 Pieces • MOQ:

Carton/Pallet/Customized · Packaging:

• Part Type: Spare Parts

• Payment Term: T/T/L/C/Western Union/Paypal

Light • Weight:

• Highlight: 198500-0241 Throttle Position Sensor,

OEM 89452-14050 Throttle Position Sensor, hilux 4Runner Throttle Position Sensor



## More Images



## **Detailed Description:**

Auto Engine Senso TSP Throttle Position Sensor For Toyota Land Cruise, hilux 4Runner Camry OEM 89452-14050 8945214050 198500-0241 1985000241

| Part Name        | TPS Throttle Position Sensor                              |
|------------------|------------------------