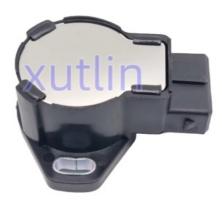

Cruise,hilux 4Runner Camry                |
| Quality          | High Level                                                |
| Warranty         | 6 months                                                  |
| MOQ              | 10 pcs                                                    |
| Brand Name       | xutlin                                                    |
|                  | By DHL/FEDEX/UPS,By Air,By Sea                            |
|                  | T/T, Paypal,Western Union                                 |
|                  | Neutral Packing or As Customers' Request                  |
| I JAIIWARW I IMA | Within 3 days for small quantity,10 days60 days for large |
|                  | quantity                                                  |

# **Product Pictures:**



## Payment &Shipment:



# **Product Range:**



Car Model:



## xutlin Market:



## FAQ:

Q1. What is your terms of packing?

A: Generally, we pack our goods in neutral white boxes and brown cartons. If you have legally registered patent, we can pack the goods as your requirement.

Q2. What is your terms of payment?

A: T/T 30% as deposit, and 70% before delivery. We'll show you the photos of the products and packages before you pay the balance.

Q3. What is your terms of delivery?

A: EXW, FOB, CFR, CIF, DDU.

Q4. How about your delivery time?

A: Generally, I will send goods within 3 days if I have stocks after receiving your advance payment. The specific delivery time depends

on the items and the quantity of your order.

Q5. Can you produce according to the samples?

A: Yes, we ca