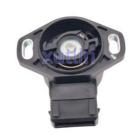

lin · Certification: ISO9001

89452-14050 8945214050 198500-0241 Model Number:

1985000241

 Minimum Order Quantity: 10 pcs • Price: Negotiable

• Packaging Details: Neutral Packing or as customers' request

Delivery Time: within 7 days

Payment Terms: T/T, Western Union, Paypal

• Supply Ability: 1000 sets /month



## **Product Specification**

· Car Model: Toyota Land Cruise, hilux 4Runner Camry

· Size: Standard/Customized

• Warranty: 6 Months

TPS Throttle Position Sensor • Type:

· Description: **Brand New** 1 Pieces • MOQ:

Carton/Pallet/Customized · Packaging:

• Part Type: Spare Parts

• Payment Term: T/T/L/C/Western Union/Paypal

Light • Weight:

• Highlight: 198500-0241 Throttle Position Sensor,

OEM 89452-14050 Throttle Position Sensor, hilux 4Runner Throttle Position Sensor



## More Images



## **Detailed Description:**

Auto Engine Senso TSP Throttle Position Sensor For Toyota Land Cruise, hilux 4Runner Camry OEM 89452-14050 8945214050 198500-0241 1985000241

| Part Name        | TPS Throttle Position Sensor                              |
|------------------|-----------------------------------------------------------|
|                  | Tro Thoule rosition densor                                |
| OEM              | 89452-14050 8945214050 198500-0241 1985000241             |
| Car Model        | For Toyota Land Cruise,hilux 4Runner Camry                |
| Quality          | High Level                                                |
| Warranty         | 6 months                                                  |
| MOQ              | 10 pcs