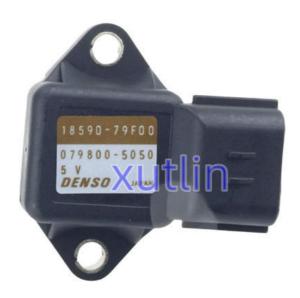

# Air Intake Pressure Sensor MAP For Toyota Suzuki K14 OEM 18590-79F00 1859079F00 079800-5050 0798005050

## **Detailed Description:**

Auto Engine Senso Air Intake Pressure Sensor MAP For Toyota Suzuki K14 OEM 18590-79F00 1859079F00 079800-5050 0798005050

| Part Name         | Air Intake Pressure Sensor MAP                                     |
|-------------------|--------------------------------------------------------------------|
| OEM               | 18590-79F00 1859079F00 079800-5050 0798005050                      |
| Car Model         | For Toyota Suzuki K14                                              |
| Quality           | High Level                                                         |
| Warranty          | 6 months                                                           |
| MOQ               | 10 pcs                                                             |
|                   | xutlin                                                             |
|                   | By DHL/FEDEX/UPS,By Air,By Sea                                     |
| Payment Way       | T/T, Paypal,Western Union                                          |
|                   | Neutral Packing or As Customers' Request                           |
| II JAIIVARV I IMA | Within 3 days for small quantity,10 days60 days for large quantity |