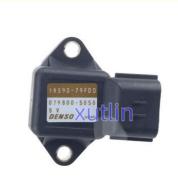

# Air Intake Pressure Sensor MAP For Toyota Suzuki K14 OEM 18590-79F00 1859079F00 079800-5050 0798005050

## **Detailed Description:**

Auto Engine Senso Air Intake Pressure Sensor MAP For Toyota Suzuki K14 OEM 18590-79F00 1859079F00 079800-5050 0798005050

| Part Name         | Air Intake Pressure Sensor MAP                                     |
|-------------------|--------------------------------------------------------------------|
| OEM               | 18590-79F00 1859079F00 079800-5050 0798005050                      |
| Car Model         | For Toyota Suzuki K14                                              |
| Quality           | High Level                                                         |
| Warranty          | 6 months                                                           |
| MOQ               | 10 pcs                                                             |
|                   | xutlin                                                             |
|                   | By DHL/FEDEX/UPS,By Air,By Sea                                     |
| Payment Way       | T/T, Paypal,Western Union                                          |
|                   | Neutral Packing or As Customers' Request                           |
| II JAIIVARV I IMA | Within 3 days for small quantity,10 days60 days for large quantity |