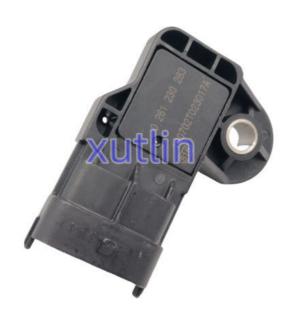

# Intake Manifold Pressure Sensor PW812710 0261230283 46769978 FOR ALFA ROMEO FIAT ABARTH LANCIA GIULIETTA 940

## **Detailed Description:**

Auto Engine Senso Intake manifold pressure sensor FOR ALFA ROMEO FIAT ABARTH LANCIA GIULIETTA 940 OEM PW812710 0261230283 46769978

| Part Name           | Air Intake Pressure Sensor MAP                                     |
|---------------------|--------------------------------------------------------------------|
| OEM                 | PW812710 0261230283 46769978                                       |
| Car Model           | FO' ALFA ROMEO FIAT ABARTH LANCIA GIULIETTA 940                    |
| Quality             | High Level                                                         |
| Warranty            | 6 months                                                           |
| MOQ                 | 10 pcs                                                             |
| Brand Name          | xutlin                                                             |
| <b>Shipping Way</b> | By DHL/FEDEX/UPS,By Air,By Sea                                     |
| Payment Way         | T/T, Paypal,Western Union                                          |
| Packing             | Neutral Packing or As Customers' Request                           |
| I JAIIVARV I IMA    | Within 3 days for small quantity,10 days60 days for large quantity |