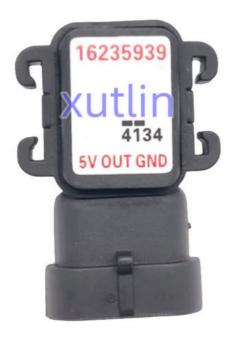

## Range Rover Car Parts Manifold Absolute Pressure MAP Sensor 16235939 09359409 for Opel Astra Vauxhall Corsa C 1.7 DTI DI

### **Detailed Description:**

Auto Engine Senso Manifold Absolute Pressure MAP Sensor OEM 16235939 09359409 for Op-el Astra Vau-xhall Co-rsa C 1.7 DTI DI

| Part Name                              | Air Intake Pressure Sensor MAP                            |
|----------------------------------------|-----------------------------------------------------------|
| OEM                                    | 16235939 09359409                                         |
| Car Model                              | For Opel Astra Vauxhall Corsa C 1.7 DTI DI                |
| Quality                                | High Level                                                |
| Warranty                               | 6 months                                                  |
| MOQ                                    | 10 pcs                                                    |
|                                        | xutlin                                                    |
|                                        | By DHL/FEDEX/UPS,By Air,By Sea                            |
| Payment Way                            | T/T, Paypal,Western Union                                 |
| Packing                                | Neutral Packing or As Customers' Request                  |
| IIIIIIIIIIIIIIIIIIIIIIIIIIIIIIIIIIIIII | Within 3 days for small quantity,10 days60 days for large |
|                                        | quantity                                                  |