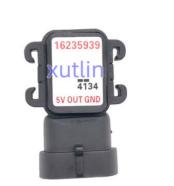

## Range Rover Car Parts Manifold Absolute Pressure MAP Sensor 16235939 09359409 for Opel Astra Vauxhall Corsa C 1.7 DTI DI

### **Detailed Description:**

Auto Engine Senso Manifold Absolute Pressure MAP Sensor OEM 16235939 09359409 for Op-el Astra Vau-xhall Co-rsa C 1.7 DTI DI

| Part Name                              | Air Intake Pressure Sensor MAP                            |
|----------------------------------------|-----------------------------------------------------------|
| OEM                                    | 16235939 09359409                                         |
| Car Model                              | For Opel Astra Vauxhall Corsa C 1.7 DTI DI                |
| Quality                                | High Level                                                |
| Warranty                               | 6 months                                                  |
| MOQ                                    | 10 pcs                                                    |
|                                        | xutlin                                                    |
|                                        | By DHL/FEDEX/UPS,By Air,By Sea                            |
| Payment Way                            | T/T, Paypal,Western Union                                 |
| Packing                                | Neutral Packing or As Customers' Request                  |
| IIIIIIIIIIIIIIIIIIIIIIIIIIIIIIIIIIIIII | Within 3 days for small quantity,10 days60 days for large |
|                                        | quantity                                                  |