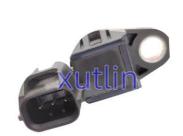

# Auto Engine Sensors Camshaft Position Sensor For Chevrolet Metro Tracker Suzuki Swift OEM J5T23191 33220-50G02 J5T23182

## **Detailed Description:**

Auto Engine Sensors Camshaft Position Sensor For Chevrolet Metro Tracker Suzuki Swift OEM J5T23191 33220-50G02 J5T23182

| Part NameCamshaft Position SensorOEMJ5T23191 33220-50G02 J5T23182Car ModelFor Chevrolet Metro Tracker Suzuki SwiftQualityHigh LevelWarranty6 monthsMOQ10 pcsBrand Namexutlin |
|------------------------------------------------------------------------------------------------------------------------------------------------------------------------------|
| Car Model   For Chevrolet Metro Tracker Suzuki Swift     Quality   High Level     Warranty   6 months     MOQ   10 pcs                                                       |
| QualityHigh LevelWarranty6 monthsMOQ10 pcs                                                                                                                                   |
| Warranty 6 months   MOQ 10 pcs                                                                                                                                               |
| MOQ 10 pcs                                                                                                                                                                   |
|                                                                                                                                                                              |
| Brand Name Vutlin                                                                                                                                                            |
|                                                                                                                                                                              |
| Shipping Way By DHL/FEDEX/UPS,By Air,By Sea                                                                                                                                  |
| Payment Way T/T, Paypal,Western Union                                                                                                                                        |
| Packing Neutral Packing or As Customers' Request                                                                                                                             |
| Delivery Time Within 3 days for small quantity,10 days60 days for large                                                                                                      |
| quantity                                                                                                                                                                     |