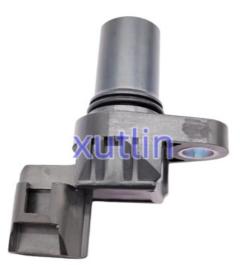

# Auto Engine Sensors Camshaft Position Sensor For Chevrolet Metro Tracker Suzuki Swift OEM J5T23191 33220-50G02 J5T23182

## **Detailed Description:**

Auto Engine Sensors Camshaft Position Sensor For Chevrolet Metro Tracker Suzuki Swift OEM J5T23191 33220-50G02 J5T23182

| Part NameCamshaft Position SensorOEMJ5T23191 33220-50G02 J5T23182Car ModelFor Chevrolet Metro Tracker Suzuki SwiftQualityHigh LevelWarranty6 monthsMOQ10 pcsBrand Namexutlin |
|------------------------------------------------------------------------------------------------------------------------------------------------------------------------------|
| Car Model   For Chevrolet Metro Tracker Suzuki Swift     Quality   High Level     Warranty   6 months     MOQ   10 pcs                                                       |
| QualityHigh LevelWarranty6 monthsMOQ10 pcs                                                                                                                                   |
| Warranty 6 months   MOQ 10 pcs                                                                                                                                               |
| MOQ 10 pcs                                                                                                                                                                   |
|                                                                                                                                                                              |
| Brand Name Vutlin                                                                                                                                                            |
|                                                                                                                                                                              |
| Shipping Way By DHL/FEDEX/UPS,By Air,By Sea                                                                                                                                  |
| Payment Way T/T, Paypal,Western Union                                                                                                                                        |
| Packing Neutral Packing or As Customers' Request                                                                                                                             |
| Delivery Time Within 3 days for small quantity,10 days60 days for large                                                                                                      |
| quantity                                                                                                                                                                     |