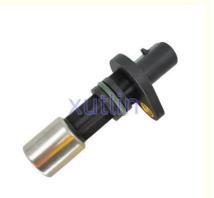

# Auto Engine Sensors Crankshaft Position Sensor For Chevrolet S10 GMC Sonoma 2.2L L4 OEM PC122 24576536

## **Detailed Description:**

Auto Engine Sensors Crankshaft Position Sensor For Chevrolet S10 GMC Sonoma 2.2L I4 OEM PC122 24576536

| Part Name           | Camshaft Position Sensor                                           |
|---------------------|--------------------------------------------------------------------|
| OEM                 | PC122 24576536                                                     |
| Car Model           | For Chevrolet S10 GMC Sonoma 2.2L I4                               |
| Quality             | High Level                                                         |
| Warranty            | 6 months                                                           |
| MOQ                 | 10 pcs                                                             |
|                     | xutlin                                                             |
| <b>Shipping Way</b> | By DHL/FEDEX/UPS,By Air,By Sea                                     |
| Payment Way         | T/T, Paypal,Western Union                                          |
| Packing             | Neutral Packing or As Customers' Request                           |
| I JAIIVARV I IMA    | Within 3 days for small quantity,10 days60 days for large quantity |

## **Product Pictures:**