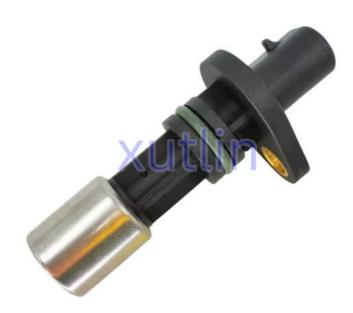

# Auto Engine Sensors Crankshaft Position Sensor For Chevrolet S10 GMC Sonoma 2.2L L4 OEM PC122 24576536

## **Detailed Description:**

Auto Engine Sensors Crankshaft Position Sensor For Chevrolet S10 GMC Sonoma 2.2L I4 OEM PC122 24576536

| Part Name           | Camshaft Position Sensor                                           |
|---------------------|--------------------------------------------------------------------|
| OEM                 | PC122 24576536                                                     |
| Car Model           | For Chevrolet S10 GMC Sonoma 2.2L I4                               |
| Quality             | High Level                                                         |
| Warranty            | 6 months                                                           |
| MOQ                 | 10 pcs                                                             |
|                     | xutlin                                                             |
| <b>Shipping Way</b> | By DHL/FEDEX/UPS,By Air,By Sea                                     |
| Payment Way         | T/T, Paypal,Western Union                                          |
| Packing             | Neutral Packing or As Customers' Request                           |
| I JAIIVARV I IMA    | Within 3 days for small quantity,10 days60 days for large quantity |

## **Product Pictures:**