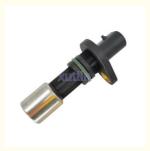

# Auto Engine Sensors Crankshaft Position Sensor For Chevrolet S10 GMC Sonoma 2.2L L4 OEM PC122 24576536

## **Detailed Description:**

Auto Engine Sensors Crankshaft Position Sensor For Chevrolet S10 GMC Sonoma 2.2L I4 OEM PC122 24576536

| Part Name           | Camshaft Position Sensor                                           |
|---------------------|--------------------------------------------------------------------|
| OEM                 | PC122 24576536                                                     |
| Car Model           | For Chevrolet S10 GMC Sonoma 2.2L I4                               |
| Quality             | High Level                                                         |
| Warranty            | 6 months                                                           |
| MOQ                 | 10 pcs                                                             |
|                     | xutlin                                                             |
| <b>Shipping Way</b> | By DHL/FEDEX/UPS,By Air,By Sea                                     |
| Payment Way         | T/T, Paypal,Western Union                                          |
| Packing             | Neutral Packing or As Customers' Request                           |
| I JAIIVARV I IMA    | Within 3 days for small quantity,10 days60 days for large quantity |

## **Product Pictures:**