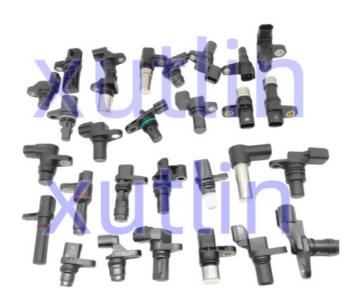

Lancer                            |
| Quality         | High Level                                                            |
| Warranty        | 6 months                                                              |
| MOQ             | 10 pcs                                                                |
| Brand Name      | xutlin                                                                |
| Shipping Way    | By DHL/FEDEX/UPS,By Air,By Sea                                        |
| Payment Way     | T/T, Paypal,Western Union                                             |
| Packing         | Neutral Packing or As Customers' Request                              |
| I DELIVERY TIME | Within 3 days for small quantity,10 days60 days for large quantity    |

## **Product Pictures:**



## Payment &Shipment:



## **Product Range:**



Car Model:



## xutlin Market:



#### FAQ:

Q1. What is your terms of packing?

A: Generally, we pack our goods in neutral white boxes and brown cartons. If you have legally registered patent, we can pack the goods as your requirement.

Q2. What is your terms of payment?

A: T/T 30% as deposit, and 70% before delivery. We'll show you the photos of the products and packages before you pay the balance.

Q3. What is your terms of delivery?

A: EXW, FOB, CFR, CIF, DDU.

Q4. How about your delivery time?

A: Generally, I will send goods within 3 days if I have stocks after receiving your advance payment. The specific delivery time depends

on the items and the quantity of your order.

Q5. Can you produce according to the samples?

A: Yes, we