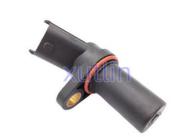

### Crankshaft position sensor For Renault trucks Mercedes-Benz MG 6 Ford BAW VM OEM 0281002315 5010412449 51271207035

### **Detailed Description:**

Auto Engine Sensors Crankshaft position sensor For renault trucks Mercedes-Benz MG 6 Ford BAW VM OEM 0281002315 5010412449 51271207035

| David Marria      |                                                           |
|-------------------|-----------------------------------------------------------|
| Part Name         | Camshaft Position Sensor                                  |
| OEM               | 0281002315 5010412449 51271207035                         |
| Car Model         | For Renault trucks Mercedes-Benz MG 6 Ford BAW VM         |
| Quality           | High Level                                                |
| Warranty          | 6 months                                                  |
| MOQ               | 10 pcs                                                    |
| Brand Name        | xutlin                                                    |
|                   | By DHL/FEDEX/UPS,By Air,By Sea                            |
| Payment Way       | T/T, Paypal,Western Union                                 |
| Packing           | Neutral Packing or As Customers' Request                  |
| II IAIIWARW I IMA | Within 3 days for small quantity,10 days60 days for large |
|                   | quantity                                                  |