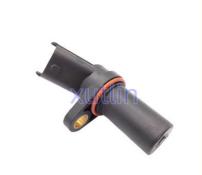

### Crankshaft position sensor For Renault trucks Mercedes-Benz MG 6 Ford BAW VM OEM 0281002315 5010412449 51271207035

### **Detailed Description:**

Auto Engine Sensors Crankshaft position sensor For renault trucks Mercedes-Benz MG 6 Ford BAW VM OEM 0281002315 5010412449 51271207035

| David Marria      |                                                           |
|-------------------|-----------------------------------------------------------|
| Part Name         | Camshaft Position Sensor                                  |
| OEM               | 0281002315 5010412449 51271207035                         |
| Car Model         | For Renault trucks Mercedes-Benz MG 6 Ford BAW VM         |
| Quality           | High Level                                                |
| Warranty          | 6 months                                                  |
| MOQ               | 10 pcs                                                    |
| Brand Name        | xutlin                                                    |
|                   | By DHL/FEDEX/UPS,By Air,By Sea                            |
| Payment Way       | T/T, Paypal,Western Union                                 |
| Packing           | Neutral Packing or As Customers' Request                  |
| II IAIIWARW I IMA | Within 3 days for small quantity,10 days60 days for large |
|                   | quantity                                                  |