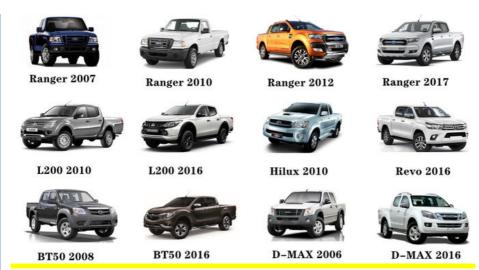

el                                                |
| Warranty          | 6 months                                                  |
| MOQ               | 10 pcs                                                    |
| Brand Name        | xutlin                                                    |
|                   | By DHL/FEDEX/UPS,By Air,By Sea                            |
| Payment Way       | T/T, Paypal,Western Union                                 |
| Packing           | Neutral Packing or As Customers' Request                  |
| II IAIIWARW I IMA | Within 3 days for small quantity,10 days60 days for large |
|                   | quantity                                                  |

## **Product Pictures:**



### Payment & Shipment:



# **Product Range:**



Car Model:



## xutlin Market:



#### FAQ:

Q1. What is your terms of packing?

A: Generally, we pack our goods in neutral white boxes and brown cartons. If you have legally registered patent, we can pack the goods as your requirement.

Q2. What is your terms of payment?

A: T/T 30% as deposit, and 70% before delivery. We'll show you the photos of the products and packages before you pay the balance.

Q3. What is your terms of delivery?

A: EXW, FOB, CFR, CIF, DDU.

Q4. How about your delivery time?

A: Generally, I will send goods within 3 days if I have stocks after receiving your advance payment. The specific delivery time depends

on the items and the quantity of your order.

Q5. Can you produce according to the samples?

A: Yes, we can produce by your samples or technical drawings. We can build