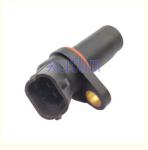

### Crankshaft position sensor For Renault trucks Mercedes-Benz MG 6 Ford BAW VM OEM 0281002315 5010412449 51271207035

### **Detailed Description:**

Auto Engine Sensors Crankshaft position sensor For renault trucks Mercedes-Benz MG 6 Ford BAW VM OEM 0281002315 5010412449 51271207035

| David Marria      |                                                           |
|-------------------|-----------------------------------------------------------|
| Part Name         | Camshaft Position Sensor                                  |
| OEM               | 0281002315 5010412449 51271207035                         |
| Car Model         | For Renault trucks Mercedes-Benz MG 6 Ford BAW VM         |
| Quality           | High Level                                                |
| Warranty          | 6 months                                                  |
| MOQ               | 10 pcs                                                    |
| Brand Name        | xutlin                                                    |
|                   | By DHL/FEDEX/UPS,By Air,By Sea                            |
| Payment Way       | T/T, Paypal,Western Union                                 |
| Packing           | Neutral Packing or As Customers' Request                  |
| II IAIIWARW I IMA | Within 3 days for small quantity,10 days60 days for large |
|                   | quantity                                                  |