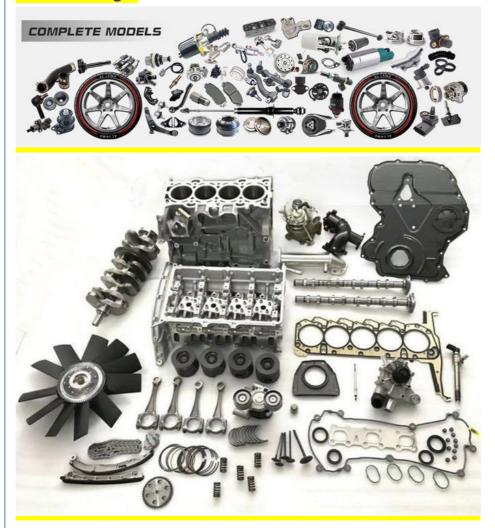

| High Level                                                |
| Warranty          | 6 months                                                  |
| MOQ               | 10 pcs                                                    |
| Brand Name        | xutlin                                                    |
|                   | By DHL/FEDEX/UPS,By Air,By Sea                            |
| Payment Way       | T/T, Paypal,Western Union                                 |
| Packing           | Neutral Packing or As Customers' Request                  |
| II IAIIWARW I IMA | Within 3 days for small quantity,10 days60 days for large |
|                   | quantity                                                  |

## **Product Pictures:**



### Payment & Shipment:



# **Product Range:**



Car Model:



## xutlin Market:



#### FAQ:

Q1. What is your terms of packing?

A: Generally, we pack our goods in neutral white boxes and brown cartons. If you have legally registered patent, we can pack the goods as your requirement.

Q2. What is your terms of payment?

A: T/T 30% as deposit, and 70% before delivery. We'll show you the photos of the products and packages before you pay the balance.

Q3. What is your terms of delivery?

A: EXW, FOB, CFR, CIF, DDU.

Q4. How about your delivery time?

A: Generally, I will send goods within 3 days if I have stocks after receiving your advance payment. The specific delivery time depends

on the items and the quantity of your order.

Q5. Can you produce according to the samples?

A: Yes, we can produce by your samples or technical drawings