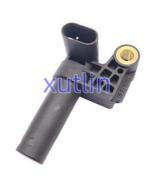

# Crankshaft Position Sensor For Ford Transit Tourneo Ranger Everest Raptor Mazda BT50 BK216C315AA BK21-6C315-AA 1717564,1

Guangdong, China

BK216C315AA BK21-6C315-AA 1717564,1808524,9675323280,1744454

T/T, Western Union, Paypal

## **Detailed Description:**

Auto Engine Sensors Crankshaft position sensor For Ford Transit Mk7 Mk8 Tourneo Custom Ranger Everest Raptor Mazda BT50 2.2L 3.2L Citroen Peugeot OEM BK216C315AA BK21-6C315-AA 1717564,1808524,9675323280,1744454

| Dert Neme     | Ormalia the Desition Orman                                                    |
|---------------|-------------------------------------------------------------------------------|
| Part Name     | Camshaft Position Sensor                                                      |
| ОЕМ           | BK216C315AA BK21-6C315-AA 1717564,1808524,9675323280,1744454                  |
|               | For Ford Transit Mk7 Mk8 Tourneo Custom Ranger Everest Raptor Mazda BT50 2.2L |
|               | 3.2L Citroen Peugeot                                                          |
| Quality       | High Level                                                                    |
| Warranty      | 6 months                                                                      |
| MOQ           | 10 pcs                                                                        |
| Brand Name    | xutlin                                                                        |
| Shipping Way  | By DHL/FEDEX/UPS,By Air,By Sea                                                |
| Payment Way   | T/T, Paypal,Western Union                                                     |
| Packing       | Neutral Packing or As Customers' Request                                      |
| Delivery Time | Within 3 days for small quantity,10 days60 days for large                     |
|               | quantity                                                                      |