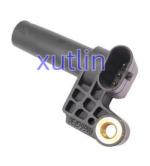

# Crankshaft Position Sensor For Ford Transit Tourneo Ranger Everest Raptor Mazda BT50 BK216C315AA BK21-6C315-AA 1717564,1

Guangdong, China

BK216C315AA BK21-6C315-AA 1717564,1808524,9675323280,1744454

T/T, Western Union, Paypal

## **Detailed Description:**

Auto Engine Sensors Crankshaft position sensor For Ford Transit Mk7 Mk8 Tourneo Custom Ranger Everest Raptor Mazda BT50 2.2L 3.2L Citroen Peugeot OEM BK216C315AA BK21-6C315-AA 1717564,1808524,9675323280,1744454

| Dert Neme     | Ormalia the Desition Orman                                                    |
|---------------|-------------------------------------------------------------------------------|
| Part Name     | Camshaft Position Sensor                                                      |
| ОЕМ           | BK216C315AA BK21-6C315-AA 1717564,1808524,9675323280,1744454                  |
|               | For Ford Transit Mk7 Mk8 Tourneo Custom Ranger Everest Raptor Mazda BT50 2.2L |
|               | 3.2L Citroen Peugeot                                                          |
| Quality       | High Level                                                                    |
| Warranty      | 6 months                                                                      |
| MOQ           | 10 pcs                                                                        |
| Brand Name    | xutlin                                                                        |
| Shipping Way  | By DHL/FEDEX/UPS,By Air,By Sea                                                |
| Payment Way   | T/T, Paypal,Western Union                                                     |
| Packing       | Neutral Packing or As Customers' Request                                      |
| Delivery Time | Within 3 days for small quantity,10 days60 days for large                     |
|               | quantity                                                                      |