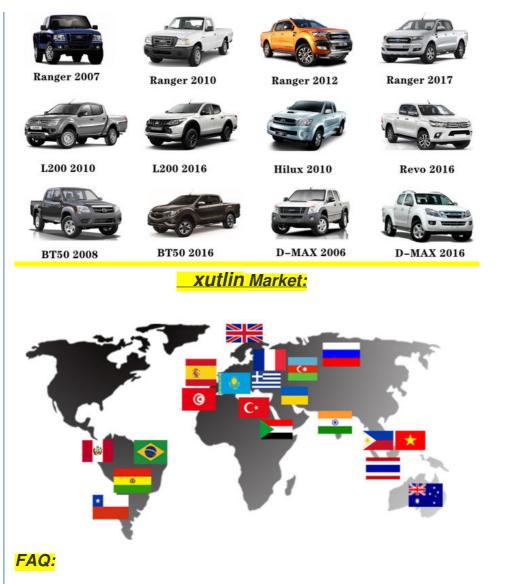

#### **Product Specification**

- Car Model:
- Ranger Everest Raptor Mazda BT50 2.2L 3.2L Citroen Peugeot • Size: Standard/Customized • Warranty: 6 Months Camshaft Position Sensor • Type: • Description: Brand New • MOQ: 1 Pieces Carton/Pallet/Customized • Packaging: • Part Type: Spare Parts • Payment Term: • Weight:

# **Product Pictures:**

Payment & Shipment:

Car Model:

Q1. What is your terms of packing?

A: Generally, we pack our goods in neutral white boxes and brown cartons. If you have legally registered patent, we can pack the goods as your requirement.