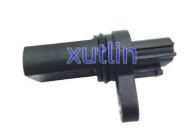

23731-EA20C 23731-EA20A 23731-

EA221 23731EA20C1-AE20C 23731-EA220

23731AE20C

Minimum Order Quantity: 10 pcsPrice: Negotiable

Packaging Details: Neutral Packing or as customers' request

• Delivery Time: within 7 days

Payment Terms: T/T, Western Union, Paypal

Supply Ability: 1000 sets /month



### **Product Specification**

Car Model:
Nissan Altima Frontier Sentra Urvan X-Trail

Frontier Pathfinder Xterra

• Size: Standard/Customized

• Warranty: 6 Months

• Type: Camshaft Position Sensor

Description: Brand NewMOQ: 1 Pieces

• Packaging: Carton/Pallet/Customized

• Part Type: Spare Parts

Payment Term: T/T/L/C/Western Union/Paypal

• Weight: Light

Highlight: 23731-EA20C Crankshaft Position Sensor,

23731-EA20A Crankshaft Position Sensor, Nissan Altima Crankshaft Position Sensor



#### More Images



### **Product Description**

### **Detailed Description:**

Auto Engine Sensors Crankshaft Position Sensor For Nissan Altima Frontier Sentra Urvan X-Trail Frontier Pathfinder Xterra OEM SU7825 23731-EA20C 23731-EA20A 23731-EA221 23731EA20C1-AE20C 23731-EA220 23731AE20C

| Part Name     | Camshaft Position Sensor                                                            |
|---------------|-------------------------------------------------------------------------------------|
| OEM           | SU7825 23731-EA20C 23731-EA20A 23731-EA221 23731EA20C1-AE20C 23731-EA220 23731AE20C |
| Car Model     | For Nissan Altima Frontier Sentra Urvan X-Trail Frontier Pathfinder Xterra          |
| Quality       | High Level