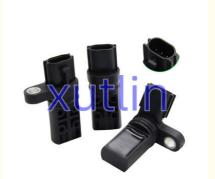

### Crankshaft Position Sensor For Nissan Altima Frontier Sentra Urvan X-Trail Frontier SU7825 23731-EA20C 23731-EA20A 23731

### **Detailed Description:**

Auto Engine Sensors Crankshaft Position Sensor For Nissan Altima Frontier Sentra Urvan X-Trail Frontier Pathfinder Xterra OEM SU7825 23731-EA20C 23731-EA20A 23731-EA221 23731EA20C1-AE20C 23731-EA220 23731AE20C

### **Product Pictures:**