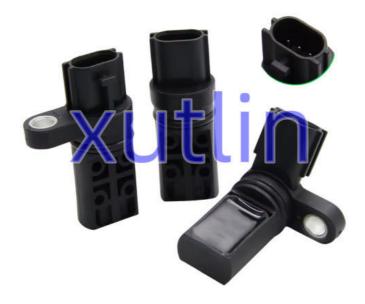

### Crankshaft Position Sensor For Nissan Altima Frontier Sentra Urvan X-Trail Frontier SU7825 23731-EA20C 23731-EA20A 23731

### **Detailed Description:**

Auto Engine Sensors Crankshaft Position Sensor For Nissan Altima Frontier Sentra Urvan X-Trail Frontier Pathfinder Xterra OEM SU7825 23731-EA20C 23731-EA20A 23731-EA221 23731EA20C1-AE20C 23731-EA220 23731AE20C

### **Product Pictures:**