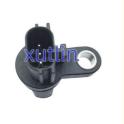

A20A 23731-

EA221 23731EA20C1-AE20C 23731-EA220

23731AE20C

Minimum Order Quantity: 10 pcsPrice: Negotiable

Packaging Details: Neutral Packing or as customers' request

• Delivery Time: within 7 days

Payment Terms: T/T, Western Union, Paypal

Supply Ability: 1000 sets /month



### **Product Specification**

Car Model:
Nissan Altima Frontier Sentra Urvan X-Trail

Frontier Pathfinder Xterra

• Size: Standard/Customized

• Warranty: 6 Months

• Type: Camshaft Position Sensor

Description: Brand NewMOQ: 1 Pieces

• Packaging: Carton/Pallet/Customized

• Part Type: Spare Parts

Payment Term: T/T/L/C/Western Union/Paypal

• Weight: Light

Highlight: 23731-EA20C Crankshaft Position Sensor,

23731-EA20A Crankshaft Position Sensor, Nissan Altima Crankshaft Position Sensor



#### More Images



### **Product Description**

### **Detailed Description:**

Auto Engine Sensors Crankshaft Position Sensor For Nissan Altima Frontier Sentra Urvan X-Trail Frontier Pathfinder Xterra OEM SU7825 23731-EA20C 23731-EA20A 23731-EA221 23731EA20C1-AE20C 23731-EA220 23731AE20C

| Part Name     | Camshaft Position Sensor                                                            |
|---------------|-------------------------------------------------------------------------------------|
| OEM           | SU7825 23731-EA20C 23731-EA20A 23731-EA221 23731EA20C1-AE20C 23731-EA220 23731AE20C |
| Car Model     | For Nissan Altima Frontier Sentra Urvan X-Trail Frontier Pathfinder Xterra          |
| Quality       | High Level                                                                          |
| Warra