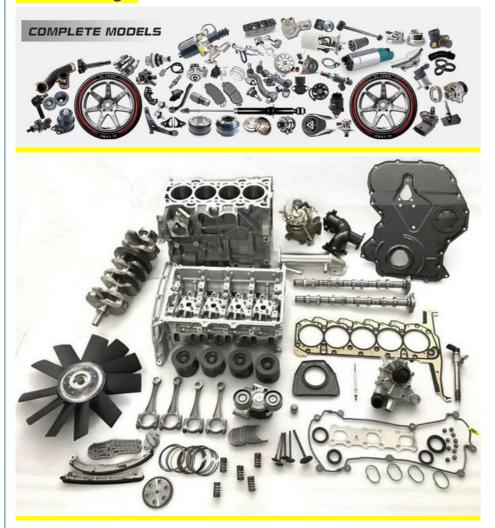

ality          | High Level                                                |
| Warranty         | 6 months                                                  |
| MOQ              | 10 pcs                                                    |
| 1                | xutlin                                                    |
|                  | By DHL/FEDEX/UPS,By Air,By Sea                            |
|                  | T/T, Paypal,Western Union                                 |
|                  | Neutral Packing or As Customers' Request                  |
| I JAIIVARV I IMA | Within 3 days for small quantity,10 days60 days for large |
|                  | quantity                                                  |

## **Product Pictures:**



# Payment &Shipment:



# **Product Range:**



Car Model:



# xutlin Market:



### FAQ:

Q1. What is your terms of packing?

A: Generally, we pack our goods in neutral white boxes and brown cartons. If you have legally registered patent, we can pack the goods as your requirement.

Q2. What is your terms of payment?

A: T/T 30% as deposit, and 70% before delivery. We'll show you the photos of the products and packages before you pay the balance.

Q3. What is your terms of delivery?

A: EXW, FOB, CFR, CIF, DDU.

Q4. How about your delivery time?

A: Generally, I will send goods within 3 days if I have stocks after receiving your advance payment. The specific delivery time depends

on the items and the quantity of your order.

Q5. Can you produce according to the samples?

A: Yes, we can produce by your samples or technical drawings.