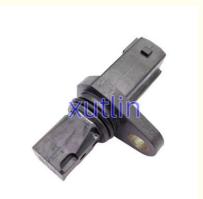

# Crankshaft Position Sensors For Mitsubishi Pajero 3.2D OEM MR446405 MR446406 JT501338

### **Basic Information**

Place of Origin: Guangdong, China

Brand Name: xutlinCertification: ISO9001

Model Number: MR446405 MR446406 JT501338

Minimum Order Quantity: 10 pcsPrice: Negotiable

Packaging Details: Neutral Packing or as customers' request

• Delivery Time: within 7 days

Payment Terms: T/T, Western Union, Paypal

• Supply Ability: 1000 sets /month



### **Product Specification**

Car Model: Mitsubishi Pajero 3.2DSize: Standard/Customized

• Warranty: 6 Months

• Type: Camshaft Position Sensor

Description: Brand NewMOQ: 1 Pieces

Packaging: Carton/Pallet/Customized

• Part Type: Spare Parts

• Payment Term: T/T/L/C/Western Union/Paypal

• Weight: Light

Highlight: 3.2D Crankshaft Position Sensors,

 ${\bf OEM\ Crankshaft\ Position\ Sensors},$ 

Mitsubishi Pajero Crankshaft Position Sensors



## **Detailed Description:**

Auto Engine Sensors Crankshaft Position Sensors For Mitsubishi Pajero 3.2D OEM MR446405 MR446406 JT501338

| Part Name        | Camshaft Position Sensor                                  |
|------------------|-----------------------------------------------------------|
| OEM              | MR446405 MR446406 JT501338