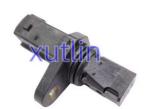

tion**

Place of Origin: Guangdong, China

Brand Name: xutlinCertification: ISO9001

Model Number: MR446405 MR446406 JT501338

Minimum Order Quantity: 10 pcsPrice: Negotiable

Packaging Details: Neutral Packing or as customers' request

• Delivery Time: within 7 days

Payment Terms: T/T, Western Union, Paypal

• Supply Ability: 1000 sets /month



### **Product Specification**

Car Model: Mitsubishi Pajero 3.2DSize: Standard/Customized

• Warranty: 6 Months

• Type: Camshaft Position Sensor

Description: Brand NewMOQ: 1 Pieces

Packaging: Carton/Pallet/Customized

• Part Type: Spare Parts

• Payment Term: T/T/L/C/Western Union/Paypal

• Weight: Light

Highlight: 3.2D Crankshaft Position Sensors,

 ${\bf OEM\ Crankshaft\ Position\ Sensors},$ 

Mitsubishi Pajero Crankshaft Position Sensors



## **Detailed Description:**

Auto Engine Sensors Crankshaft Position Sensors For Mitsubishi Pajero 3.2D OEM MR446405 MR446406 JT501338

| Part Name        | Camshaft Position Sensor                                  |
|------------------|-----------------------------------------------------------|
| OEM              | MR446405 MR446406 JT501338                                |
| Car Model        | For Mitsubishi Pajero 3.2D                                |
| Quality          | High Level                                                |
| Warranty         | 6 months                                                  |
| MOQ              | 10 pcs                                                    |
| 1                | xutlin                                                    |
|