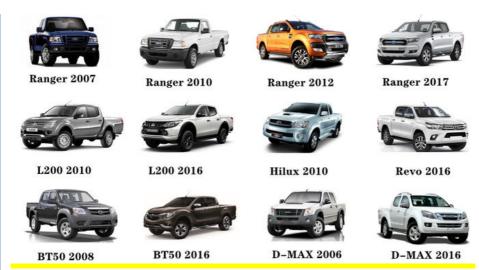

| High Level                                                |
| Warranty         | 6 months                                                  |
| MOQ              | 10 pcs                                                    |
| 1                | xutlin                                                    |
|                  | By DHL/FEDEX/UPS,By Air,By Sea                            |
|                  | T/T, Paypal,Western Union                                 |
|                  | Neutral Packing or As Customers' Request                  |
| I JAIIVARV I IMA | Within 3 days for small quantity,10 days60 days for large |
|                  | quantity                                                  |

## **Product Pictures:**



# Payment &Shipment:



# **Product Range:**



Car Model:



# xutlin Market:



### FAQ:

Q1. What is your terms of packing?

A: Generally, we pack our goods in neutral white boxes and brown cartons. If you have legally registered patent, we can pack the goods as your requirement.

Q2. What is your terms of payment?

A: T/T 30% as deposit, and 70% before delivery. We'll show you the photos of the products and packages before you pay the balance.

Q3. What is your terms of delivery?

A: EXW, FOB, CFR, CIF, DDU.

Q4. How about your delivery time?

A: Generally, I will send goods within 3 days if I have stocks after receiving your advance payment. The specific delivery time depends

on the items and the quantity of your order.

Q5. Can you produce according to the samples?

A: Yes, we can produce by your samples or technical drawings. We can build t