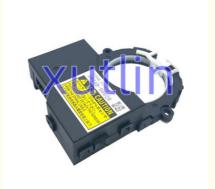

## Auto Chassis Parts Steering Angle Sensor OEM 8924B-0D020 8924B0D020 **Auto Sensor For Toyota Highax Yaris Hilux Fortuner**

## **Detailed Description:**

Auto Chassis Parts Steering Angle Sensor OEM 8924B-0D020 8924B0D020 Auto Sensor For Toyota Highax Yaris

| Part Name         | Steering Angle Sensor                                              |
|-------------------|--------------------------------------------------------------------|
| OEM               | 8924B-0D020 8924B0D020                                             |
| Car Model         | For Toyota Highax Yaris Hilux Fortuner                             |
| Quality           | High Level                                                         |
| Warranty          | 6 months                                                           |
| MOQ               | 10 pcs                                                             |
| Brand Name        | xutlin                                                             |
| Shipping Way      | By DHL/FEDEX/UPS,By Air,By Sea                                     |
| Payment Way       | T/T, Paypal,Western Union                                          |
| Packing           | Neutral Packing or As Customers' Request                           |
| II JAIIVARV I IMA | Within 3 days for small quantity,10 days60 days for large quantity |

## **Product Pictures:**