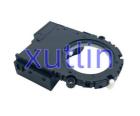

and Name: xutlin · Certification: ISO9001

8924B-0D020 8924B0D020 Model Number:

• Minimum Order Quantity: 10 pcs • Price: Negotiable

· Packaging Details: Neutral Packing or as customers' request

• Delivery Time: within 7 days

Payment Terms: T/T, Western Union, Paypal

. Supply Ability: 1000 sets /month



### **Product Specification**

Car Model: Toyota Highax Yaris Hilux Fortuner

· Size: Standard/Customized

• Warranty: 6 Months

• Type: Steering Angle Sensor

· Description: **Brand New** 1 Pieces • MOQ:

Carton/Pallet/Customized · Packaging:

• Part Type: Spare Parts

• Payment Term: T/T/L/C/Western Union/Paypal

Weight: Light

• Highlight: Auto Chassis Parts Steering Angle Sensor,

OEM 8924B-0D020 Steering Angle Sensor, **Toyota Highax Steering Angle Sensor** 



#### More Images



## **Detailed Description:**

Auto Chassis Parts Steering Angle Sensor OEM 8924B-0D020 8924B0D020 Auto Sensor For Toyota Highax Yaris

| Part Name         | Steering Angle Sensor                                              |
|-------------------|--------------------------------------------------------------------|
| OEM               | 8924B-0D020 8924B0D020                                             |
| Car Model         | For Toyota Highax Yaris Hilux Fortuner                             |
| Quality           | High Level                                                         |
| Warranty          | 6 months                                                           |
| MOQ               | 10 pcs                                                             |
| Brand Name        | xutl