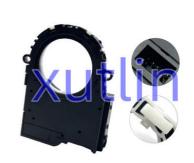

Guangdong, China

Brand Name: xutlin · Certification: ISO9001

8924B-0D020 8924B0D020 Model Number:

• Minimum Order Quantity: 10 pcs • Price: Negotiable

· Packaging Details: Neutral Packing or as customers' request

• Delivery Time: within 7 days

Payment Terms: T/T, Western Union, Paypal

. Supply Ability: 1000 sets /month



### **Product Specification**

Car Model: Toyota Highax Yaris Hilux Fortuner

· Size: Standard/Customized

• Warranty: 6 Months

• Type: Steering Angle Sensor

· Description: **Brand New** 1 Pieces • MOQ:

Carton/Pallet/Customized · Packaging:

• Part Type: Spare Parts

• Payment Term: T/T/L/C/Western Union/Paypal

Weight: Light

• Highlight: Auto Chassis Parts Steering Angle Sensor,

OEM 8924B-0D020 Steering Angle Sensor, **Toyota Highax Steering Angle Sensor** 



#### More Images



## **Detailed Description:**

Auto Chassis Parts Steering Angle Sensor OEM 8924B-0D020 8924B0D020 Auto Sensor For Toyota Highax Yaris

| Part Name         | Steering Angle Sensor                                              |
|-------------------|--------------------------------------------------------------------|
| OEM               | 8924B-0D020 8924B0D020                                             |
| Car Model         | For Toyota Highax Yaris Hilux Fortuner                             |
| Quality           | High Level                                                         |
| Warranty          | 6 months                                                           |
| MOQ               | 10 pcs                                                             |
| Bran