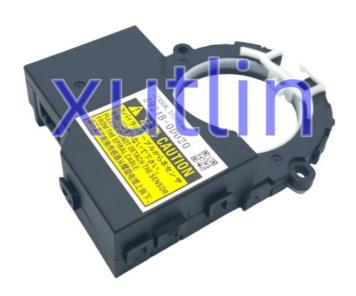

## Auto Chassis Parts Steering Angle Sensor OEM 8924B-0D020 8924B0D020 **Auto Sensor For Toyota Highax Yaris Hilux Fortuner**

## **Detailed Description:**

Auto Chassis Parts Steering Angle Sensor OEM 8924B-0D020 8924B0D020 Auto Sensor For Toyota Highax Yaris

| Part Name         | Steering Angle Sensor                                              |
|-------------------|--------------------------------------------------------------------|
| OEM               | 8924B-0D020 8924B0D020                                             |
| Car Model         | For Toyota Highax Yaris Hilux Fortuner                             |
| Quality           | High Level                                                         |
| Warranty          | 6 months                                                           |
| MOQ               | 10 pcs                                                             |
| Brand Name        | xutlin                                                             |
| Shipping Way      | By DHL/FEDEX/UPS,By Air,By Sea                                     |
| Payment Way       | T/T, Paypal,Western Union                                          |
| Packing           | Neutral Packing or As Customers' Request                           |
| II JAIIVARV I IMA | Within 3 days for small quantity,10 days60 days for large quantity |

## **Product Pictures:**