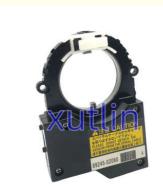

# Auto Chassis Parts Steering Angle Sensor OEM 89245-02060 89245-02090 89245-02080 Auto Sensor For Toyota Auris

#### **Basic Information**

. Place of Origin: Guangdong, China

Brand Name: xutlin · Certification: ISO9001

89245-02060 89245-02090 89245-02080 Model Number:

8924502060 8924502090 8924502080

 Minimum Order Quantity: • Price: Negotiable

• Packaging Details: Neutral Packing or as customers' request

Delivery Time: within 7 days

Payment Terms: T/T, Western Union, Paypal

1000 sets /month . Supply Ability:



### **Product Specification**

Car Model: Toyota Auris

· Size: Standard/Customized

Warranty: 6 Months

Type: Steering Angle Sensor

· Description: **Brand New** 1 Pieces • MOQ:

Carton/Pallet/Customized · Packaging:

• Part Type: Spare Parts

• Payment Term: T/T/L/C/Western Union/Paypal

Weight: Light

OEM 89245-02060 Steering Angle Sensor, • Highlight:

89245-02080 Steering Angle Sensor, 89245-02090 Steering Angle Sensor



#### More Images



## **Detailed Description:**

Auto Chassis Parts Steering Angle Sensor Auto Sensor For Toyota Auris OEM 89245-02060 89245-02090 89245-02080 8924502060 8924502090 8924502080

| Part Name     | Steering Angle Sensor                                                   |
|---------------|----------------------------------------------------------------