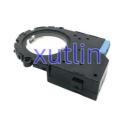

Brand Name: xutlin · Certification: ISO9001

89245-02060 89245-02090 89245-02080 Model Number:

8924502060 8924502090 8924502080

 Minimum Order Quantity: • Price: Negotiable

• Packaging Details: Neutral Packing or as customers' request

Delivery Time: within 7 days

Payment Terms: T/T, Western Union, Paypal

1000 sets /month . Supply Ability:



### **Product Specification**

Car Model: Toyota Auris

· Size: Standard/Customized

Warranty: 6 Months

Type: Steering Angle Sensor

· Description: **Brand New** 1 Pieces • MOQ:

Carton/Pallet/Customized · Packaging:

• Part Type: Spare Parts

• Payment Term: T/T/L/C/Western Union/Paypal

Weight: Light

OEM 89245-02060 Steering Angle Sensor, • Highlight:

89245-02080 Steering Angle Sensor, 89245-02090 Steering Angle Sensor



#### More Images



## **Detailed Description:**

Auto Chassis Parts Steering Angle Sensor Auto Sensor For Toyota Auris OEM 89245-02060 89245-02090 89245-02080 8924502060 8924502090 8924502080

| Part Name     | Steering Angle Sensor                                                   |
|---------------|-------------------------------------------------------------------------|
| OEM           | 89245-02060 89245-02090 89245-02080 8924502060 8924502090<br>8924502080 |
| Car Model     | For Toyota Auris                                                        |
| Quality       | High Level                                                              |
| Warranty      | 6 months                                                                |
| MOQ           | 10 pcs