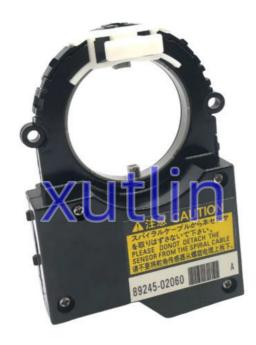

# Auto Chassis Parts Steering Angle Sensor OEM 89245-02060 89245-02090 89245-02080 Auto Sensor For Toyota Auris

## **Detailed Description:**

Auto Chassis Parts Steering Angle Sensor Auto Sensor For Toyota Auris OEM 89245-02060 89245-02090 89245-02080 8924502060 8924502090 8924502080

| Part Name     | Steering Angle Sensor                                                   |
|---------------|-------------------------------------------------------------------------|
| OEM           | 89245-02060 89245-02090 89245-02080 8924502060 8924502090<br>8924502080 |
| Car Model     | For Toyota Auris                                                        |
| Quality       | High Level                                                              |
| Warranty      | 6 months                                                                |
| MOQ           | 10 pcs                                                                  |
| Brand Name    | xutlin                                                                  |
| Shipping Way  | By DHL/FEDEX/UPS,By Air,By Sea                                          |
| Payment Way   | T/T, Paypal,Western Union                                               |
| Packing       | Neutral Packing or As Customers' Request                                |
| Delivery Time | Within 3 days for small quantity,10 days60 days for large quantity      |