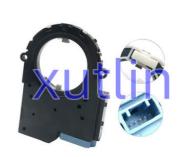

n: Guangdong, China

Brand Name: xutlin · Certification: ISO9001

89245-02060 89245-02090 89245-02080 Model Number:

8924502060 8924502090 8924502080

 Minimum Order Quantity: • Price: Negotiable

• Packaging Details: Neutral Packing or as customers' request

Delivery Time: within 7 days

Payment Terms: T/T, Western Union, Paypal

1000 sets /month . Supply Ability:



### **Product Specification**

Car Model: Toyota Auris

· Size: Standard/Customized

Warranty: 6 Months

Type: Steering Angle Sensor

· Description: **Brand New** 1 Pieces • MOQ:

Carton/Pallet/Customized · Packaging:

• Part Type: Spare Parts

• Payment Term: T/T/L/C/Western Union/Paypal

Weight: Light

OEM 89245-02060 Steering Angle Sensor, • Highlight:

89245-02080 Steering Angle Sensor, 89245-02090 Steering Angle Sensor



#### More Images



## **Detailed Description:**

Auto Chassis Parts Steering Angle Sensor Auto Sensor For Toyota Auris OEM 89245-02060 89245-02090 89245-02080 8924502060 8924502090 8924502080

| Part Name     | Steering Angle Sensor                                                   |
|---------------|-------------------------------------------------------------------------|
| OEM           | 89245-02060 89245-02090 89245-02080 8924502060 8924502090<br>8924502080 |
| Car Model     | For Toyota Auris                                                        |
| Quality       | High Level                                                              |
| Warranty      | 6 months                                                                |
| MOQ           | 10 pcs